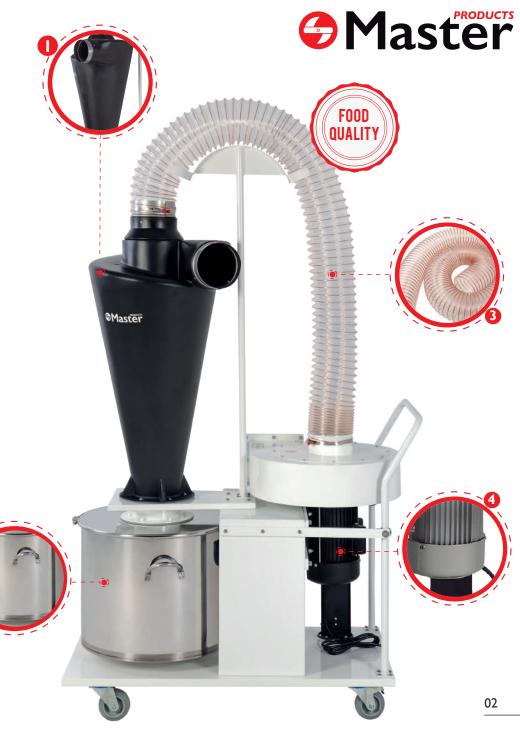

### Simple and fast installation

The lightweight and compact design facilitates simple and fast installation: simply connect the hose to the trimmer and press the start button.

- Cyclonic filter.
  Abrasion resistant.
- **2** Tank. Stainless steel 304.
- **3** Aspiration hose. Food certification.
- Air-cooled motor. 2250 W / 3 HP