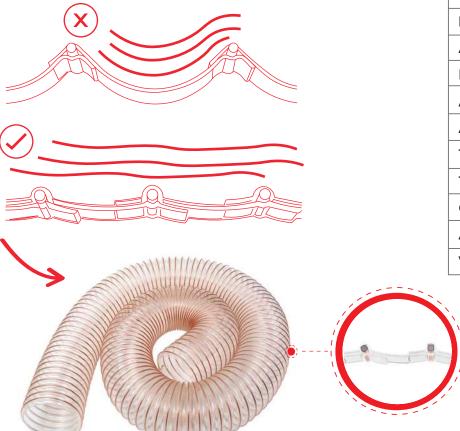

### **Suction system**

The suction tube is designed for maximum absorption performance. The polyurethane suction hose has a low curvature between its steel ribs, thus increasing suction power and preventing pressurized air from being lost in the rounding space.