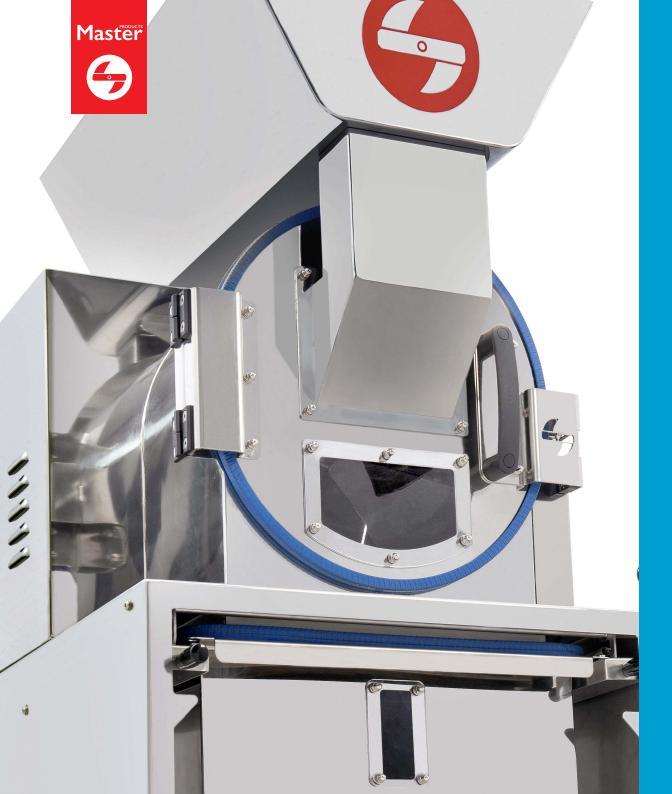

# Low RPM for maximum preservation of cannabinoids and trichomes properties.

We are pleased to market the first creation of Master Mills family, MM Mill 500 MED. Compact and ready to use, this milling machine is specially created for industrial facilities looking for effectiveness and easy functional and maintenance equipment.

Made of 100% stainless steel, the grinder achieves gentle results, consistent cannabis particles in different sizes according to each specific demand and final application. Its innovative technology focused on grinding the dry flowers with minimal physical impact loss, generates excellent quality ground results, maintaining flowers properties and chemical content intact.

### Adaptability and EU GMP compliant.

The MM Mill 500 is designed to give an easy use and a long service life, being one of the most efficient mills on the market. Thanks to its compact and robust featuring and its total adaptability, the milling process is done in a really comfortable way. Silent and with minimum heat generated due to its low RPM, it allows productions up to 60 Kg per hour. As it is completely sealed, it prevents airbone particles, which helps to keep clean the processing room, as per ISO 8 requirements.