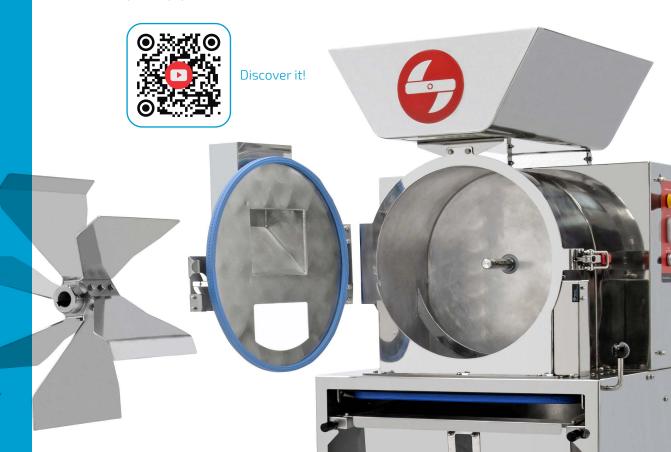

## Assembly & Disassembly IN LESS THAN 60 SECONDS!

### Tool-free design. Quick and easy cleaning.

Thanks to its system for removing all the critical parts without any tools, and to the simplicity of taking the blade and grid out, you can clean the machine in a comfortable and simple way. We help you to have an optimum maintenance of your equipment.