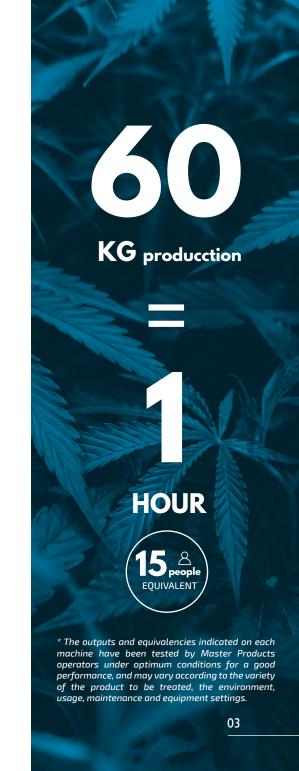

### Adaptability and EU GMP compliant.

The MM Mill 500 is designed to give an easy use and a long service life, being one of the most efficient mills on the market. Thanks to its compact and robust featuring and its total adaptability, the milling process is done in a really comfortable way. Silent and with minimum heat generated due to its low RPM, it allows productions up to 60 Kg per hour. As it is completely sealed, it prevents airbone particles, which helps to keep clean the processing room, as per ISO 8 requirements.

### **Technical Data**

| Electrical connection | 230V 50/60Hz     |
|-----------------------|------------------|
| Machine weight        | 90 kg            |
| Motor power           | 550 W            |
| Machine dimensions    | 69 x 65 x 131 cm |
| Machine material      | Stainless steel  |
| Speed controller      | Up to 60 RPM     |
| Grids material        | Stainless steel  |
| Grids included        | 3                |
| Production            | Up to 60 kg/h    |
| Sound level           | 75 dB            |
| Certifications        | CE               |
| GMP compliant         | Yes              |
| Warranty              | 5 years          |
|                       |                  |