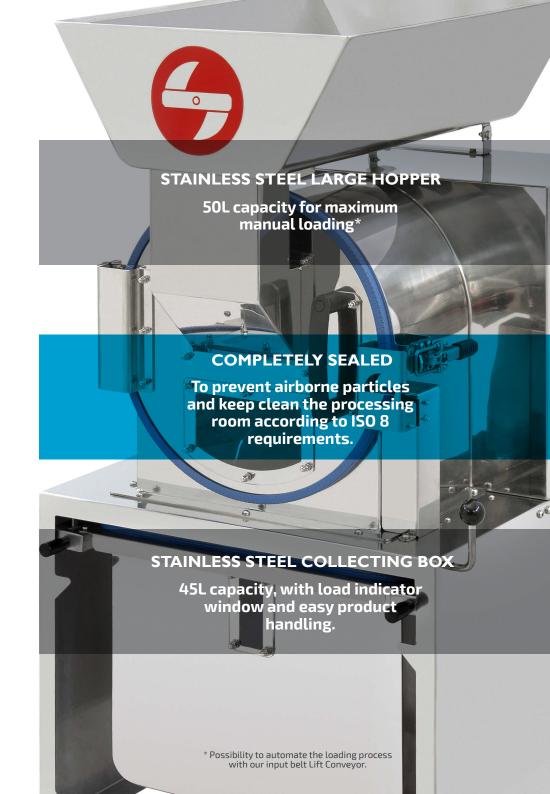

### **Excellent** features.

- 550W Motor power
- Manufactured in stainless steel
- 6 stainless steel blades
- Speed regulation
- High security system
- Emergency stop button
- Easy-fit protective cover
- Large hopper for fast loading
- Stainless steel collecting box
- 3 interchangeable grids included
- Tool-free assembly and disassembly
- Easy clean and maintenance

### Adaptability and EU GMP compliant.

The MM Mill 500 is designed to give an easy use and a long service life, being one of the most efficient mills on the market. Thanks to its compact and robust featuring and its total adaptability, the milling process is done in a really comfortable way. Silent and with minimum heat generated due to its low RPM, it allows productions up to 60 Kg per hour. As it is completely sealed, it prevents airbone particles, which helps to keep clean the processing room, as per ISO 8 requirements.

### 3 interchangeable grids included

Coarser particles 6 mm.

Medium particles 3 mm.

**Ultra fine particles** 1,5 mm.