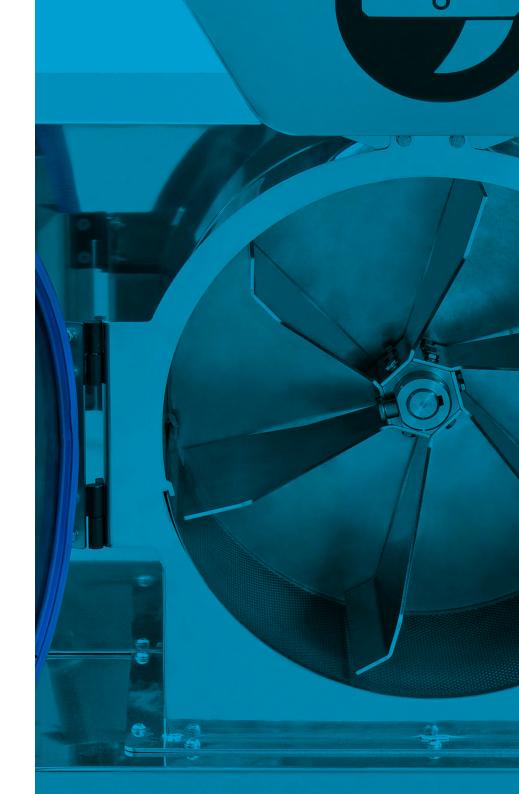

Made of 100% stainless steel, the grinder achieves gentle results, consistent cannabis particles in different sizes according to each specific demand and final application. Its innovative technology focused on grinding the dry flowers with minimal physical impact loss, generates excellent quality ground results, maintaining flowers properties and chemical content intact.

### Adaptability and EU GMP compliant.

The MM Mill 500 is designed to give an easy use and a long service life, being one of the most efficient mills on the market. Thanks to its compact and robust featuring and its total adaptability, the milling process is done in a really comfortable way. Silent and with minimum heat generated due to its low RPM, it allows productions up to 60 Kg per hour. As it is completely sealed, it prevents airbone particles, which helps to keep clean the processing room, as per ISO 8 requirements.

# Maximum performance. Total efficiency.

The MM Mill 500 offers great performance achieving excellent results. With a 550W motor power, 6 fully stainless steel milling blades and the possibility to adjust the speed as desired, the result is ultra-fine ground cannabis flowers with excellent content for pre-rolls and extraction final use.