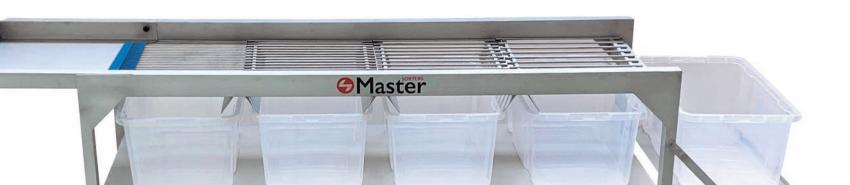

## The easiest way to sort your cannabis flowers by size.

The MS Sorter 500 is the perfect solution to separate the cannabis flowers in different dimensions. Entirely made of stainless steel, in an easy and functional way to use and manage, it allows you to sort up to 4 different sizes, plus an extra outlet for larger dimensions.

It is designed to be perfectly integrated into the workflow of the cannabis postharvest production line, being the next step once flowers have been accurately trimmed. Easy to manage and comfortable to work with one unique operator. The result are cannabis flowers properly separated and finely stored according to each size, ready to use or be processed.

Flowers are sorted and properly classified and stored in each individual collecting boxes, keeping them in perfect conditions, ready to be used or processed.

#### 5 sorting results:

- Extra-large sized flowers > + 30 mm
- Large-sized flowers > 30 mm
- Medium-sized flowers > 20mm
- Small-sized flowers > 15 mm
- Tiny-sized flowers > 10 mm