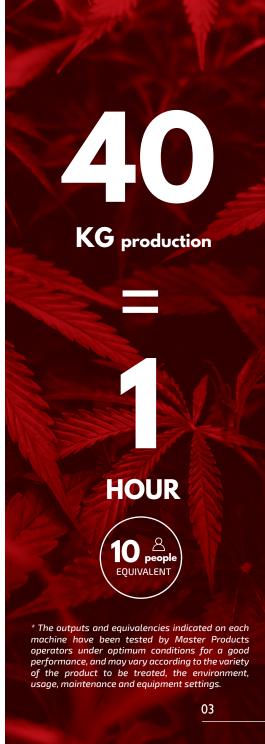

## Sort all varieties of cannabis flowers in a matter of seconds

Thanks to its 4 different grids, flowers are sorted depending on their size, in an easy way and in a really short period of time. Grids included are manufactured in stainless steel, the best material to treat cannabis plant, as per its features and characteristics. Flowers are classified keeping intact their properties, without being damaged. It adapts to all cannabis flower varieties, being sorted in just a few seconds.