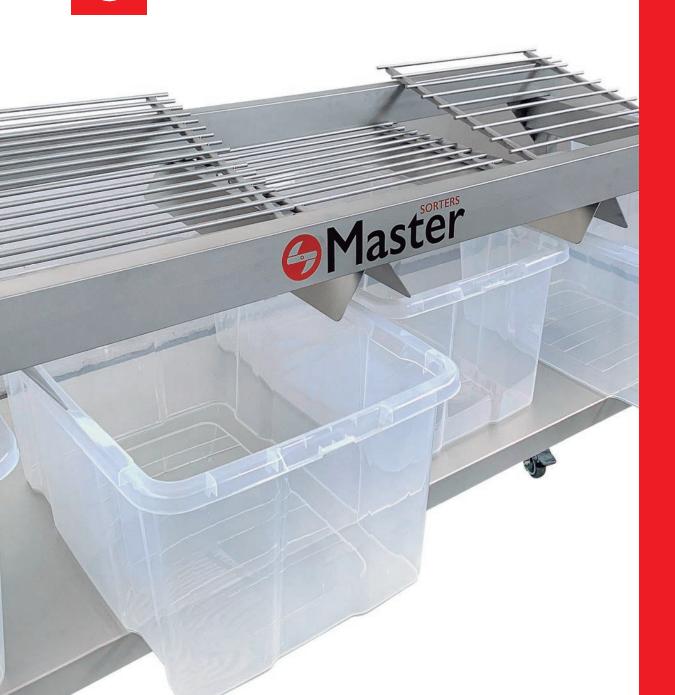

## The easiest way to sort your cannabis flowers by size.

The MS Sorter 500 is the perfect solution to separate the cannabis flowers in different dimensions. Entirely made of stainless steel, in an easy and functional way to use and manage, it allows you to sort up to 4 different sizes, plus an extra outlet for larger dimensions.

#### Main features.

- Manufactured in stainless steel.
- Compact equipment.
- 4 sorting grids.
- 5 collecting boxes.
- Product inlet hopper.
- 4 wheels for easy transport.
- Food-grade polypropylene brush included.
- No electrical components.
- Tool-free system.
- Interchangeable grids.
- 100% customisable.

Flowers are sorted and properly classified and stored in each individual collecting boxes, keeping them in perfect conditions, ready to be used or processed.