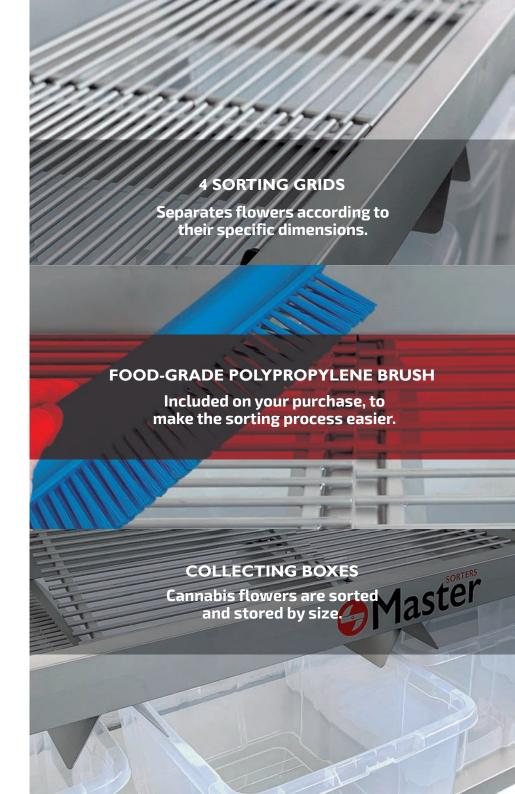

#### Main features.

- Manufactured in stainless steel.
- Compact equipment.
- 4 sorting grids.
- 5 collecting boxes.
- Product inlet hopper.
- 4 wheels for easy transport.
- Food-grade polypropylene brush included.
- No electrical components.
- Tool-free system.
- Interchangeable grids.
- 100% customisable.

## Sort all varieties of cannabis flowers in a matter of seconds

Thanks to its 4 different grids, flowers are sorted depending on their size, in an easy way and in a really short period of time. Grids included are manufactured in stainless steel, the best material to treat cannabis plant, as per its features and characteristics. Flowers are classified keeping intact their properties, without being damaged. It adapts to all cannabis flower varieties, being sorted in just a few seconds.

Flowers are sorted and properly classified and stored in each individual collecting boxes, keeping them in perfect conditions, ready to be used or processed.