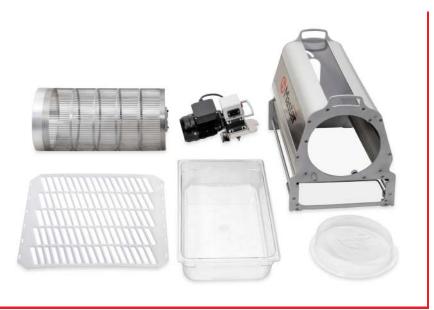

# Disassembly and cleaning in less than I minute.

We make it easy! Cleaning the MT Dry 200 is quick and easy. Thanks to its system for **removing the motor** and the electrical part **without any tools**, and to the simplicity of **taking the barrel out**, you can clean the structure of the machine in just a few seconds.

### 

With the **150-micron stainless steel mesh** barrel, you can turn the MT Dry 200 into a pollen extractor, adding great possibilities and **versatility** to your equipment.