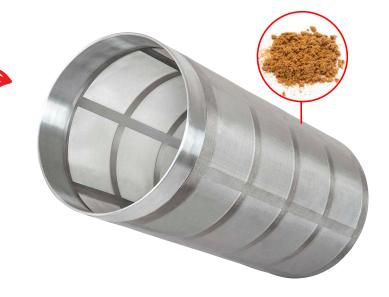

### 

With the **150-micron stainless steel mesh** barrel, you can turn the MT Dry 200 into a pollen extractor, adding great possibilities and **versatility** to your equipment.