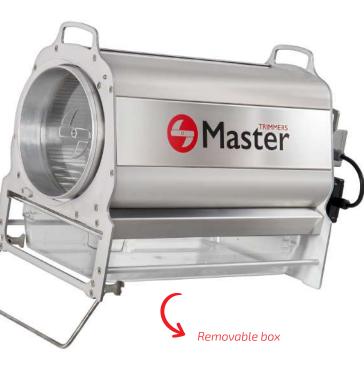

### Details that make the difference.

Its design is created to be used in any type of spaces, thanks to its **compact size** and its **low noise level**, which is extremely quiet. With its **handles** you can move the machine easily and transport it comfortably.

The removable box allows a better management of product residues.

> Tilting holder for product loading

\*The outputs and equivalencies indicated on each machine have been tested by Master Products operators under optimum conditions for a good performance, and may deviate according to the variety of the product treated, the environment, usage, maintenance and equipment settings. 03