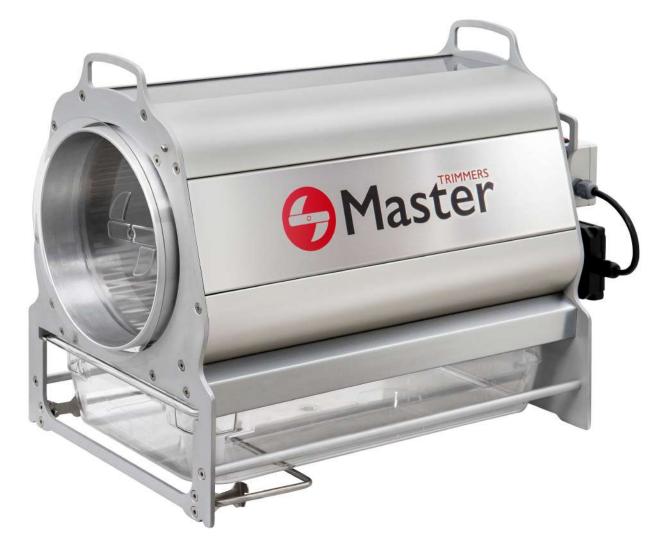

## MT Dry 200 Tiny dimensions. Huge results.

The MT Dry 200 is a **trimmer** designed to **process dried cannabis flowers**, in a compact version, perfect to be transported in a very comfortable way.

Ideal for small and medium sized growers, its design has been created to offer great performances in a small and light machine, keeping a perfect finish of the processed product.

Portable. Silent. Versatile.

Easy to assemble and clean. Always ready to reach productions of up to 3,5 kg / h.

#### Maximum performance. Minimum space.

- 250 mm diameter barrel.
- 90 W power motor.
- Up to a production of 3,5 kg / h (800g approx/batch).
- Manufactured in stainless steel.
- Handles for comfortable transport.
- Easy-fit front cover.
- Collection box, no suction needed.
- Blades made of food grade nylon.
- Tensioner for the blades.
- Tilting holder for product loading.
- Tool-free disassembly.