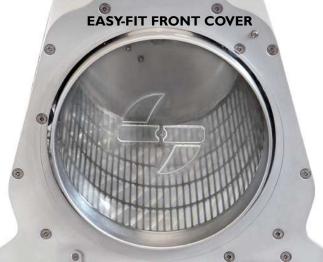

#### Maximum performance. Minimum space.

- 250 mm diameter barrel.
- 90 W power motor.
- Up to a production of 3,5 kg / h (800g approx/batch).
- Manufactured in stainless steel.
- Handles for comfortable transport.
- Easy-fit front cover.
- Collection box, no suction needed.
- Blades made of food grade nylon.
- Tensioner for the blades.
- Tilting holder for product loading.
- Tool-free disassembly.