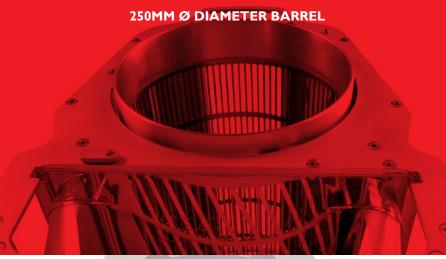

#### Maximum performance. Minimum space.

- 250 mm diameter barrel.
- 90 W power motor.
- Up to a production of 3,5 kg / h (800g approx/batch).
- Manufactured in stainless steel.
- Handles for comfortable transport.
- Easy-fit front cover.
- Collection box, no suction needed.
- Blades made of food grade nylon.
- Tensioner for the blades.
- Tilting holder for product loading.
- Tool-free disassembly.

#### **Optimum production. Perfect results.**

Our smallest trimmer is **pure efficiency**. Despite its small size, it achieves impressive results when processing flowers.

With a barrel diameter of 250 mm. an effective cut of 530 mm and a rotation speed of 45 RPM, combined with the powerful 90 W motor, you will achieve an output of 3,5 kg/h.