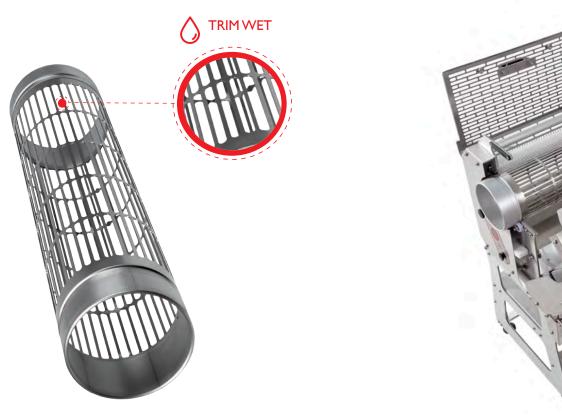

### Wet or dry?

The Master Tumbler technology makes the decision easy. The barrel can be changed in seconds without the need for tools whenever you want to trim wet or dry raw material.

Both barrels are made of stainless steel.

The purchase of the MT Tumbler 200 Pro includes the barrel for fresh trimming. If you want to dry trim or to add this barrel to your order to obtain both barrels, please specify this at the time of purchase.