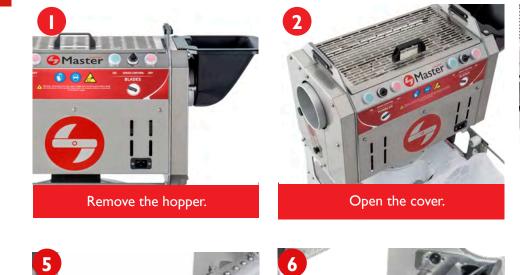

#### Easy to maintain

- Can be fully disassembled without needing any tools.
- You will only need I minute to disassemble it.
- Can be totally cleaned with hot pressurised water.

The electrical assembly must not come into contact with water under any

#### **Disassembly in I minute**

Remove the cover and the electrical assembly.

SEE THE VIDEO FOR DISASSEMBLY AND ASSEMBLY ON OURYOUTUBE CHANNEL!

https://www.youtube.com/watch?v=HMGt\_Gs8WOA