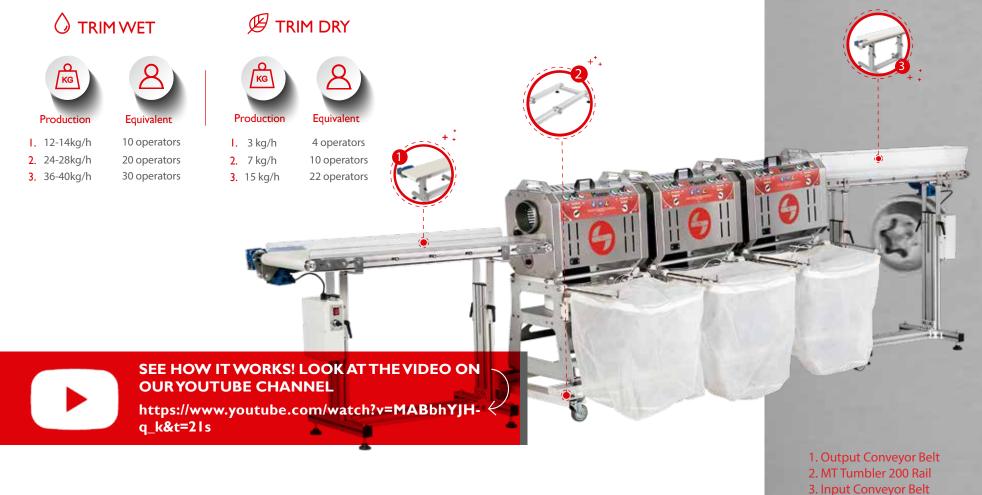

#### **MT Tumbler 200 Pro** Full System

The design of MT Tumbler 200 Pro trimmers allows us to join them in tandem. By adding entry and exit conveyor belts and the MT Tumbler 200 rail, you will obtain a full production system, designed for large scale producers and those with intentions to grow.

**Benefits:** 

- The rails provide the slope required to link MT Tumbler 200 Pro in series to increase the production volumes.
- Adding an entry belt results in a 30% production increase.
- Adding the exit belt facilitates exhaustive quality control.