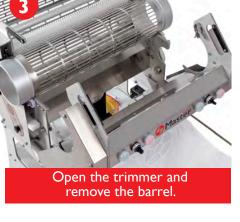

#### Easy to maintain

- Can be fully disassembled without needing any tools.
- You will only need I minute to disassemble it.
- Can be totally cleaned with hot pressurised water.

The electrical assembly must not come into contact with water under any

#### **Disassembly in I minute**

Remove the cover and the electrical assembly.

SEE THE VIDEO FOR DISASSEMBLY AND ASSEMBLY ON OURYOUTUBE CHANNEL!

https://www.youtube.com/watch?v=HMGt\_Gs8WOA