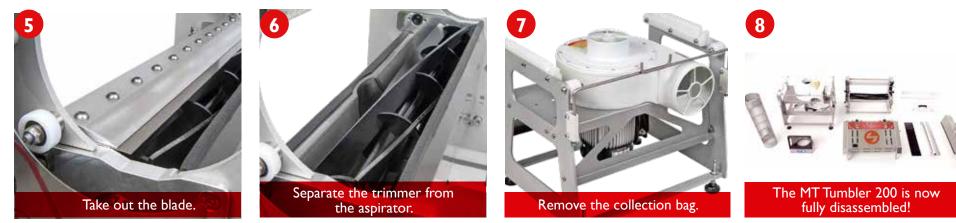

#### Easy to maintain

- Can be fully disassembled without needing any tools.
- You will only need I minute to disassemble it.
- Can be totally cleaned with hot pressurised water.

The electrical assembly must not come into contact with water under any

#### **Disassembly in I minute**

Remove the cover and the electrical assembly.

SEE THE VIDEO FOR DISASSEMBLY AND ASSEMBLY ON OURYOUTUBE CHANNEL!

https://www.youtube.com/watch?v=HMGt\_Gs8WOA