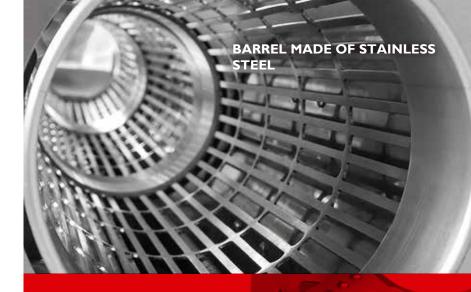

### Wet or dry?

The Master Tumbler technology makes the decision easy. The barrel can be changed in seconds without the need for tools whenever you want to trim wet or dry raw material.

Both barrels are made of stainless steel.

The purchase of the MT Tumbler 200 Pro includes the barrel for fresh trimming. If you want to dry trim or to add this barrel to your order to obtain both barrels, please specify this at the time of purchase.