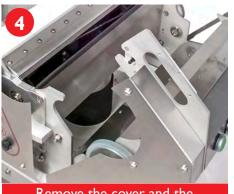

#### Easy to maintain

- Can be fully disassembled without needing any tools.
- You will only need I minute to disassemble it.
- Can be totally cleaned with hot pressurised water.

The electrical assembly must not come into contact with water under any

#### **Disassembly in I minute**

Remove the cover and the electrical assembly.

SEE THE VIDEO FOR DISASSEMBLY AND ASSEMBLY ON OURYOUTUBE CHANNEL!

https://www.youtube.com/watch?v=HMGt\_Gs8WOA