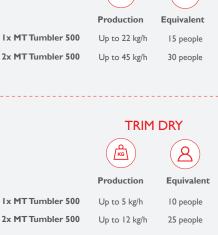

#### Move it on any terrain

• Puncture-resistant, all-terrain wheels for indoor or outdoor use.

20 kg/h Trim Dry

25 people Trim Dry

- Handle grips for easy moving.
- Increases manoeuvrability with swivel wheels kit.

#### Available with Trim Filter aspiration system.

| Electric connection | Motor               | Vacuum Motor                                                                                                                                                                                                                                                                                                                                                                                                                                                                                                                                                                                                                                                                                                                                                                                                                                                                                                                                                                                                                                                                                                                                                                                                                                                                                                                                                                                                                                                                                                                                                                                                                                                                                                                                                                                                                                                                                                                                                                                                                                                                                                                                                                                                                                                                                                                                                                                                                                                                                                                                                                                                                                                                                                                                                          | Material             |                                                                                                                                                  | ) (<br>s N                                                                                                                                                                                                                    | 1easures                                                                                                                                                          | <b>Production</b>                                                                                                                    | Equivalent              |
|---------------------|---------------------|-----------------------------------------------------------------------------------------------------------------------------------------------------------------------------------------------------------------------------------------------------------------------------------------------------------------------------------------------------------------------------------------------------------------------------------------------------------------------------------------------------------------------------------------------------------------------------------------------------------------------------------------------------------------------------------------------------------------------------------------------------------------------------------------------------------------------------------------------------------------------------------------------------------------------------------------------------------------------------------------------------------------------------------------------------------------------------------------------------------------------------------------------------------------------------------------------------------------------------------------------------------------------------------------------------------------------------------------------------------------------------------------------------------------------------------------------------------------------------------------------------------------------------------------------------------------------------------------------------------------------------------------------------------------------------------------------------------------------------------------------------------------------------------------------------------------------------------------------------------------------------------------------------------------------------------------------------------------------------------------------------------------------------------------------------------------------------------------------------------------------------------------------------------------------------------------------------------------------------------------------------------------------------------------------------------------------------------------------------------------------------------------------------------------------------------------------------------------------------------------------------------------------------------------------------------------------------------------------------------------------------------------------------------------------------------------------------------------------------------------------------------------------|----------------------|--------------------------------------------------------------------------------------------------------------------------------------------------|-------------------------------------------------------------------------------------------------------------------------------------------------------------------------------------------------------------------------------|-------------------------------------------------------------------------------------------------------------------------------------------------------------------|--------------------------------------------------------------------------------------------------------------------------------------|-------------------------|
| 230V / 50-60 Hz     |                     | Si<br>Watch how it v<br>Image: Si<br>Mass<br>Image: Si<br>Image: Si<br>Ima |                      | The only<br>Easily sep<br>Sorts see<br>Seedless<br>Made of<br>and flow<br>Powerful<br>Stainless<br>diameter<br>Seed and<br>Innovativ<br>Adjustab | Seeds<br>v deseeder<br>varates seeds from<br>eds into two size<br>biomass for stand<br>stainless steel varand<br>ers.<br>air-cooled gear<br>steel sifter with<br>s.<br>plant material<br>e flower deseed<br>le air flow and s | on the marke<br>om cannabis flower<br>es.<br>ble and high-quality<br>vithout any paint, to<br>rmotors for high pe<br>n different grid mesh<br>storage containers. | s.<br>o oil extraction.<br>o preserve the high<br>rformance throug<br>h sizes for sorting<br>ove the seeds with<br>tem for the seeds | nout damaging them.     |
|                     | = Cleani<br>remain  | ing of the ning material                                                                                                                                                                                                                                                                                                                                                                                                                                                                                                                                                                                                                                                                                                                                                                                                                                                                                                                                                                                                                                                                                                                                                                                                                                                                                                                                                                                                                                                                                                                                                                                                                                                                                                                                                                                                                                                                                                                                                                                                                                                                                                                                                                                                                                                                                                                                                                                                                                                                                                                                                                                                                                                                                                                                              | small                | seeds                                                                                                                                            |                                                                                                                                                                                                                               | Large seeds                                                                                                                                                       |                                                                                                                                      | Large plant matter      |
|                     | Electric connection | Motor 310W                                                                                                                                                                                                                                                                                                                                                                                                                                                                                                                                                                                                                                                                                                                                                                                                                                                                                                                                                                                                                                                                                                                                                                                                                                                                                                                                                                                                                                                                                                                                                                                                                                                                                                                                                                                                                                                                                                                                                                                                                                                                                                                                                                                                                                                                                                                                                                                                                                                                                                                                                                                                                                                                                                                                                            | Vacuum Motor<br>750₩ | Material<br>Stainless steel                                                                                                                      | Decibels                                                                                                                                                                                                                      | <b>Measures</b>                                                                                                                                                   | Production<br>n 35 kg/h                                                                                                              | Equivalent<br>30 people |