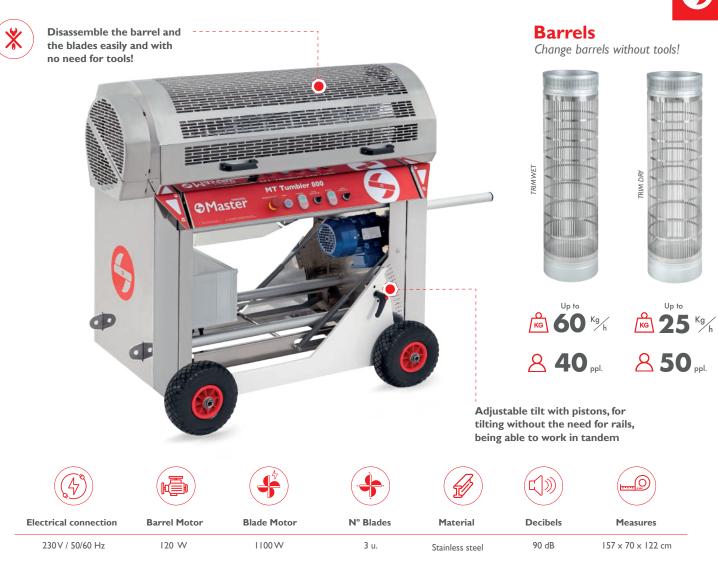

## MT Tumbler 800

Best cannabis trimmer for large productions

The MT Tumbler 800 is the cannabis flower trimmer designed for growers looking for high volume processing with an excellent finish. Its 180cm of effective trimming length in its 30cm diameter barrel, added to the 1100W power of the blade motor, gives it the capacity toprocess up to 60 Kg of wet flowers or 25 Kg of dry flowers in a single hour of work.

#### **Design and power**

Maximum production with exquisite finish

- Stainless steel barrel.
- 3 precisely distributed cutting reels.
- 180 cm effective cutting length.
- Stainless steel flexible blades, hardened and tempered.
- 30 cm diameter barrel.
- Adjustable tilt incorporated.
- Dry or wet barrel.
- Disassembled blades without tools.
- High safety for the operator.
- Possibility of working in tandem without rails.

**45** Kg/h

**90** ppl.