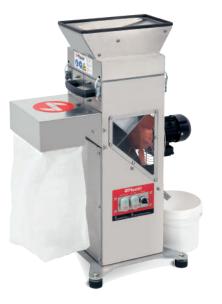

## MS Seeds 200

Compact and ready to use

The easiest and most convenient way to separate the seeds from your cannabis flowers.

- 180W Motor power.
- Made of stainless steel.
- Airflow cleaning system.
- Innovative flower deseeding system.
- Powerful air-cooled geared motor.
- Seed and plant matter collectors.
- Handle for an easy transport.
- No tools needed.

#### Available with Trim Filter aspiration system.

| Electric connection | Motor               | Vacuum Motor                                                                                                                                                                                                                                                                                                                                                                                                                                                                                                                                                                                                                                                                                                                                                                                                                                                                                                                                                                                                                                                                                                                                                                                                                                                                                                                                                                                                                                                                                                                                                                                                                                                                                                                                                                                                                                                                                                                                                                                                                                                                                                                                                                                                                                                                                                                                                                                                                                                                                                                                                                                                                                                                                                                                                          | Material             |                                                                                                                                                  | ) (<br>s N                                                                                                                                                                                                                    | 1easures                                                                                                                                                          | <b>Production</b>                                                                                                                    | Equivalent              |
|---------------------|---------------------|-----------------------------------------------------------------------------------------------------------------------------------------------------------------------------------------------------------------------------------------------------------------------------------------------------------------------------------------------------------------------------------------------------------------------------------------------------------------------------------------------------------------------------------------------------------------------------------------------------------------------------------------------------------------------------------------------------------------------------------------------------------------------------------------------------------------------------------------------------------------------------------------------------------------------------------------------------------------------------------------------------------------------------------------------------------------------------------------------------------------------------------------------------------------------------------------------------------------------------------------------------------------------------------------------------------------------------------------------------------------------------------------------------------------------------------------------------------------------------------------------------------------------------------------------------------------------------------------------------------------------------------------------------------------------------------------------------------------------------------------------------------------------------------------------------------------------------------------------------------------------------------------------------------------------------------------------------------------------------------------------------------------------------------------------------------------------------------------------------------------------------------------------------------------------------------------------------------------------------------------------------------------------------------------------------------------------------------------------------------------------------------------------------------------------------------------------------------------------------------------------------------------------------------------------------------------------------------------------------------------------------------------------------------------------------------------------------------------------------------------------------------------------|----------------------|--------------------------------------------------------------------------------------------------------------------------------------------------|-------------------------------------------------------------------------------------------------------------------------------------------------------------------------------------------------------------------------------|-------------------------------------------------------------------------------------------------------------------------------------------------------------------|--------------------------------------------------------------------------------------------------------------------------------------|-------------------------|
| 230V / 50-60 Hz     |                     | Si<br>Watch how it v<br>Image: Si<br>Mass<br>Image: Si<br>Image: Si<br>Ima |                      | The only<br>Easily sep<br>Sorts see<br>Seedless<br>Made of<br>and flow<br>Powerful<br>Stainless<br>diameter<br>Seed and<br>Innovativ<br>Adjustab | Seeds<br>v deseeder<br>varates seeds from<br>eds into two size<br>biomass for stand<br>stainless steel varand<br>ers.<br>air-cooled gear<br>steel sifter with<br>s.<br>plant material<br>e flower deseed<br>le air flow and s | on the marke<br>om cannabis flower<br>es.<br>ble and high-quality<br>vithout any paint, to<br>rmotors for high pe<br>n different grid mesh<br>storage containers. | s.<br>o oil extraction.<br>o preserve the high<br>rformance throug<br>h sizes for sorting<br>ove the seeds with<br>tem for the seeds | nout damaging them.     |
|                     | = Cleani<br>remain  | ing of the ning material                                                                                                                                                                                                                                                                                                                                                                                                                                                                                                                                                                                                                                                                                                                                                                                                                                                                                                                                                                                                                                                                                                                                                                                                                                                                                                                                                                                                                                                                                                                                                                                                                                                                                                                                                                                                                                                                                                                                                                                                                                                                                                                                                                                                                                                                                                                                                                                                                                                                                                                                                                                                                                                                                                                                              | small                | seeds                                                                                                                                            |                                                                                                                                                                                                                               | Large seeds                                                                                                                                                       |                                                                                                                                      | Large plant matter      |
|                     | Electric connection | Motor 310W                                                                                                                                                                                                                                                                                                                                                                                                                                                                                                                                                                                                                                                                                                                                                                                                                                                                                                                                                                                                                                                                                                                                                                                                                                                                                                                                                                                                                                                                                                                                                                                                                                                                                                                                                                                                                                                                                                                                                                                                                                                                                                                                                                                                                                                                                                                                                                                                                                                                                                                                                                                                                                                                                                                                                            | Vacuum Motor<br>750₩ | Material<br>Stainless steel                                                                                                                      | Decibels                                                                                                                                                                                                                      | <b>Measures</b>                                                                                                                                                   | Production<br>n 35 kg/h                                                                                                              | Equivalent<br>30 people |