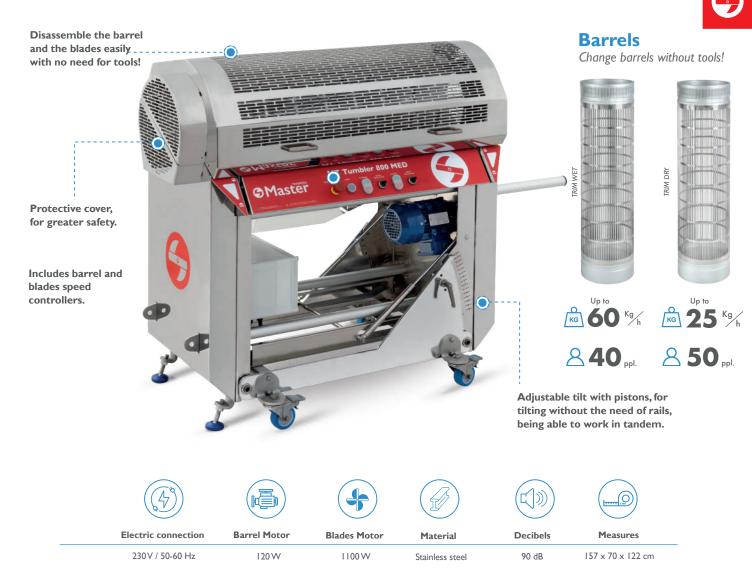

## MT Tumbler 800

Best cannabis trimmer for large productions

The MT Tumbler 800 is the cannabis flower trimmer designed for growers looking for high volume processing with an excellent finish. Its 180cm of effective trimming length in its 30cm diameter barrel, added to the 1100W power of the blade motor, gives it the capacity toprocess up to 60 Kg of wet flowers or 25 Kg of dry flowers in a single hour of work.

#### **Design and power**

Maximum production with exquisite finish

- Stainless steel barrel.
- 3 precisely distributed cutting reels.
- 180 cm effective cutting length.
- Stainless steel flexible blades, hardened and tempered.
- 30 cm diameter barrel.
- Adjustable tilt incorporated.
- Dry or wet barrel.
- Disassembled blades without tools.
- High safety for the operator.
- Possibility of working in tandem without rails.

## **Production line**

With one or two MT Tumbler 800 units and the addition of input and output conveyor belts, you have a complete trimming processing system that will help you to reach a production rate of up to I20 kg/h.