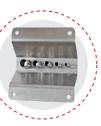

### **MB Bucker 200**

High production in less space

- Powerful 375W / 0.5 HP gearmotor.
- Ready to work with fresh and/or dry flowers.
- Small and compact design.
- Speed control that adapts to the variety and humidity level.
- Made of stainless steel, without any kind of paint.
- Reverse direction to clear obstructions.
- Detachable stainless steel tray for the output and collection of the flowers.
- Stainless steel bearings and shaft, for long service life.
- Air-cooled motor.

#### High production in less space

- Anti-vibration feet for optimal adaptation to the table.
- Handles for a comfortable grip.

You can adapt the cut according to to the variety and the level of humidity to be processed.