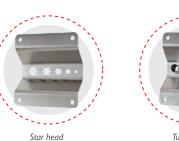

s are stored in their own collecting boxes.







### **MB Bucker 200**

High production in less space

- Powerful 375W / 0.5 HP gearmotor.
- Ready to work with fresh and/or dry flowers.
- Small and compact design.
- Speed control that adapts to the variety and humidity level.
- Made of stainless steel, without any kind of paint.
- Reverse direction to clear obstructions.
- Detachable stainless steel tray for the output and collection of the flowers.
- Stainless steel bearings and shaft, for long service life.
- Air-cooled motor.

#### High production in less space

- Anti-vibration feet for optimal adaptation to the table.
- Handles for a comfortable grip.





You can adapt the cut according to to the variety and the level of humidity to be processed.

Master



Find out more!

Master





Tubular head

## MB Bucker 500

The debudder for large productions

- Powerful 750W / I HP gearmotor for large productions.
- Ready to work with fresh and/or dry flowers.
- Flat surface designed to support the flower collecting box.
- Speed control that adapts to the variety and humidity level.
- Made of stainless steel, without any kind of paint.
- Reverse direction to clear obstructions.
- Stainless steel bearings and shaft, for long service life.
- Air-cooled motor.

#### Move it on any terrain

• Puncture-resistant, all-terrain wheels for indoor or outdoor use.

20 kg/h Trim Dry

25 people Trim Dry

- Handle grips for easy moving.
- Increases manoeuvrability with swivel wheels kit.





17



## MS Seeds 200

Compact and ready to use

The easiest and most convenient way to separate