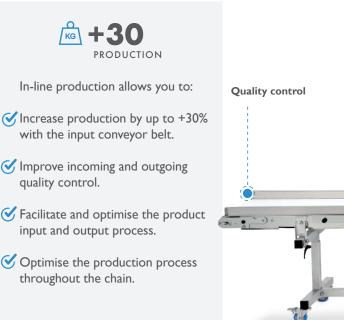

## **MT Tumbler 200 PRO**

High production in a small space

The MT Tumbler 200 PRO is the perfect cannabis trimmer for small and medium-sized growers. It adapts to every flowers morphology thanks to its speed regulators for both barrel and blades. Possibility to work in both wet and dry trimming.

## **Production Line**

MT Tumbler 200 PRO, with the addition of a rail and input and output conveyor belts, you will obtain a complete trimming processing system that will help you achieve a production rate of up to 36 kg/h.

## MT Tumbler 500

For growers aiming to increase their yields

The MT Tumbler 500 has the most advanced technology for cannabis trimming. It is designed to process a large quantity of product with excellent cutting quality. The best option for medium and large-sized growers who aim to process in both dry and wet trimming.

## **Production line**

With one or two MT Tumbler 500 units, the addition of a rail and input and output conveyor belts, you have a complete trimming processing system that will help you to reach a production rate of up to 45 kg/h.