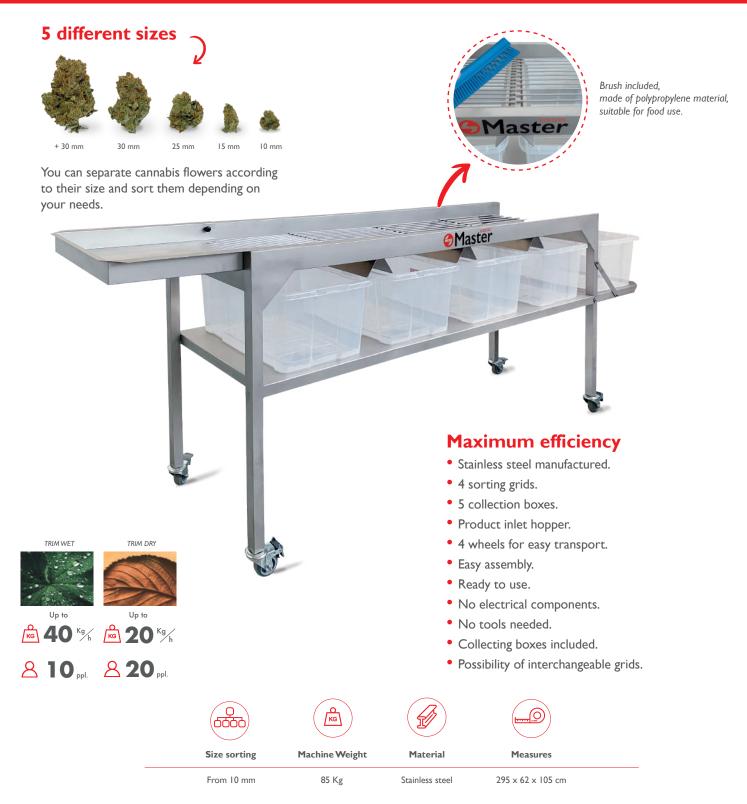

## **MS Sorter 500**

The easiest way to sort your cannabis flowers

The MS Sorter 500 is the perfect solution to classify your cannabis flowers. Made of stainless steel and without electrical connections, it allows you to sort up to 5 different sizes, flowers are stored in their own collecting boxes.

## MS Sorter 500 MED

Sort your cannabis flowers by size

More than 2 m of sorting surface, 9 sorting belts and the possibility to sort into more than 7 sizes, the most versatile sorter in the industry. Completely customizable without tools, with the capacity to separate from 2 to 7 different sizes, starting from 4 mm and going up to 40 mm, plus a last exit for larger sizes.

#### **Different sorting sizes**

You can separate cannabis flowers according to their size and sort them depending on your needs.

45 Kg/h

- Adjustable roots for the output bags.
- •Triple production capacity by adding infeed belts.