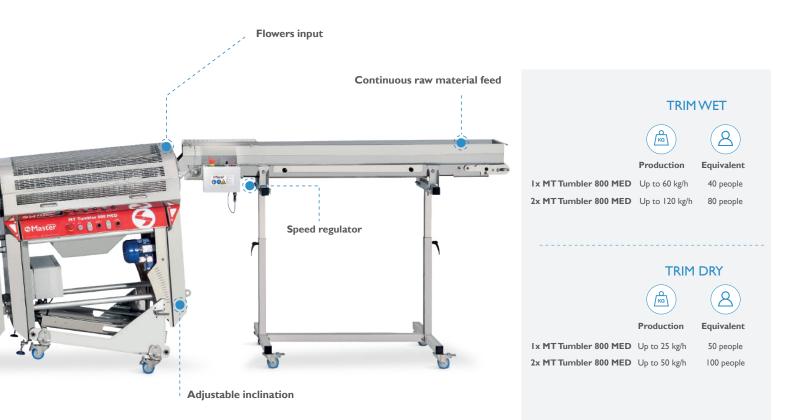

## MT Tumbler 800

Best cannabis trimmer for large productions

The MT Tumbler 800 is the cannabis flower trimmer designed for growers looking for high volume processing with an excellent finish. Its 180cm of effective trimming length in its 30cm diameter barrel, added to the 1100W power of the blade motor, gives it the capacity toprocess up to 60 Kg of wet flowers or 25 Kg of dry flowers in a single hour of work.

## **Production line**

With one or two MT Tumbler 800 units and the addition of input and output conveyor belts, you have a complete trimming processing system that will help you to reach a production rate of up to I20 kg/h.