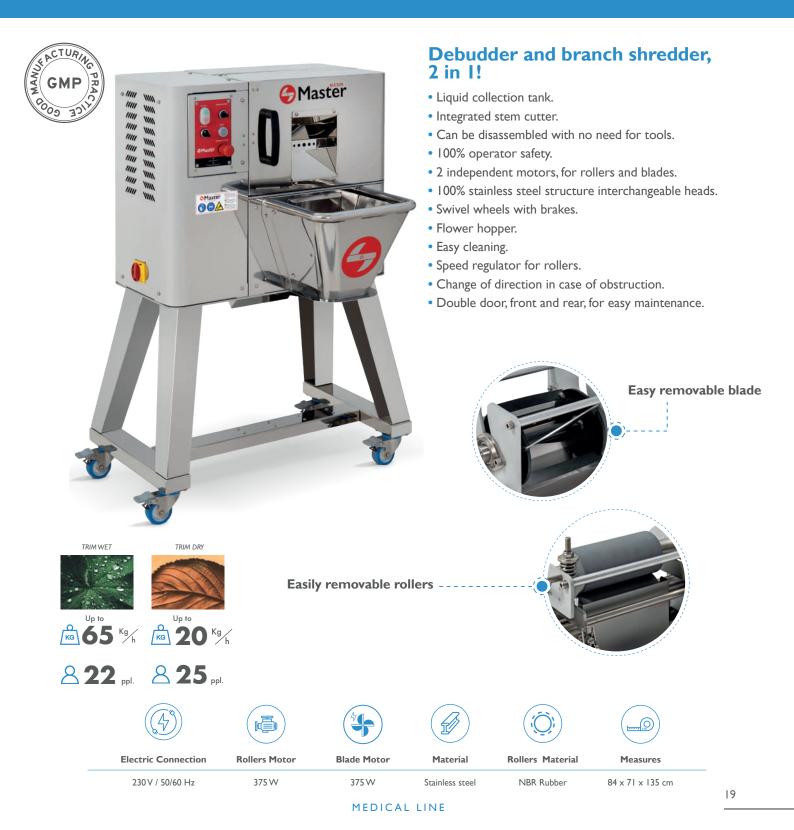

## MB Bucker 500 MED

The only GMP debudder on the market

The MB Bucker 500 MED is the first debudder machine on the market that meets 100% GMP requirements. Thanks to its system to completely separate the rollers and the cutting blade part, with no need for tools, you can easily clean it reaching all the corners of the equipment, without leaving any dirt in any part. It also has a liquid collection system, avoiding splashing and depositing it for removal.