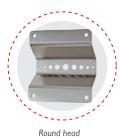

5 different sizes, flowers are stored in their own collecting boxes.







### **MB Bucker 200**

High production in less space

- Powerful 375W / 0.5 HP gearmotor.
- Ready to work with fresh and/or dry flowers.
- Small and compact design.
- Speed control that adapts to the variety and humidity level.
- Made of stainless steel, without any kind of paint.
- Reverse direction to clear obstructions.
- Detachable stainless steel tray for the output and collection of the flowers.
- Stainless steel bearings and shaft, for long service life.
- Air-cooled motor.

#### High production in less space

- Anti-vibration feet for optimal adaptation to the table.
- Handles for a comfortable grip.





You can adapt the cut according to to the variety and the level of humidity to be processed.

Master



Find out more!

Master





Tubular head

## MB Bucker 500

The debudder for large productions

- Powerful 750W / I HP gearmotor for large productions.
- Ready to work with fresh and/or dry flowers.
- Flat surface designed to support the flower collecting box.
- Speed control that adapts to the variety and humidity level.
- Made of stainless steel, without any kind of paint.
- Reverse direction to clear obstructions.
- Stainless steel bearings and shaft, for long service life.
- Air-cooled motor.

#### Move it on any terrain

• Puncture-resistant, all-terrain wheels for indoor or outdoor use.

20 kg/h Trim Dry

25 people Trim Dry

- Handle grips for easy moving.
- Increases manoeuvrability with swivel wheels kit.





17



## MS Seeds 200

Compact and ready to use

The easiest and most