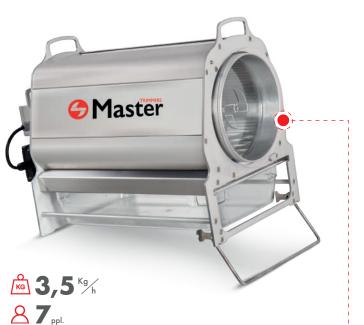

## **MT Tumbler 200 PRO**

High production in a small space

The MT Tumbler 200 PRO is the perfect cannabis trimmer for small and medium-sized growers. It adapts to every flowers morphology thanks to its speed regulators for both barrel and blades. Possibility to work in both wet and dry trimming.

#### **Compact design**

- Manufactured in stainless steel.
- 5 blades capable of making 12,000 cuts in 60 seconds.
- Work-equivalent of up to 10 operators.
- Flexible and adjustable stainless steel blade for high precision cutting.
- 200 W blade motor.
- 15 W barrel motor.
- 140 micron nylon bag for pollen collection.
- Barrel speed regulator.
- Blades speed regulator.
- Hopper for an easy product infeed.