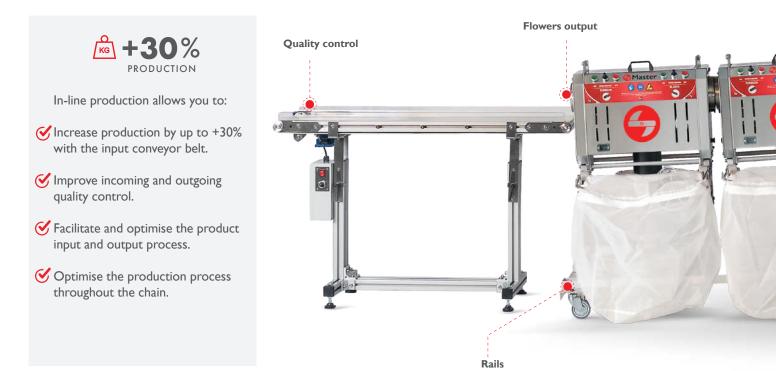

## **Production Line**

MT Tumbler 200 PRO, with the addition of a rail and input and output conveyor belts, you will obtain a complete trimming processing system that will help you achieve a production rate of up to 36 kg/h.

## **Production line**

With one or two MT Tumbler 500 units, the addition of a rail and input and output conveyor belts, you have a complete trimming processing system that will help you to reach a production rate of up to 45 kg/h.

## **Production line**

The design of the MT Tumbler 500 MED allows the machine to be joined with another of the same model, increasing production rate while maintaining quality and safety for medical use. With two MT Tumbler 500 MED units working together, the incorporation of a rail, and input and output conveyor belts, you have a complete trimming processing system that will help you to reach a production rate of up to 45 kg/h.

## **Production line**

With one or two MT Tumbler 800 MED units and the addition of input and output conveyor belts, you have a complete trimming processing system that will help you to reach a production rate of up to 120 kg/h.