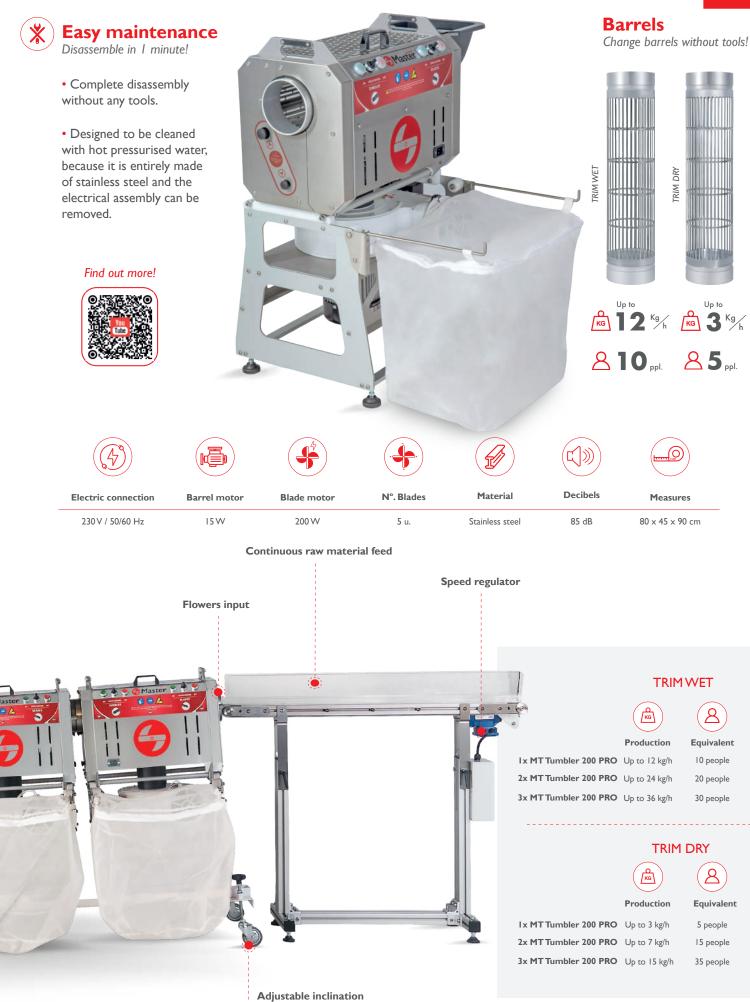

## **MT Tumbler 200 PRO**

High production in a small space

The MT Tumbler 200 PRO is the perfect cannabis trimmer for small and medium-sized growers. It adapts to every flowers morphology thanks to its speed regulators for both barrel and blades. Possibility to work in both wet and dry trimming.

#### **Compact design**

- Manufactured in stainless steel.
- 5 blades capable of making 12,000 cuts in 60 seconds.
- Work-equivalent of up to 10 operators.
- Flexible and adjustable stainless steel blade for high precision cutting.
- 200 W blade motor.
- 15 W barrel motor.
- 140 micron nylon bag for pollen collection.
- Barrel speed regulator.
- Blades speed regulator.
- Hopper for an easy product infeed.

## **Production Line**

MT Tumbler 200 PRO, with the addition of a rail and input and output conveyor belts, you will obtain a complete trimming processing system that will help you achieve a production rate of up to 36 kg/h.