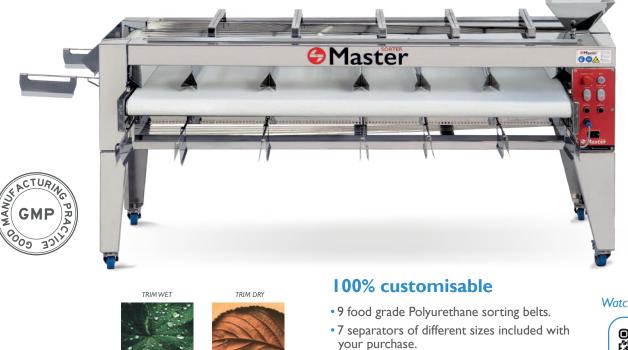

## MS Sorter 500 MED

Sort your cannabis flowers by size

More than 2 m of sorting surface, 9 sorting belts and the possibility to sort into more than 7 sizes, the most versatile sorter in the industry. Completely customizable without tools, with the capacity to separate from 2 to 7 different sizes, starting from 4 mm and going up to 40 mm, plus a last exit for larger sizes.

#### **Highest efficiency**

- Made of stainless steel, without any type of paint.
- Independent motors for inlet and outlet.
- Allows working with fresh and/or dry flowers.
- 2 independent speed control allowing to adapt to the variety of flower and working rhythm.
- Functions indicator with LED light system.

**90** Kg/h

**25** ppl. **25** ppl.

• Emergency stop push button for maximum safety.

#### **Different sorting sizes**

You can separate cannabis flowers according to their size and sort them depending on your needs.

45 Kg/h

- Adjustable roots for the output bags.
- •Triple production capacity by adding infeed belts.

#### Watch how it's done!

| (4)                 |          |           |                 |                  |          |                    |
|---------------------|----------|-----------|-----------------|------------------|----------|--------------------|
| Electric connection | Motor IN | Motor OUT | Material        | Speed controller | Decibels | Measures           |
| 230V / 50/60 Hz     | 95 W     | 250 VV    | Stainless steel | 100 RPM / 26 RPM | 55 dB    | 305 x 106 x 119 cm |