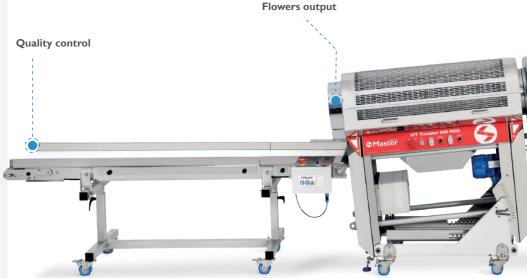

## MT Tumbler 800

Best cannabis trimmer for large productions

The MT Tumbler 800 is the cannabis flower trimmer designed for growers looking for high volume processing with an excellent finish. Its 180cm of effective trimming length in its 30cm diameter barrel, added to the 1100W power of the blade motor, gives it the capacity toprocess up to 60 Kg of wet flowers or 25 Kg of dry flowers in a single hour of work.

## **Production line**

With one or two MT Tumbler 800 units and the addition of input and output conveyor belts, you have a complete trimming processing system that will help you to reach a production rate of up to I20 kg/h.