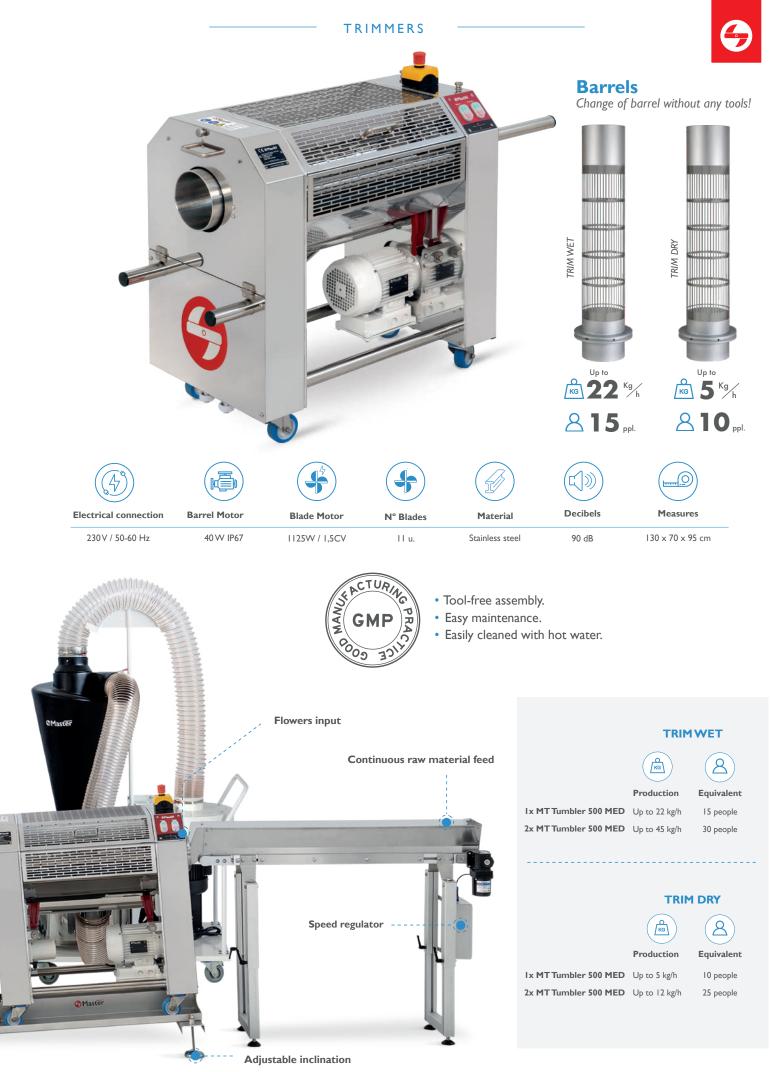

## **MT Tumbler 500 MED**

Safety and hygiene for medical producers

The MT Tumbler 500 MED is equipped with the technology and stainless steel materials and finishes for trimming medical cannabis. Suitable for licensed producers with GMP requirements.

#### **Cutting quality and guarantee**

- Made of stainless steel, without any kind of paint.
- Hardened steel blade with food-grade treatment and non-stick coating.
- Blade cutting adjustment for a high precision cut.
- Adjustable stainless steel barrel.
- Independent motors for the blade and the barrel.
- I I-blade reel performing 320 cuts per second.
- Thermal motor protection, in case of overheating.
- Dual safety detectors on the top and side covers for maximum operator safety.
- Emergency stop on the top for a quick stop.
- Stainless steel covers to protect the operator from the cutting mechanisms.

## Lift Conveyor MED

Automatize your production

The Lift Conveyor is a belt conveyor that enables the constant feeding of different machines such as the Master Sorter 500 flower sorter, the MT Tumbler 500, MT Tumbler 800, MT Tumbler 500 MED or MT Tumbler 800 MED. With the Lift conveyor, you will be able to transport your product from one machine to another on your production line in a fully automated way, adapting the speed to your product or production needs.