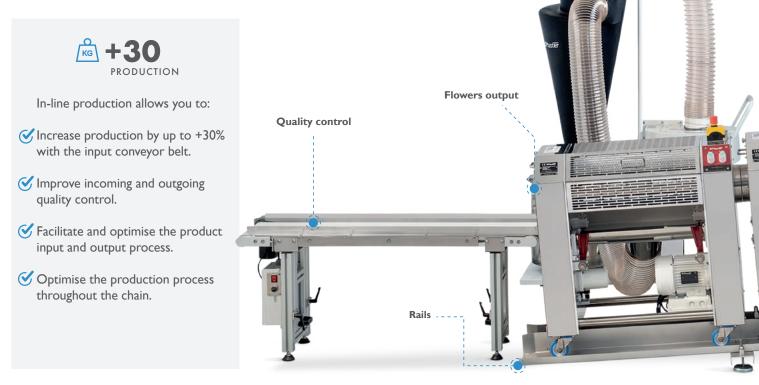

## **Production line**

The design of the MT Tumbler 500 MED allows the machine to be joined with another of the same model, increasing production rate while maintaining quality and safety for medical use. With two MT Tumbler 500 MED units working together, the incorporation of a rail, and input and output conveyor belts, you have a complete trimming processing system that will help you to reach a production rate of up to 45 kg/h.

## Lift Conveyor MED

Automatize your production

The Lift Conveyor is a belt conveyor that enables the constant feeding of different machines such as the Master Sorter 500 flower sorter, the MT Tumbler 500, MT Tumbler 800, MT Tumbler 500 MED or MT Tumbler 800 MED. With the Lift conveyor, you will be able to transport your product from one machine to another on your production line in a fully automated way, adapting the speed to your product or production needs.

#### "Elevate" Your automation

- Speed regulator.
- Polyurethane food grade conveyor belt.
- Aluminium roller drive system.
- Removable electrical part for easy cleaning / maintenance.
- 4 stainless steel swivel wheels with brakes, for easy transportation.
- Adjustable tilt from 100 cm up to 145 cm in height.
- Conveyor belt with easy tensioning for optimum operation.
- Air-cooled motor.
- Stainless steel handles for easy transportation.
- Easily interchangeable hoper made of stainless steel.