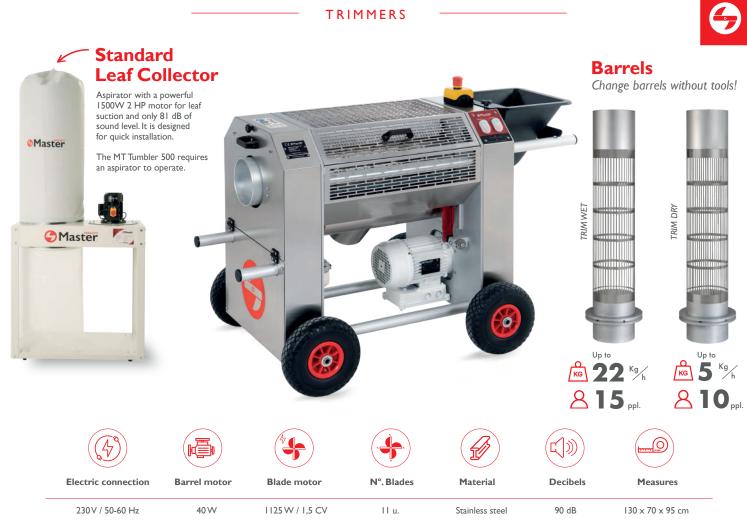

## MT Tumbler 800

Best cannabis trimmer for large productions

The MT Tumbler 800 is the cannabis flower trimmer designed for growers looking for high volume processing with an excellent finish. Its 180cm of effective trimming length in its 30cm diameter barrel, added to the 1100W power of the blade motor, gives it the capacity toprocess up to 60 Kg of wet flowers or 25 Kg of dry flowers in a single hour of work.

#### **Design and power**

Maximum production with exquisite finish

- Stainless steel barrel.
- 3 precisely distributed cutting reels.
- 180 cm effective cutting length.
- Stainless steel flexible blades, hardened and tempered.
- 30 cm diameter barrel.
- Adjustable tilt incorporated.
- Dry or wet barrel.
- Disassembled blades without tools.
- High safety for the operator.
- Possibility of working in tandem without rails.

## **Production line**

With one or two MT Tumbler 800 units and the addition of input and output conveyor belts, you have a complete trimming processing system that will help you to reach a production rate of up to I20 kg/h.