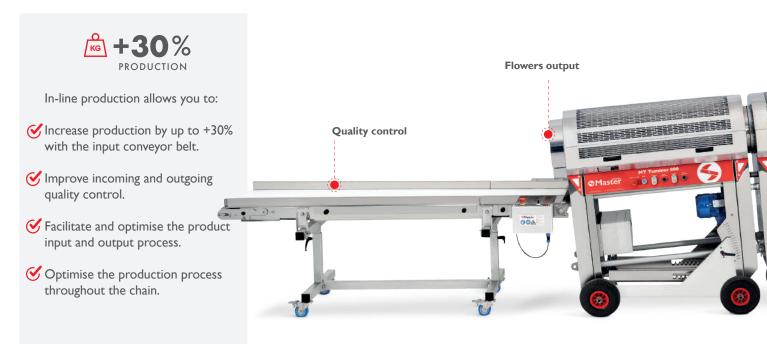

## **Production Line**

MT Tumbler 200 PRO, with the addition of a rail and input and output conveyor belts, you will obtain a complete trimming processing system that will help you achieve a production rate of up to 36 kg/h.

## **Production line**

With one or two MT Tumbler 500 units, the addition of a rail and input and output conveyor belts, you have a complete trimming processing system that will help you to reach a production rate of up to 45 kg/h.

## **Production line**

With one or two MT Tumbler 800 units and the addition of input and output conveyor belts, you have a complete trimming processing system that will help you to reach a production rate of up to I20 kg/h.

## **Production line**

The design of the MT Tumbler 500 MED allows the machine to be joined with another of the same model, increasing production rate while maintaining quality and safety for medical use. With two MT Tumbler 500 MED units working together, the incorporation of a rail, and input and output conveyor belts, you have a complete trimming processing system that will help you to reach a production rate of up to 45 kg/h.

## **Production line**

With one or two MT Tumbler 800 MED units and the addition of input and output conveyor belts, you have a complete trimming processing system that will help you to reach a production rate of up to 120 kg/h.