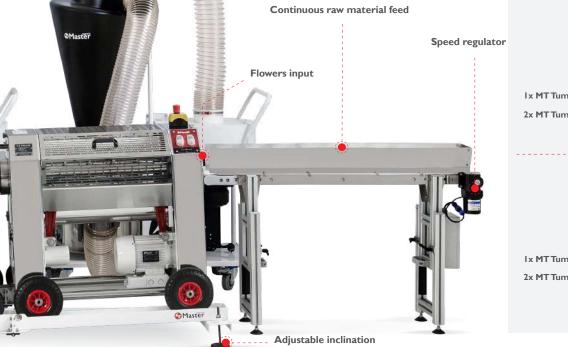

## Lift Conveyor MED

Automatize your production

The Lift Conveyor is a belt conveyor that enables the constant feeding of different machines such as the Master Sorter 500 flower sorter, the MT Tumbler 500, MT Tumbler 800, MT Tumbler 500 MED or MT Tumbler 800 MED. With the Lift conveyor, you will be able to transport your product from one machine to another on your production line in a fully automated way, adapting the speed to your product or production needs.

#### "Elevate" Your automation

- Speed regulator.
- Polyurethane food grade conveyor belt.
- Aluminium roller drive system.
- Removable electrical part for easy cleaning / maintenance.
- 4 stainless steel swivel wheels with brakes, for easy transportation.
- Adjustable tilt from 100 cm up to 145 cm in height.
- Conveyor belt with easy tensioning for optimum operation.
- Air-cooled motor.
- Stainless steel handles for easy transportation.
- Easily interchangeable hoper made of stainless steel.