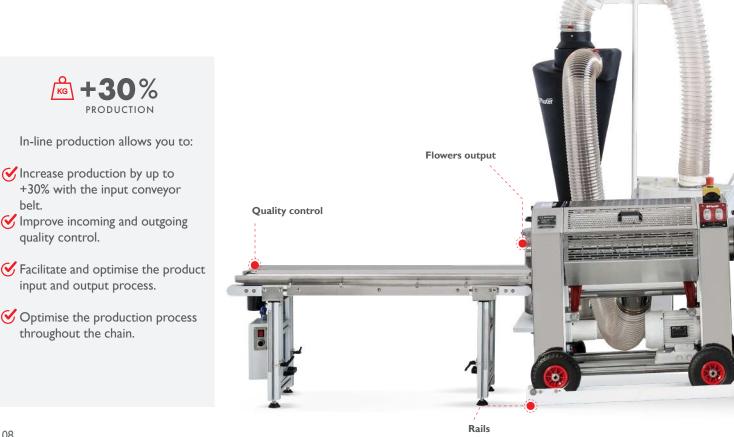

## **Production Line**

MT Tumbler 200 PRO, with the addition of a rail and input and output conveyor belts, you will obtain a complete trimming processing system that will help you achieve a production rate of up to 36 kg/h.

## **Production line**

With one or two MT Tumbler 500 units, the addition of a rail and input and output conveyor belts, you have a complete trimming processing system that will help you to reach a production rate of up to 45 kg/h.

## **Production line**

The design of the MT Tumbler 500 MED allows the machine to be joined with another of the same model, increasing production rate while maintaining quality and safety for medical use. With two MT Tumbler 500 MED units working together, the incorporation of a rail, and input and output conveyor belts, you have a complete trimming processing system that will help you to reach a production rate of up to 45 kg/h.

## **Production line**

With one or two MT Tumbler 800 MED units and the addition of input and output conveyor belts, you have a complete trimming processing system that will help you to reach a production rate of up to 120 kg/h.