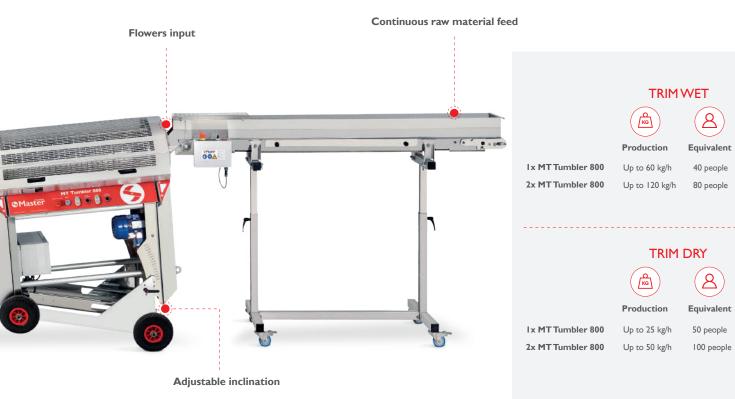

## MT Tumbler 800

Best cannabis trimmer for large productions

The MT Tumbler 800 is the cannabis flower trimmer designed for growers looking for high volume processing with an excellent finish. Its 180cm of effective trimming length in its 30cm diameter barrel, added to the 1100W power of the blade motor, gives it the capacity toprocess up to 60 Kg of wet flowers or 25 Kg of dry flowers in a single hour of work.

#### **Design and power**

Maximum production with exquisite finish

- Stainless steel barrel.
- 3 precisely distributed cutting reels.
- 180 cm effective cutting length.
- Stainless steel flexible blades, hardened and tempered.
- 30 cm diameter barrel.
- Adjustable tilt incorporated.
- Dry or wet barrel.
- Disassembled blades without tools.
- High safety for the operator.
- Possibility of working in tandem without rails.

## **Production line**

With one or two MT Tumbler 800 units and the addition of input and output conveyor belts, you have a complete trimming processing system that will help you to reach a production rate of up to I20 kg/h.