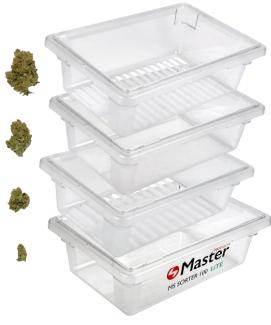

# MANUAL CANNABIS FLOWER SORTER

The MS Sorter 100 LiTE is a manual cannabis flower sorter that optimises the process with efficiency and precision. Lightweight, easy to use and integrate, it is ideal for growers looking for quality and affordability.

# integrate, it is ideal for growers looking for quality and affordability. CE certified.

- 4 sorting and separating trays
- Made of food-safe polycarbonate.
- Integrated and compact design.
- Sorting grids of 20mm, 13mm and 5mm.
- It removes & collects leaves and leftover plant material, to get flowers perfectly cleaned & classified.
- 360° vision.

## Sorts up to 4 different sizes of cannabis flowers: