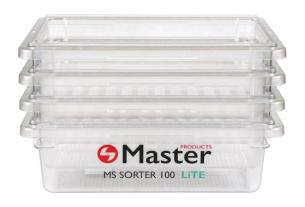

# integrate, it is ideal for growers looking for quality and affordability. CE certified.

- 4 sorting and separating trays
- Made of food-safe polycarbonate.
- Integrated and compact design.
- Sorting grids of 20mm, 13mm and 5mm.
- It removes & collects leaves and leftover plant material, to get flowers perfectly cleaned & classified.
- 360° vision.

#### **EASY-COLLECTION SEPARATOR TRAYS**

- 4 food-safe polycarbonate separator trays, high quality and long-lasting.
- Efficiently sorts cannabis flowers by size and quality.
- Interchangeable 20mm, 13mm and 5mm trays.
- Full flexibility to adapt the sorting process as desired.
- Ensures homogenous, accurate and consistent separation in every batch.