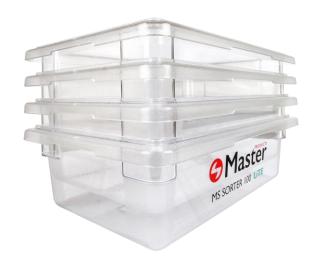

# integrate, it is ideal for growers looking for quality and affordability. CE certified.

- 4 sorting and separating trays
- Made of food-safe polycarbonate.
- Integrated and compact design.
- Sorting grids of 20mm, 13mm and 5mm.
- It removes & collects leaves and leftover plant material, to get flowers perfectly cleaned & classified.
- 360° vision.

#### **EASY-COLLECTION SEPARATOR TRAYS**

- 4 food-safe polycarbonate separator trays, high quality and long-lasting.
- Efficiently sorts cannabis flowers by size and quality.
- Interchangeable 20mm, 13mm and 5mm trays.
- Full flexibility to adapt the sorting process as desired.
- Ensures homogenous, accurate and consistent separation in every batch.