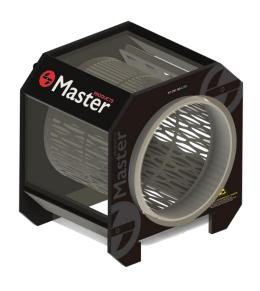

WIND LITE

WIND CONTROL AND THE STATE OF THE

- Barrel made of stainless steel.
- Speed regulator.
- Blade made of PE1000 suitable for food use.
- Tensioner for the blade.
- Protective front cover.
- Collection box.
- Supporting guide wheels for the barrel.

### COMPACT & LIGHTWEIGHT. MAXIMUM EFFICIENCY.

- Compact size, to work wherever desired.
- Lightweight for a comfortable transport.
- 25 cm diameter barrel for large capacity.
- Tilting support for easy product loading.
- 120 W powerful motor. Your flowers ready in just 5 minutes!
- Food-safe PE 1000 blade.
- Removable collection box.
- Protective front cover.