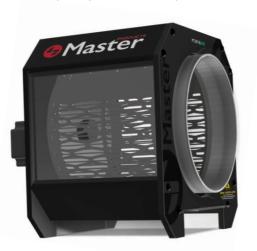

WIND LITE

WIND CONTROL AND THE STATE OF THE

- Barrel made of stainless steel.
- Speed regulator.
- Blade made of PE1000 suitable for food use.
- Tensioner for the blade.
- Protective front cover.
- Collection box.
- Supporting guide wheels for the barrel.

### COMPACT & LIGHTWEIGHT. MAXIMUM EFFICIENCY.

- Compact size, to work wherever desired.
- Lightweight for a comfortable transport.
- 25 cm diameter barrel for large capacity.
- Tilting support for easy product loading.
- 120 W powerful motor. Your flowers ready in just 5 minutes!
- Food-safe PE 1000 blade.
- Removable collection box.
- Protective front cover.