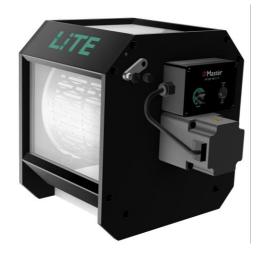

# MT Dry 100 LiTE

# THE DRY TRIMMER FOR SMALL PRODUCERS

The MT Dry 100 LiTE cannabis trimmer, compact and accessible, is perfect for small producers, ensuring precise and efficient trimming in limited spaces. Enhance your post-harvest process with reliability and quality. **CE certified.** 

WIND LITE

WIND CONTROL AND THE STATE OF THE

- Barrel made of stainless steel.
- Speed regulator.
- Blade made of PE1000 suitable for food use.
- Tensioner for the blade.
- Protective front cover.
- Collection box.
- Supporting guide wheels for the barrel.

### COMPACT & LIGHTWEIGHT. MAXIMUM EFFICIENCY.

- Compact size, to work wherever desired.
- Lightweight for a comfortable transport.
- 25 cm diameter barrel for large capacity.
- Tilting support for easy product loading.
- 120 W powerful motor. Your flowers ready in just 5 minutes!
- Food-safe PE 1000 blade.
- Removable collection box.
- Protective front cover.

## SPEED REGULATOR TO ACHIEVE TOP QUALITY RESULTS

- Intuitive control panel.
- Speed regulator up to 10 positions.
- Adjust the velocity according to your flowers properties. Select the one that best fits your needs.
- Minimum trichome loss and maximum flowers' integrity.
- Premium quality dry flowers.
- Only 1 operator required.