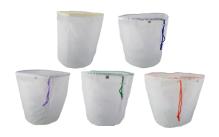

#### **MICRON MESH FILTERS**

- Micron mesh filter bags.
- Different micron ratings available.
- Top quality resin extraction.