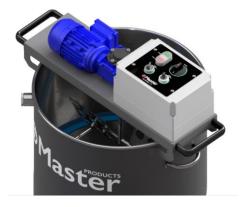

## **MX ICE 200 LITE**

# PROFESSIONAL SOLVENTLESS ICE WATER EXTRACTION SYSTEM, IN A COMPACT VERSION

The MX ICE 200 LiTE, designed for small growers, uses ice water solvent-free technology to extract trichomes and produce high quality resin, simplifying the process of hashish extraction.

#### Includes:

- 2 tanks (extractor and collector), made of stainless steel.
- Speed regulator.
- Timer and thermometer.
- Safety Chamber to protect and preserve trichomes.
- Support with wheels for the collection tank.
- Support table for the extractor tank.

## SUPERIOR QUALITY RESULTS. MAXIMUM EASE OF USE.

- 2 tanks (extractor and collector), insulated with neoprene covers.
- Super intuitive mechanical control panel, with speed regulator, water flow direction change and timer.
- Thermometer included, for greater temperature control.
- Innovative Safety Chamber, which preserves and protects the trichomes for optimum extraction results.
- Support table and wheels for easy mobility for greater working comfort.