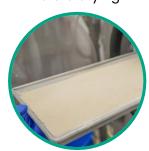

- Safety Chamber to protect and preserve trichomes.
- Support with wheels for the collection tank.
- Support table for the extractor tank.

#### **Optional:**

Water recirculation system.

#### **Technical Data:**

| Electrical connection | 230 V 50 Hz     |
|-----------------------|-----------------|
| Weight                | 80 Kg           |
| Tanks dimensions      | 50 x 50 x 55 cm |
| Motor power           | 90 W            |
| Structure material    | Stainless steel |
| Tanks material        | Stainless steel |
| Standard capacity     | 75 L            |
| Speed regulator       | Yes             |
| Sound level           | 70 Db           |
| Certifications        | CE, RoHS        |
| Warranty              | 2 years         |

#### Make premium Bubble Hash:

Master

Before drying:



After drying:



### **Main features**





## SUPERIOR QUALITY RESULTS. MAXIMUM EASE OF USE.

- 2 tanks (extractor and collector), insulated with neoprene covers.
- Super intuitive mechanical control panel, with speed regulator, water flow direction change and timer.
- Thermometer included, for greater temperature control.
- Innovative Safety Chamber, which preserves and protects the trichomes for optimum extraction results.
- Support table and wheels for easy mobility for greater working comfort.

**RECIRCULATION SYSTEM >** Improve extraction results with the water recirculation system. Purer and higher quality filtration.

\* Not included with the purchase.



#### **MICRON MESH FILTERS**

- Micron mesh filter bags.
- Different micron ratings available.
- Top quality resin extraction.