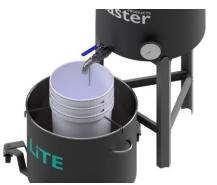

#### **Optional:**

Water recirculation system.

**RECIRCULATION SYSTEM >** Improve extraction results with the water recirculation system. Purer and higher quality filtration.

\* Not included with the purchase.