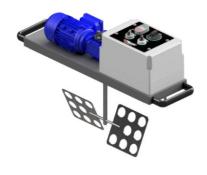

#### Includes:

- 2 tanks (extractor and collector), made of stainless steel.
- Speed regulator.
- Timer and thermometer.
- Safety Chamber to protect and preserve trichomes.
- Support with wheels for the collection tank.
- Support table for the extractor tank.

## SUPERIOR QUALITY RESULTS. MAXIMUM EASE OF USE.

- 2 tanks (extractor and collector), insulated with neoprene covers.
- Super intuitive mechanical control panel, with speed regulator, water flow direction change and timer.
- Thermometer included, for greater temperature control.
- Innovative Safety Chamber, which preserves and protects the trichomes for optimum extraction results.
- Support table and wheels for easy mobility for greater working comfort.