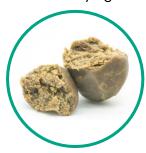

to protect and preserve trichomes.
- Support with wheels for the collection tank.
- Support table for the extractor tank.

#### **Optional:**

Water recirculation system.

#### **Technical Data:**

| Electrical connection | 230 V 50 Hz     |
|-----------------------|-----------------|
| Weight                | 80 Kg           |
| Tanks dimensions      | 50 x 50 x 55 cm |
| Motor power           | 90 W            |
| Structure material    | Stainless steel |
| Tanks material        | Stainless steel |
| Standard capacity     | 75 L            |
| Speed regulator       | Yes             |
| Sound level           | 70 Db           |
| Certifications        | CE, RoHS        |
| Warranty              | 2 years         |

#### Make premium Bubble Hash:

Master

Before drying:



After drying:



### **Main features**





## SUPERIOR QUALITY RESULTS. MAXIMUM EASE OF USE.

- 2 tanks (extractor and collector), insulated with neoprene covers.
- Super intuitive mechanical control panel, with speed regulator, water flow direction change and timer.
- Thermometer included, for greater temperature control.
- Innovative Safety Chamber, which preserves and protects the trichomes for optimum extraction results.
- Support table and wheels for easy mobility for greater working comfort.

**RECIRCULATION SYSTEM >** Improve extraction results with the water recirculation system. Purer and higher quality filtration.

\* Not included with the purchase.



#### **MICRON MESH FILTERS**

- Micron mesh filter bags.
- Different micron ratings available.
- Top quality resin extraction.

#### **EASY CLE