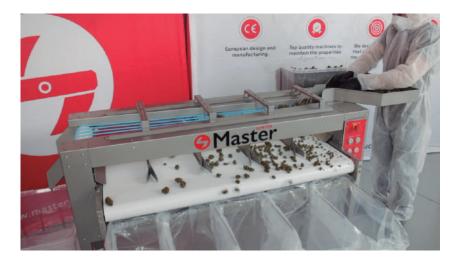

# **Master Sorter** *500*

The Master Sorter 500 is a hemp and cannabis flower sorter designed to be perfectly integrated into the workflow of the automated post-harvest line or to be used individually.

It sorts cannabis flowers according to sizes. Thanks to its more than 2 metres of sorting surface, 9 sorting belts and the possibility to sort into more than 7 sizes, it is the most

# Integrate it into your production line

- Stainless steel swivel wheels for easy movement.
- Inlet hopper to facilitate operation and increase production.
- Possibility to store the final product sorted in bags or in boxes.