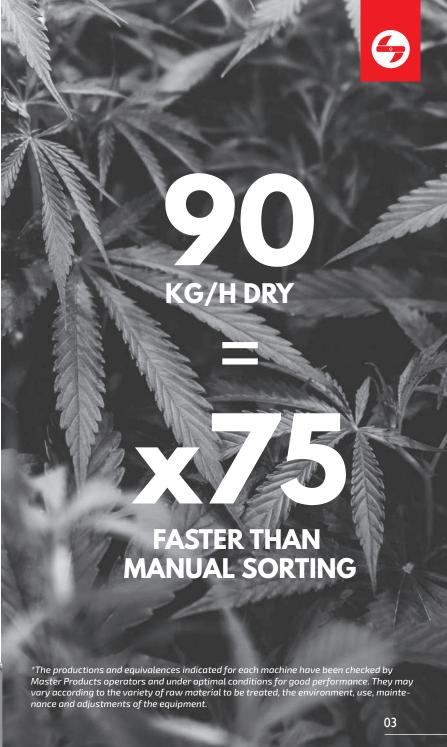

## **Technical data**

| Electrical connection   | 220 V 50 Hz              |
|-------------------------|--------------------------|
| Machine weight          | 230 kg                   |
| Machine dimensions      | 305,2 x 105,9 x 118,5 cm |
| Machine material        | 304 stainless steel      |
| Motor power IN/OUT      | 95 W / 250 W             |
| Speed controller IN/OUT | 100 RPM / 26 RPM         |
| Number of input belts   | 9                        |
| Output size settings    | From 2 to 7 sizes        |
| Sorting size            | From 4mm upwards         |
| Production Dry          | 90 kg/h                  |
| Sound level             | 55 dB                    |
| GMP compliant           | Yes                      |
| Security system         | Yes                      |
| Warranty                | 5 years                  |