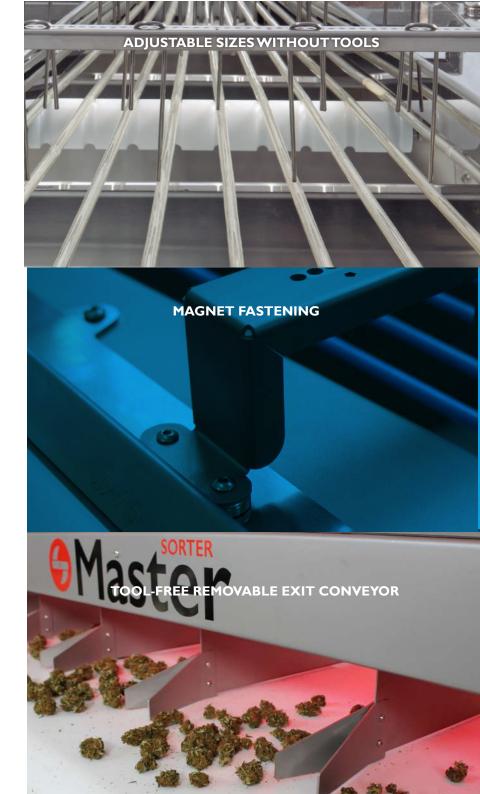

## Adjustable to any size

The Master Sorter 500 can be adjusted to the output size that you need to sort your flowers. It is completely customizable, offering the capacity to separate from 2 to 7 different sizes, starting from 4 mm and going up to 40 mm, in addition to the last output for larger sizes. All this is achieved in a matter of seconds and without the need for tools, thanks to its system of mixers with magnets, 9 sorting belts and the adjustable bag holding rods. Therefore, you will be able to adapt it completely to your sorting needs.

#### **Magnetic mixers**

To sort the flowers according to indicated size, allowing you to separate them into seven 100% customizable sizes.

#### **Adjustable rods**

The output bag supports are adjustable to fit the selected sizes as required.

### Bag or box

Place the product already sorted in bags or boxes as you prefer for storage or distribution.