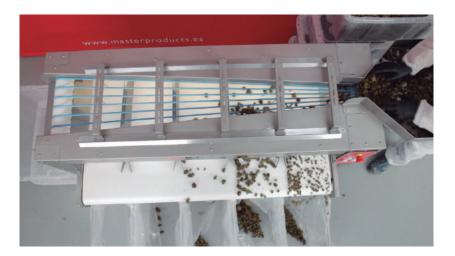

## **S**orting belts

9 food grade Polyurethane input belts to sort your flowers from 4mm, adjustable in speed according to your needs.

### Bag or box

Place the product already sorted in bags or boxes as you prefer for storage or distribution.