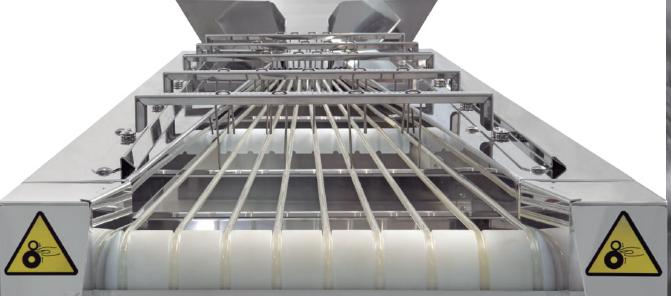

## **S**orting belts

9 food grade Polyurethane input belts to sort your flowers from 4mm, adjustable in speed according to your needs.

## Adjustable to any size

The Master Sorter 500 can be adjusted to the output size that you need to sort your flowers. It is completely customizable, offering the capacity to separate from 2 to 7 different sizes, starting from 4 mm and going up to 40 mm, in addition to the last output for larger sizes. All this is achieved in a matter of seconds and without the need for tools, thanks to its system of mixers with magnets, 9 sorting belts and the adjustable bag holding rods. Therefore, you will be able to adapt it completely to your sorting needs.