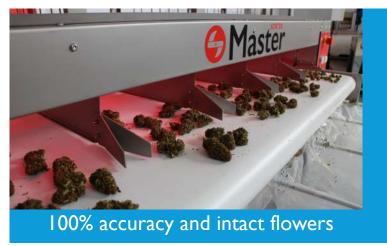

## Adjustable to any size

The Master Sorter 500 can be adjusted to the output size that you need to sort your flowers. It is completely customizable, offering the capacity to separate from 2 to 7 different sizes, starting from 4 mm and going up to 40 mm, in addition to the last output for larger sizes. All this is achieved in a matter of seconds and without the need for tools, thanks to its system of mixers with magnets, 9 sorting belts and the adjustable bag holding rods. Therefore, you will be able to adapt it completely to your sorting needs.

#### **Magnetic mixers**

To sort the flowers according to indicated size, allowing you to separate them into seven 100% customizable sizes.

## **S**orting belts

9 food grade Polyurethane input belts to sort your flowers from 4mm, adjustable in speed according to your needs.