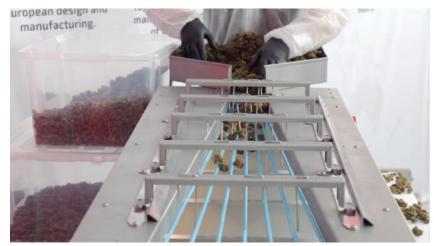

# **Master Sorter** *500*

The Master Sorter 500 is a hemp and cannabis flower sorter designed to be perfectly integrated into the workflow of the automated post-harvest line or to be used individually.

It sorts cannabis flowers according to sizes. Thanks to its more than 2 metres of sorting surface, 9 sorting belts and the possibility to sort into more than 7 sizes, it is the most

## Adjustable to any size

The Master Sorter 500 can be adjusted to the output size that you need to sort your flowers. It is completely customizable, offering the capacity to separate from 2 to 7 different sizes, starting from 4 mm and going up to 40 mm, in addition to the last output for larger sizes. All this is achieved in a matter of seconds and without the need for tools, thanks to its system of mixers with magnets, 9 sorting belts and the adjustable bag holding rods. Therefore, you will be able to adapt it completely to your sorting needs.

## **S**orting belts

9 food grade Polyurethane input belts to sort your flowers from 4mm, adjustable in speed according to your needs.