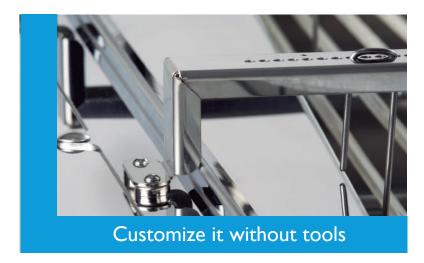

# **Easy maintenance**

- Quick disassembly without the use for tools.
- Stainless steel surface for efficient cleaning by simply applying hot water and Master Clean, or with the Master Sonic 500 for the remaining parts
- Outfeed belt cleaning with pressurised water and/or sponge and hot water.
- Designed to meet GMP requirements

## Adjustable to any size

The Master Sorter 500 can be adjusted to the output size that you need to sort your flowers. It is completely customizable, offering the capacity to separate from 2 to 7 different sizes, starting from 4 mm and going up to 40 mm, in addition to the last output for larger sizes. All this is achieved in a matter of seconds and without the need for tools, thanks to its system of mixers with magnets, 9 sorting belts and the adjustable bag holding rods. Therefore, you will be able to adapt it completely to your sorting needs.