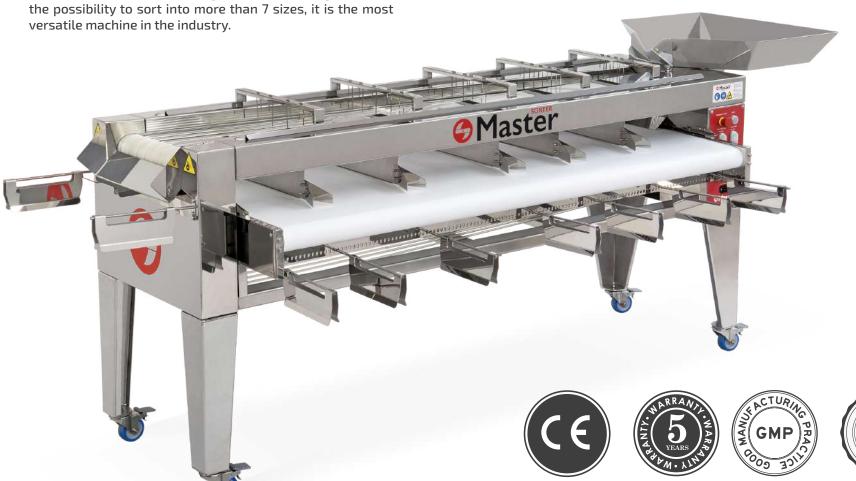

# **Master Sorter** *500*

The Master Sorter 500 is a hemp and cannabis flower sorter designed to be perfectly integrated into the workflow of the automated post-harvest line or to be used individually.

It sorts cannabis flowers according to sizes. Thanks to its more than 2 metres of sorting surface, 9 sorting belts and the possibility to sort into more than 7 sizes, it is the most

# **Compact design**

- Made of stainless steel, without any type of paint.
- Independent motors for inlet and outlet
- Allows working with fresh and/or dry flowers.
- Speed control allowing to adapt to the variety of flower and working rhythm.
- Functions indicator with LED light system.
- Emergency stop push button for maximum safety.
- 2m separation surface, the largest on the market.
- 9 food grade Polyurethane sorting belts.
- 7 separators of different sizes included with your purchase, for total customization.
- Triple production capacity by adding infeed belts.
- 55 dB noise level.