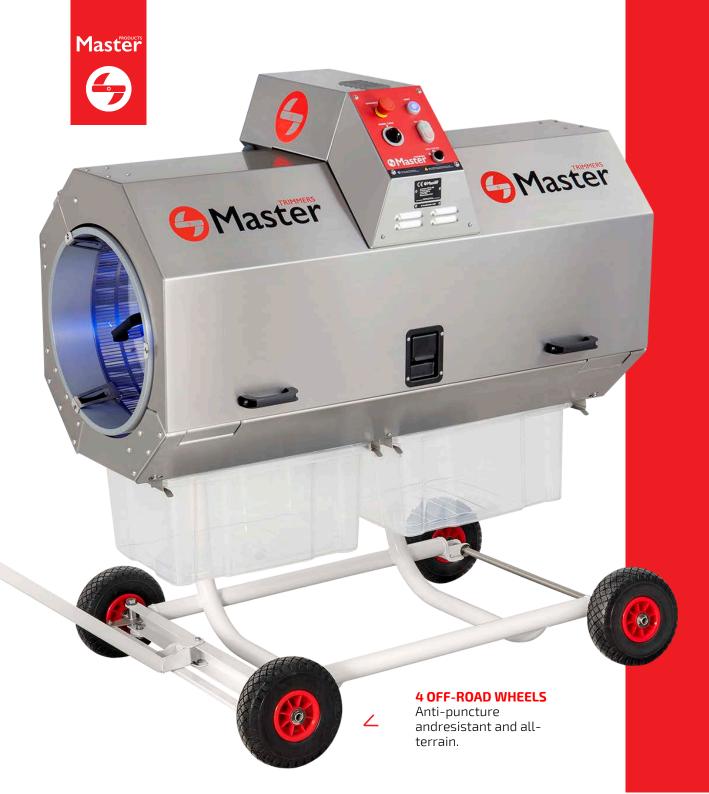

### Off road wheels Move it wherever desired!

With the anti-puncture off road wheel kit, you can easily move it over any type of surface, turning your MT Dry 800 into an all-terrain machine, taking your processing space wherever you need it to go.

Do you have a room with uneven floors? Do you need to move between different spaces? Do it easily with this kit!

Adapt it to any crop!