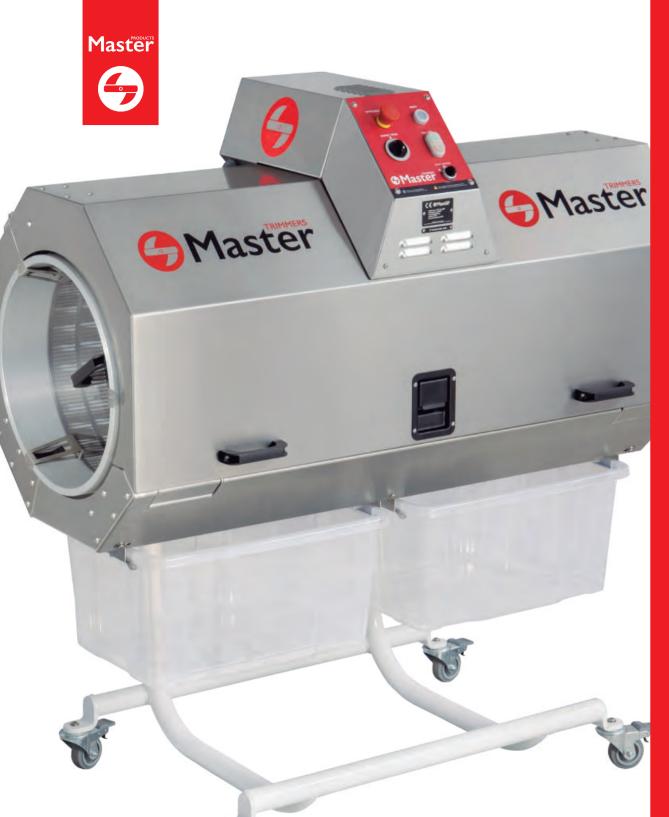

# **Engineered to process large** quantities of dry cannabis flowers

The MT Dry 800 is the biggest trimmer of our dry trimming solutions portfolio, specially engineered for large-scale cultivators and growers who look for high-production rates with high-quality final results

Its 475mm diameter barrel, combined with the 550W motor power and its 3 customised speeds, allow MT Dry 800 to reach productions up to 45 Kg/h in a dry trimming process. Its innovative cutting system trim flowers in an exceptional gently way, preserving all cannabis properties intact. Minimal trichome loss to get high-quality results.

#### **Main features**

- 47,5 cm diameter barrel
- 550W motor power
- Made of stainless steel
- Speed regulator adjustable up to 3 positions
- Stainless steel barrel
- Blades made of food grade nylon
- Automatic blade tensioning
- 25° adjustable inclination for a better product loading
- 2 easily interchangeable collection boxes
- 360° swivel wheels
- Full safety system
- LED light system for function indication
- Production up to 45 Kg/h