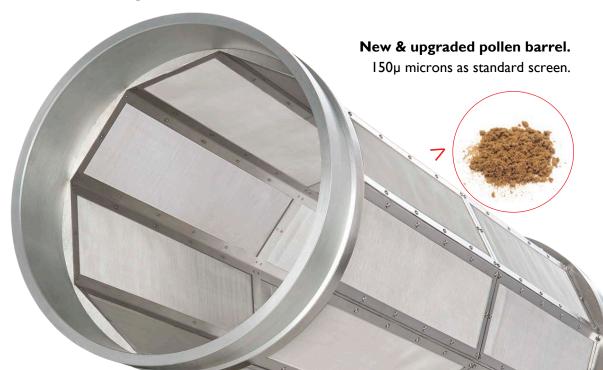

## Don't change the machine, change the barrel! Micron mesh stainless steel screens 100% customisable

With the micron mesh stainless steel barrel you can turn the MT Dry 800 into a pollen extractor.

Its nonagonal structure provides a more efficient rotational movement. The cannabis flowers have a more direct impact while being processed, maintaining its genuinely gentle treatment. There is a major rate of trichome extraction, achieving ultra-fine pollen results. Customise it according to your needs!

Different micronage screen available.