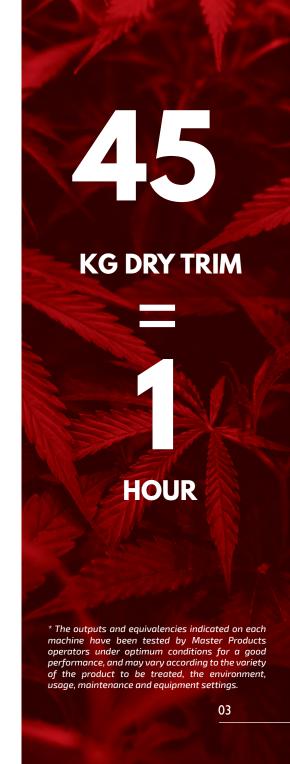

Its 475mm diameter barrel, combined with the 550W motor power and its 3 customised speeds, allow MT Dry 800 to reach productions up to 45 Kg/h in a dry trimming process. Its innovative cutting system trim flowers in an exceptional gently way, preserving all cannabis properties intact. Minimal trichome loss to get high-quality results.

#### **Main features**

- 47,5 cm diameter barrel
- 550W motor power
- Made of stainless steel
- Speed regulator adjustable up to 3 positions
- Stainless steel barrel
- Blades made of food grade nylon
- Automatic blade tensioning
- 25° adjustable inclination for a better product loading
- 2 easily interchangeable collection boxes
- 360° swivel wheels
- Full safety system
- LED light system for function indication
- Production up to 45 Kg/h