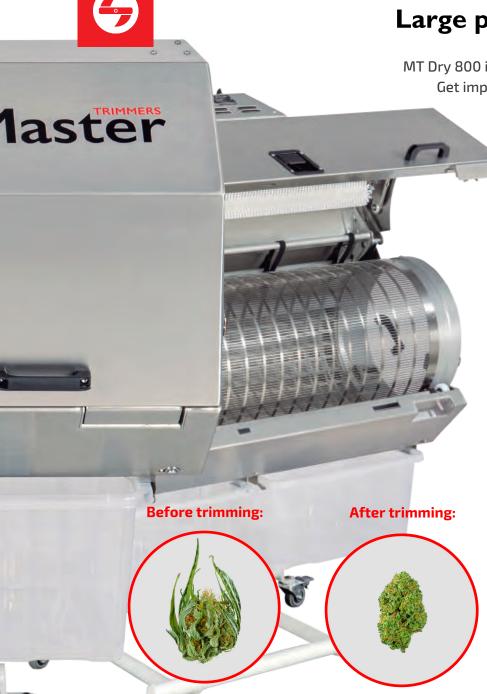

### Large production. Perfect results.

MT Dry 800 is the most competent dry trimmer on the market.

Get impressive results in dry processing flowers, keeping

maximum safety and optimum quality.

**High productivity** 

It is considered to be the perfect cannabis dry trimmer for growers who are looking for large production & high profitability.

#### **Gentle cutting**

Unique technology developed to achieve gentle handling of dried flowers. Get impressive results and ensure maximum quality.