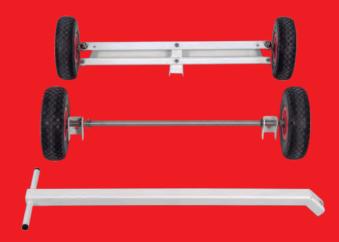

### Off road wheels Move it wherever desired!

With the anti-puncture off road wheel kit, you can easily move it over any type of surface, turning your MT Dry 800 into an all-terrain machine, taking your processing space wherever you need it to go.

Do you have a room with uneven floors? Do you need to move between different spaces? Do it easily with this kit!

Adapt it to any crop!