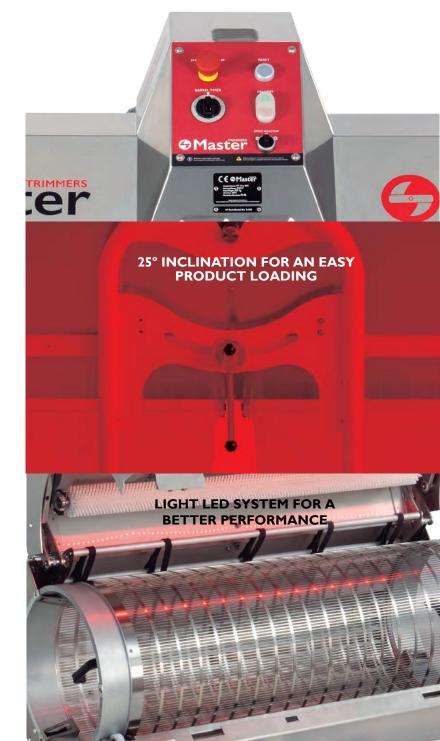

### **LED** light system

The MT Dry 800 features a LED light system that indicates its functional status.

#### Discover its operational mode at a glance!

- White LED > Run status. Ready for operation.
- Red LED > Emergency stop status. Indicates that the emergency stop button is locked.
- Blue Blue LED > Reset condition. A reset is required due to a safety condition, (an unexpected power surge, opening of the main swing hatch, motor overheating or motor failure).

#### **Inclination adjustment**

Adjust the machine inclination up to 25° for a faster and efficient flower infeed and outfeed.