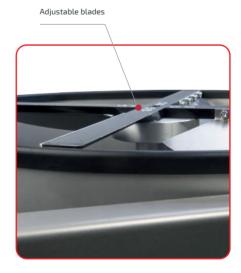

## **MT PROFESSIONAL 75**

| Electricity details                                | 250 W / 230 V    |
|----------------------------------------------------|------------------|
| Machine weight                                     | 70 kg            |
| Dimensions of the machine                          | 75 x 75 x 140 cm |
| Dimensions of the box                              | 83 x 81 x 70 cm  |
| Production in wet                                  | 35 kg/h          |
| Number of blades                                   | 4 units          |
| Working zone                                       | 70 cm            |
| Noise                                              | 80 dB            |
| Material of the machine                            | Stainless steel  |
| Blade speed regulator                              | Yes              |
| Adjustable blade height                            | Yes              |
| Air-cooled engine                                  | Yes              |
| Window with quick access<br>to the upper container | Yes              |
| Security system                                    | Yes              |
| Air suction                                        | Yes              |
| Warranty                                           | 5 Years          |

- + It has been created to meet the demands of large producers.
- + Made on the same principles of the MT Professional, but more powerful and offering bigger production per hour.
- + Safe, clean and fast to clean your plants.
- + Made of stainless steel without any kind of paint to avoid contaminating the flowers.
- + Stainless steel is characterized as a hygienic, clean and durable material. In addition, it prevents oxidation.
- + The most automatic trimming machine in the market. With their doors of entrance and exit with self-closing, that give an unbeatable speed.
- + Equipped with a powerful motor and 4 sharp and calibrated blades of hardened steel for a durable and precision cut.
- + The block is held by 4 legs that give a stability that no other trimmer offers.
- + Adjustable blade speed. Being able to adjust the cutting speed depending on the flower to be trim.