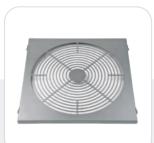

Stainless steel

Master

Turn your MT Professional 75 into a MT Standard 75, simply by changing the grid. No need for tools. Depending on the variety and mode of cultivation, you can choose whether to work with the MT Professional 75 or the MT Standard 75.

## Technical service and spare parts

Speed variator

Blade

Stainless steel grid (without paints)

Motor

Technical support at your service for any questions related to the installation, operation or spare parts of your Mastertrimmer machine