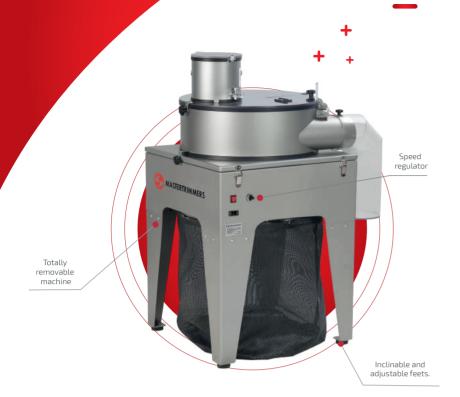

## **MT PROFESSIONAL 75**

| Electricity details                                | 250 W / 230 V    |
|----------------------------------------------------|------------------|
| Machine weight                                     | 70 kg            |
| Dimensions of the machine                          | 75 x 75 x 140 cm |
| Dimensions of the box                              | 83 x 81 x 70 cm  |
| Production in wet                                  | 35 kg/h          |
| Number of blades                                   | 4 units          |
| Working zone                                       | 70 cm            |
| Noise                                              | 80 dB            |
| Material of the machine                            | Stainless steel  |
| Blade speed regulator                              | Yes              |
| Adjustable blade height                            | Yes              |
| Air-cooled engine                                  | Yes              |
| Window with quick access<br>to the upper container | Yes              |
| Security system                                    | Yes              |
| Air suction                                        | Yes              |
| Warranty                                           | 5 Years          |

- + It has been created to meet the demands of large producers.
- + Made on the same principles of the MT Professional, but more powerful and offering bigger production per hour.
- + Safe, clean and fast to clean your plants.
- + Made of stainless steel without any kind of paint to avoid contaminating the flowers.
- + Stainless steel is characterized as a hygienic, clean and durable material. In addition, it prevents oxidation.
- + The most automatic trimming machine in the market. With their doors of entrance and exit with self-closing, that give an unbeatable speed.
- + Equipped with a powerful motor and 4 sharp and calibrated blades of hardened steel for a durable and precision cut.
- + The block is held by 4 legs that give a stability that no other trimmer offers.
- + Adjustable blade speed. Being able to adjust the cutting speed depending on the flower to be trim.