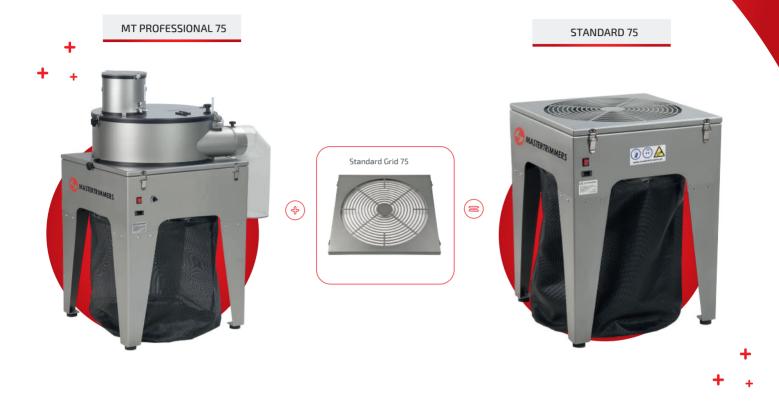

- + It has been created to meet the demands of large producers.
- + Made on the same principles of the MT Professional, but more powerful and offering bigger production per hour.
- + Safe, clean and fast to clean your plants.
- + Made of stainless steel without any kind of paint to avoid contaminating the flowers.
- + Stainless steel is characterized as a hygienic, clean and durable material. In addition, it prevents oxidation.
- + The most automatic trimming machine in the market. With their doors of entrance and exit with self-closing, that give an unbeatable speed.
- + Equipped with a powerful motor and 4 sharp and calibrated blades of hardened steel for a durable and precision cut.
- + The block is held by 4 legs that give a stability that no other trimmer offers.
- + Adjustable blade speed. Being able to adjust the cutting speed depending on the flower to be trim.

Stainless steel

Master

Turn your MT Professional 75 into a MT Standard 75, simply by changing the grid. No need for tools. Depending on the variety and mode of cultivation, you can choose whether to work with the MT Professional 75 or the MT Standard 75.