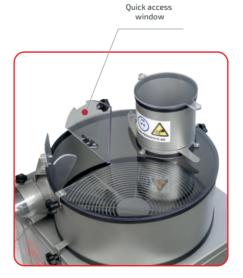

## **MT PROFESSIONAL 75**

| Electricity details                                | 250 W / 230 V    |
|----------------------------------------------------|------------------|
| Machine weight                                     | 70 kg            |
| Dimensions of the machine                          | 75 x 75 x 140 cm |
| Dimensions of the box                              | 83 x 81 x 70 cm  |
| Production in wet                                  | 35 kg/h          |
| Number of blades                                   | 4 units          |
| Working zone                                       | 70 cm            |
| Noise                                              | 80 dB            |
| Material of the machine                            | Stainless steel  |
| Blade speed regulator                              | Yes              |
| Adjustable blade height                            | Yes              |
| Air-cooled engine                                  | Yes              |
| Window with quick access<br>to the upper container | Yes              |
| Security system                                    | Yes              |
| Air suction                                        | Yes              |
| Warranty                                           | 5 Years          |