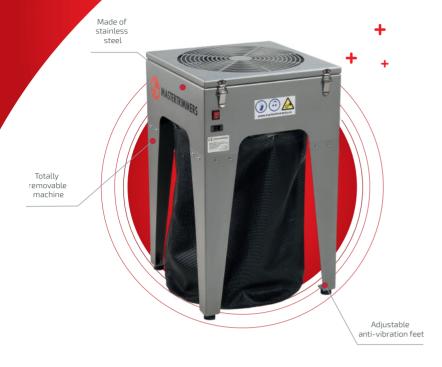

- + One of the fastest and quiet trimmer. Quickly clean your plants.
- + Very stable and high enough to work comfortably.
- + Made of stainless steel without any kind of paint to avoid contaminating the flowers.
- + Stainless steel is characterized as a hygienic, clean and durable material. In addition, it prevents oxidation
- + Equipped with a powerful motor and 2 sharp and calibrated Blades of hardened Steel for a durable and precision cut.
- + The block is held by 4 legs that give a stability that no other trimmer offers.