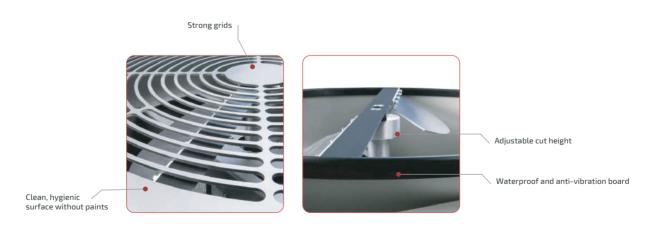

## MT STANDARD 50

| Electricity details        | 90 W / 230 V    |
|----------------------------|-----------------|
| Machine weight             | 21 kg           |
| Dimensions of the machine  | 50 x 50 x 95 cm |
| Dimensions of the box      | 53 x 53 x 39 cm |
| Production in wet          | 9 kg/h          |
| Number of blades           | 2 units         |
| Working zone               | 45 cm           |
| Noise                      | 80 dB           |
| Material of the machine    | Stainless steel |
| Adjustable blade height    | Yes             |
| Air-cooled engine Security | Yes             |
| system                     | Yes             |
| Air suction                | Yes             |
| Operators                  | Up to 2 people  |
| Warranty                   | 5 Years         |
|                            |                 |

- + One of the fastest and quiet trimmer. Quickly clean your plants.
- + Very stable and high enough to work comfortably.
- + Made of stainless steel without any kind of paint to avoid contaminating the flowers.
- + Stainless steel is characterized as a hygienic, clean and durable material. In addition, it prevents oxidation
- + Equipped with a powerful motor and 2 sharp and calibrated Blades of hardened Steel for a durable and precision cut.
- + The block is held by 4 legs that give a stability that no other trimmer offers.