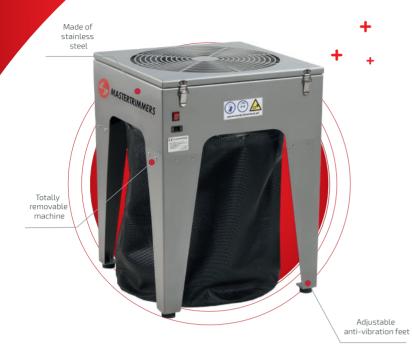

- + It has been manufactured to meet the demands of large producers. Quickly clean your plants.
- + Very stable and high enough to work comfortably.
- + Built on the same principles as the MT Standard, but more powerful and offering a higher production per hour.
- + Made of stainless steel without any kind of paint to avoid contaminating the flowers.
- + Stainless steel is characterized as a hygienic, clean and durable material. In addition, it prevents oxidation
- + Equipped with a powerful motor and 4 sharp and calibrated Blades of hardened Steel for a durable and precision cut.
- + The block is held by 4 legs that give a stability that no other trimmer offers.