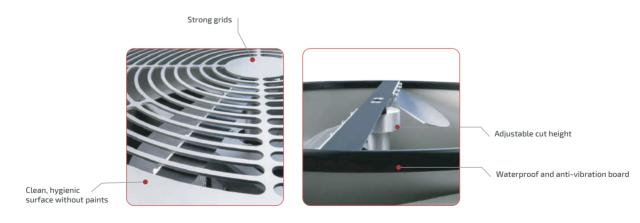

- + It has been manufactured to meet the demands of large producers. Quickly clean your plants.
- + Very stable and high enough to work comfortably.
- + Built on the same principles as the MT Standard, but more powerful and offering a higher production per hour.
- + Made of stainless steel without any kind of paint to avoid contaminating the flowers.
- + Stainless steel is characterized as a hygienic, clean and durable material. In addition, it prevents oxidation
- + Equipped with a powerful motor and 4 sharp and calibrated Blades of hardened Steel for a durable and precision cut.
- + The block is held by 4 legs that give a stability that no other trimmer offers.