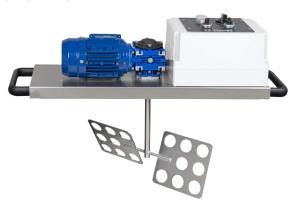

## SUPERIOR QUALITY RESULTS. MAXIMUM EASE OF USE.

- 2 tanks (extraction and collection), insulated with neoprene covers.
- Super intuitive mechanical control panel, with speed regulator, water flow direction change and timer.
- Thermometer included, for greater temperature control.
- Innovative Safety Chamber, which preserves and protects the trichomes for optimum extraction results.
- Support table and wheels for easy mobility for greater working comfort.