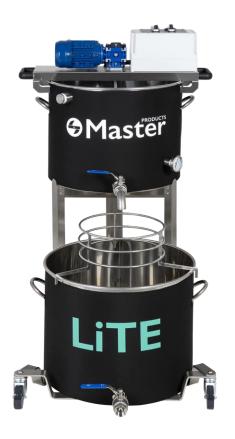

# **MX ICE 200 LITE**

## PROFESSIONAL SOLVENTLESS ICE WATER EXTRACTION SYSTEM, IN A COMPACT VERSION

The MX ICE 200 LiTE uses ice water solvent-free technology to extract trichomes and produce high quality resin, simplifying the process of hashish extraction. Ideal for all growers. Easy, functional, LiTE. **CE Certified.** 

#### Includes:

- 2 tanks (extraction and collection), made of stainless steel.
- Speed regulator.
- Timer and thermometer.
- Safety Chamber to protect and preserve trichomes.
- Support with wheels for the collection tank.
- Support table for the extraction tank.

## SUPERIOR QUALITY RESULTS. MAXIMUM EASE OF USE.

- 2 tanks (extraction and collection), insulated with neoprene covers.
- Super intuitive mechanical control panel, with speed regulator, water flow direction change and timer.
- Thermometer included, for greater temperature control.
- Innovative Safety Chamber, which preserves and protects the trichomes for optimum extraction results.
- Support table and wheels for easy mobility for greater working comfort.