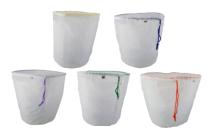

## **MICRON MESH FILTERS**

- Micron mesh filter bags included: 25, 73, 120, 160 and 220 µm.
- Different micron ratings available.
- Achieve top quality resin extraction.