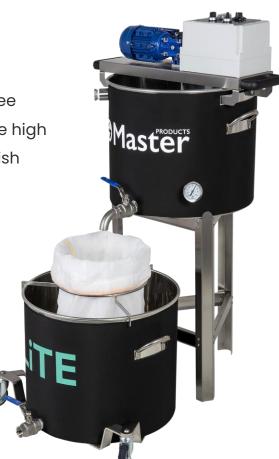

# **MX ICE 200 LITE**

## PROFESSIONAL SOLVENTLESS ICE WATER EXTRACTION SYSTEM, IN A COMPACT VERSION

The MX ICE 200 LiTE uses ice water solvent-free technology to extract trichomes and produce high quality resin, simplifying the process of hashish extraction. Ideal for all growers. Easy, functional, LiTE. **CE Certified.** 

#### Includes:

- 2 tanks (extraction and collection), made of stainless steel.
- Speed regulator.
- Timer and thermometer.
- Safety Chamber to protect and preserve trichomes.
- Support with wheels for the collection tank.
- Support table for the extraction tank.

## SUPERIOR QUALITY RESULTS. MAXIMUM EASE OF USE.

- 2 tanks (extraction and collection), insulated with neoprene covers.
- Super intuitive mechanical control panel, with speed regulator, water flow direction change and timer.
- Thermometer included, for greater temperature control.
- Innovative Safety Chamber, which preserves and protects the trichomes for optimum extraction results.
- Support table and wheels for easy mobility for greater working comfort.