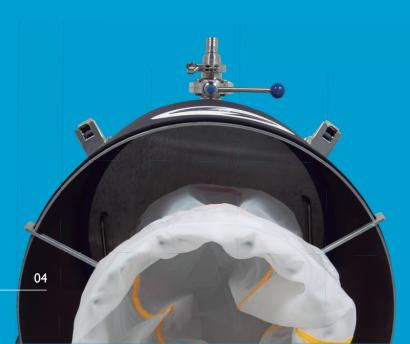

#### SAFETY CHAMBER

It protects and guarantees a greater collection of trichomes, preserving the chemical properties of the cannabis to the maximum.

#### I. Filling

Fill the extraction tank with a layer of ice, a layer of cannabis plant material and another layer of ice. Finally, add filtered or low EC content water to cover the ice. Place the submersion disk and allow the added product to soak. Before you start the agitation process, remove it.

#### 2. Agitation

Through the digital control panel, adjust the speed (RPM) and direction of water flow as required. Agitation cycles usually last from 3 to 20 min, depending on whether fresh or dried plant material is used and the amount of material being incorporated. The safety chamber will protect and store the trichomes, thus preventing them from spreading during the agitation process.