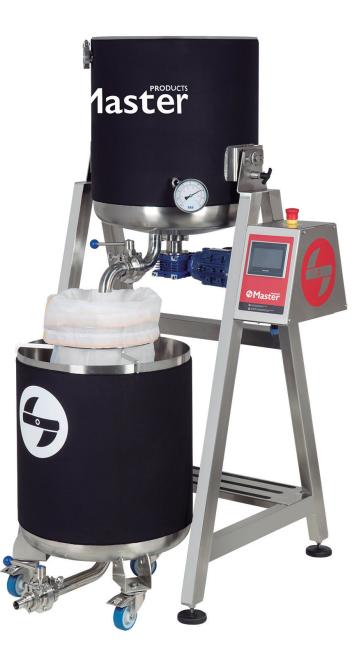

# MX ICE 500 MED

Solventless ice extraction system

**EU GMP** compliant

# High quality cannabis resin extraction

Introducing the MX ICE 500 MED, our most advanced cannabis resin extractor system, manufactured with the highest quality materials and safety guarantee, ideal for large-scale production.

## Main features.

- Made of stainless steel.
- 180W Motor power.
- 2 independent tanks (agitation and collection), completely insulated.
- Soaking screen to protect the product load.
- Safety Chamber to protect and preserve the trichomes.
- Digital control panel with 4.5' multifunction LCD touch screen.
- Customisable programme recording.
- Programmable speed regulator (from 30 to 75 RPM).
- Programmable water flow rotation system, with change of direction.
- Programmable timer.
- Thermometer.
- Programmable recirculation pump.
- Tilting system for easy cleaning.
- Rotating wheels.
- Micrometric mesh filters (25, 73, 120, 160 and 220 μm).
- Tool-free system for easy assembly and disassembly.

## EU GMP compliant.

The MX ICE 500 MED extractor is designed for specific use in facilities with EU GMP requirements. Made of high-quality stainless steel to ensure maximum preservation of the cannabis plant, while simplifying the cleaning and maintenance process thanks to its low level of porosity. No plastics or paints to avoid possible contamination of the product and maximise its properties. Tool-free' system for convenient disassembly and easy cleaning.

#### TILTING SYSTEM

For easy loading and unloading of the product and convenient cleaning.

#### SAFETY CHAMBER

It protects and guarantees a greater collection of trichomes, preserving the chemical properties of the cannabis to the maximum.

#### **MICRON MESH FILTERS**

Optimum filtration and maximum purity. They guarantee a homogeneous result.