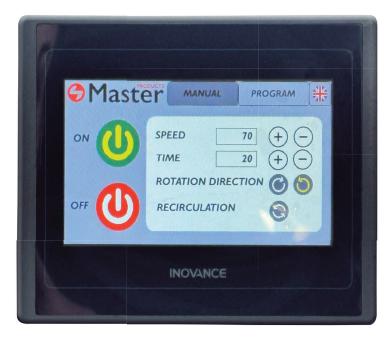

#### Record your programmes and gain efficiency in every extraction!

Innovation and ease of use come together to offer a unique user experience. The MX ICE 500 MED is equipped with a 4.5-inch multifunction LCD touch screen that allows total and precise control of the equipment, simplifying its operation and programming to the maximum.

From this intuitive interface, you can adjust the water flow rotation system and program the timer to adapt the process to the specific needs of each production. In addition, you can regulate the speed of the agitation blades to achieve the best performance at each stage of the process.

Its technology also allows for the recording of customised programmes, which offers the flexibility to store and reuse configurations for future productions, optimising efficiency and output with every use.

Setup up to ten different programmes, with ten possible steps per process, fully customisable!