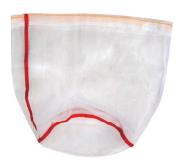

#### 3. Filtering

Before starting the process, it is important to prepare the collection tank with the selected micrometric mesh filter bags. Place them from smallest (bottom) to largest (top). Finally, allow the water to drain from the agitation tank into the collection tank.

### 4. Rinsing

Remove the filter bags and collect the filtered resin. Before doing so, the micro-mesh bags should be thoroughly rinsed with cold filtered or low EC content water to ensure maximum purity in the collection of cannabis resin.