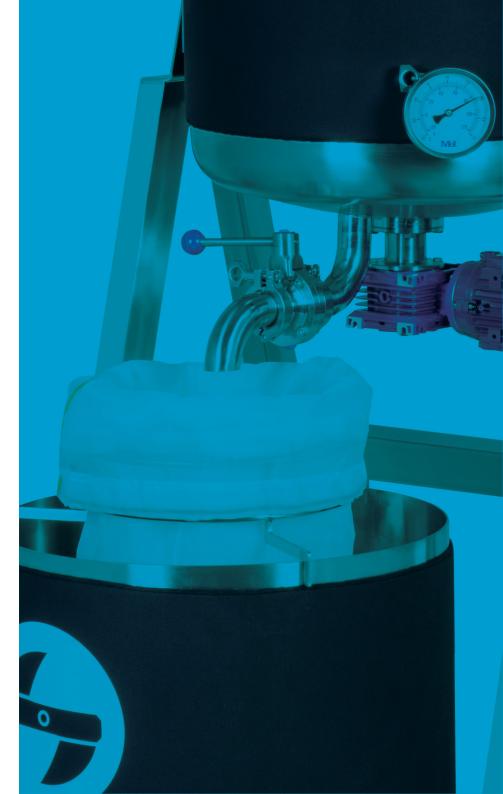

# High quality cannabis resin extraction

Introducing the MX ICE 500 MED, our most advanced cannabis resin extractor system, manufactured with the highest quality materials and safety guarantee, ideal for large-scale production.

Using a process without chemical solvents and a technology based on ice extraction, it isolates the glandular trichomes of cannabis to produce high quality resin, better known as 'bubble hash'.

Its automated design allows for a simple and efficient operation, ideal for laboratories that want to guarantee maximum purity and quality in their products. With fully digital monitoring, it can be adapted with total accuracy and precision to each production process, resulting in a homogeneous, high-performance cannabis resin.

## Main features.

- Made of stainless steel.
- 180W Motor power.
- 2 independent tanks (agitation and collection), completely insulated.
- Soaking screen to protect the product load.
- Safety Chamber to protect and preserve the trichomes.
- Digital control panel with 4.5' multifunction LCD touch screen.
- Customisable programme recording.
- Programmable speed regulator (from 30 to 75 RPM).
- Programmable water flow rotation system, with change of direction.
- Programmable timer.
- Thermometer.
- Programmable recirculation pump.
- Tilting system for easy cleaning.
- Rotating wheels.
- Micrometric mesh filters (25, 73, 120, 160 and 220 μm).
- Tool-free system for easy assembly and disassembly.