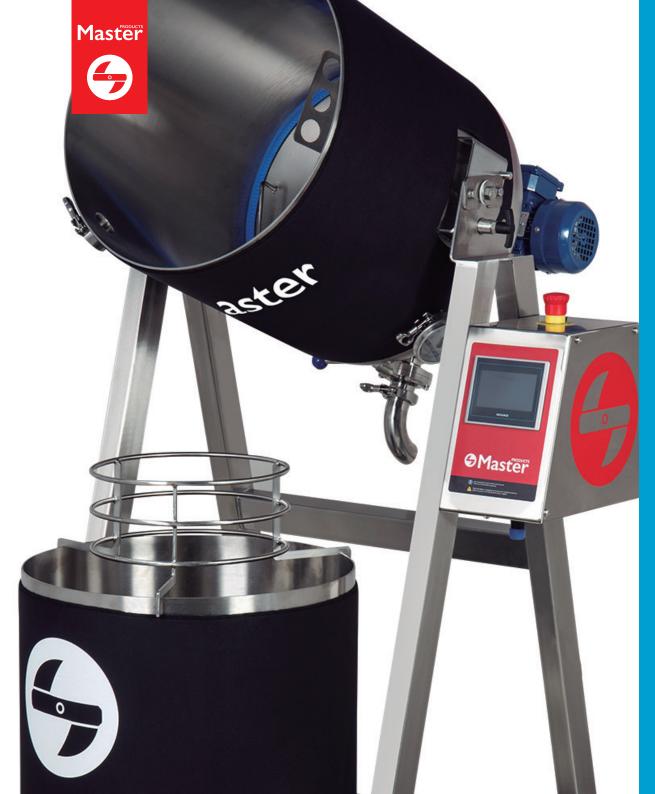

# High quality cannabis resin extraction

Introducing the MX ICE 500 MED, our most advanced cannabis resin extractor system, manufactured with the highest quality materials and safety guarantee, ideal for large-scale production.

## Main features.

- Made of stainless steel.
- 180W Motor power.
- 2 independent tanks (agitation and collection), completely insulated.
- Soaking screen to protect the product load.
- Safety Chamber to protect and preserve the trichomes.
- Digital control panel with 4.5' multifunction LCD touch screen.
- Customisable programme recording.
- Programmable speed regulator (from 30 to 75 RPM).
- Programmable water flow rotation system, with change of direction.
- Programmable timer.
- Thermometer.
- Programmable recirculation pump.
- Tilting system for easy cleaning.
- Rotating wheels.
- Micrometric mesh filters (25, 73, 120, 160 and 220 μm).
- Tool-free system for easy assembly and disassembly.

## EU GMP compliant.

The MX ICE 500 MED extractor is designed for specific use in facilities with EU GMP requirements. Made of high-quality stainless steel to ensure maximum preservation of the cannabis plant, while simplifying the cleaning and maintenance process thanks to its low level of porosity. No plastics or paints to avoid possible contamination of the product and maximise its properties. Tool-free' system for convenient disassembly and easy cleaning.

#### TILTING SYSTEM

For easy loading and unloading of the product and convenient cleaning.