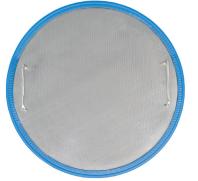

#### **MICRON MESH FILTERS**

Optimum filtration and maximum purity. They guarantee a homogeneous result.

## **MICRON MESH FILTERS**

## Enhance your extraction with micrometric mesh filters.

Made of the highest quality fabric, 5 models of different weights are included with the purchase: **25, 73, 120, 160 y 220 μm.** 

They filter the extracted plant matter with precision to achieve a final resin with the maximum quality guarantees, conserving all the chemical properties of the trichomes, preserving their terpenes and cannabinoids. The extractions contain a homogeneous, pure, high quality resin.