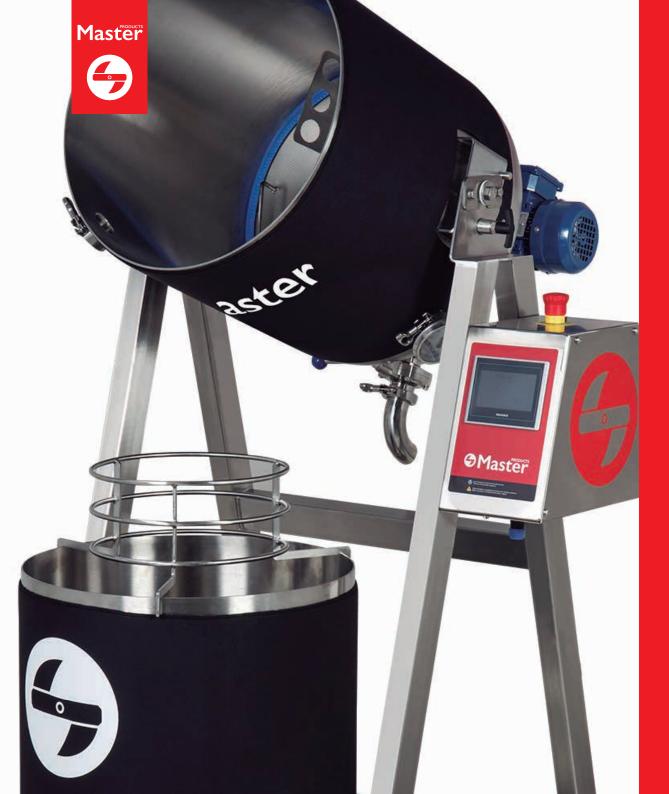

# The most professional bubble hash on a large scale!

Introducing the MX ICE 700, an expanded version of our successful MX ICE 500 machine. With a larger capacity - up to 200L - it turns into the most professional cannabis resin extractor system on the market, designed for even larger productions, while maintaining the quality and safety standards for which we are known.

#### Main features.

- Made of stainless steel.
- 370W motor power.
- 2 independent tanks (agitation and collection), completely insulated.
- Soaking screen to protect the product load.
- Safety Chamber to protect and preserve the trichomes.
- Digital control panel with 4.5' multifunction LCD touch screen.
- Customisable programme recording.
- Programmable speed regulator (from 30 to 75 RPM). Programmable water flow
- rotation system, with change of direction. Programmable timer.
- Thermometer.
- Programmable recirculation pump.
- Tilting system for easy cleaning.
- Swivel wheels.
- Tool-free system for easy assembly and disassembly.

## Innovation at your reach.

The MX ICE 700 is distinguished by its ease of use, achieving complete automation of the resin extraction process. It can be operated by just one operator, saving time and production costs.

Thanks to its digital and programmable control, you can adapt its operation to your needs. With the tilting system of the agitation tank, you will be able to load the product quickly and easily, and its swivel wheels will also allow for easy and practical transport.