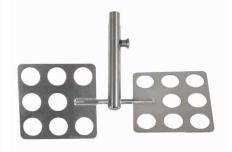

#### I. Filling

Fill the extraction tank with a layer of ice, a layer of cannabis plant material and another layer of ice. Finally, add filtered or low EC content water to cover the ice. Place the submersion disk and allow the added product to soak. Before you start the agitation process, remove it.

#### 5. Collecting and drying

Place the resin in the trays, making layers of hash as thin as possible to achieve a perfect drying result. Once prepared, it's time for drying! You can do this manually or with a suitable freeze-dryer oven (recommended option as there is less risk of bacterial contamination, product oxidation and maximum preservation of cannabinoids and terpenes.).