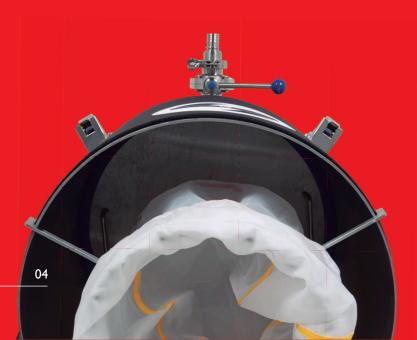

#### Main features.

- Made of stainless steel.
- 370W motor power.
- 2 independent tanks (agitation and collection), completely insulated.
- Soaking screen to protect the product load.
- Safety Chamber to protect and preserve the trichomes.
- Digital control panel with 4.5' multifunction LCD touch screen.
- Customisable programme recording.
- Programmable speed regulator (from 30 to 75 RPM). Programmable water flow
- rotation system, with change of direction. Programmable timer.
- Thermometer.
- Programmable recirculation pump.
- Tilting system for easy cleaning.
- Swivel wheels.
- Tool-free system for easy assembly and disassembly.

#### I. Filling

Fill the extraction tank with a layer of ice, a layer of cannabis plant material and another layer of ice. Finally, add filtered or low EC content water to cover the ice. Place the submersion disk and allow the added product to soak. Before you start the agitation process, remove it.

#### 3. Filtering

Before starting the process, it is important to prepare the collection tank with the selected micrometric mesh filter bags. Place them from smallest (bottom) to largest (top). Finally, allow the water to drain from the agitation tank into the collection tank.