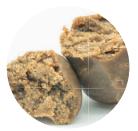

#### Top quality results

#### 5. Collecting and drying

Place the resin in the trays, making layers of hash as thin as possible to achieve a perfect drying result. Once prepared, it's time for drying! You can do this manually or with a suitable freeze-dryer oven (recommended option as there is less risk of bacterial contamination, product oxidation and maximum preservation of cannabinoids and terpenes.).