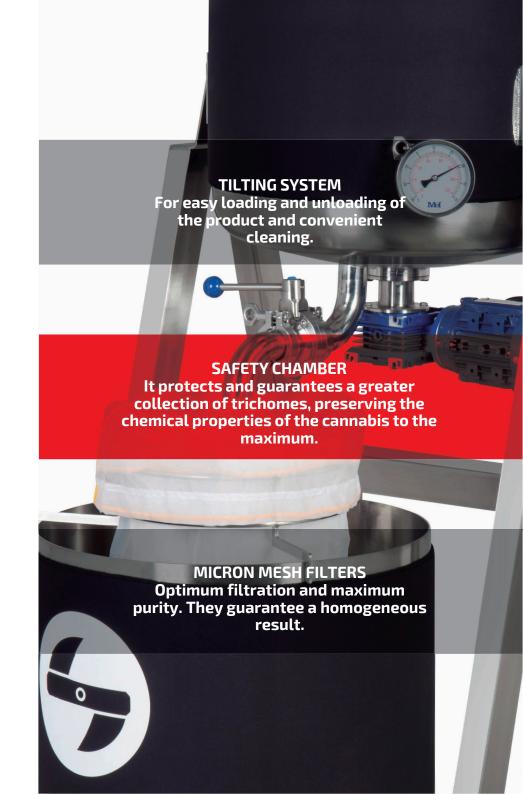

#### Main features.

- Made of stainless steel.
- 370W motor power.
- 2 independent tanks (agitation and collection), completely insulated.
- Soaking screen to protect the product load.
- Safety Chamber to protect and preserve the trichomes.
- Digital control panel with 4.5' multifunction LCD touch screen.
- Customisable programme recording.
- Programmable speed regulator (from 30 to 75 RPM). Programmable water flow
- rotation system, with change of direction. Programmable timer.
- Thermometer.
- Programmable recirculation pump.
- Tilting system for easy cleaning.
- Swivel wheels.
- Tool-free system for easy assembly and disassembly.

Its two tanks, completely insulated, keep the temperature at a constant cold level that helps to maintain the properties of the cannabis in optimal conditions. In addition, the thermometer included allows for constant temperature accuracy and optimal control throughout the extraction process.

Thanks to its digital and programmable control, you can adapt its operation to your needs. With the tilting system of the agitation tank, you will be able to load the product quickly and easily, and its swivel wheels will also allow for easy and practical transport.

## Enhance your extraction with micrometric mesh filters.

Made of the highest quality material, 5 models of different weights are included with the purchase  $25,73,120,160 y 220 \mu m$ .

They filter the extracted plant matter with precision to achieve a final resin with the maximum quality guarantees, conserving all the chemical properties of the trichomes, preserving their terpenes and cannabinoids. The extractions contain a homogeneous, pure, high quality resin.

#### 2. Agitation

Through the digital control panel, adjust the speed (RPM) and direction of water flow as required. Agitation cycles usually last from 3 to 20 min, depending on whether fresh or dried plant material is used and the amount of material being incorporated. The safety chamber will protect and store the trichomes, thus preventing them from spreading during the agitation process