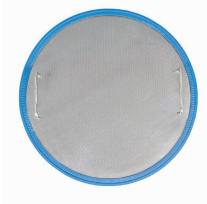

#### **MICRON MESH FILTERS**

## Enhance your extraction with micrometric mesh filters.

Made of the highest quality material, 5 models of different weights are included with the purchase  $25,73,120,160 y 220 \mu m$ .

They filter the extracted plant matter with precision to achieve a final resin with the maximum quality guarantees, conserving all the chemical properties of the trichomes, preserving their terpenes and cannabinoids. The extractions contain a homogeneous, pure, high quality resin.

#### 3. Filtering

Before starting the process, it is important to prepare the collection tank with the selected micrometric mesh filter bags. Place them from smallest (bottom) to largest (top). Finally, allow the water to drain from the agitation tank into the collection tank.

#### 4. Rinsing

Remove the filter bags and collect the filtered resin. Before doing so, the micro-mesh bags should be thoroughly rinsed with cold filtered or low EC content water to ensure maximum purity in the collection of cannabis resin.