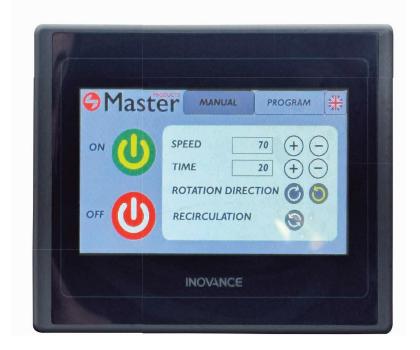

With fully digital monitoring, you can regulate the speed of the agitator blades, change the water flow direction, program the run time and even activate the recirculation pumping system for a double filte-ring process. Automate extractions and obtain superior quality results in record time.

#### Record your programmes and gain efficiency with every extraction!

Innovation and ease of use come together to offer a unique user experience. The MX ICE 700 is equipped with a 4.5-inch multifunction LCD touch screen that allows total and precise control of the equipment, simplifying its operation and programming to the maximum.

From this intuitive interface, you can adjust the water flow rotation system and the timer to adapt the process to the specific needs of each production. In addition, you can regulate the speed of the agitation blades to achieve the best performance at each stage of the process. Its technology also allows up to 10 customised programmes to be recorded, giving you the flexibility to record and reuse configurations for future production, optimising efficiency and output with every use.

Configure up to ten different programmes, with ten possible process steps, fully customisable!