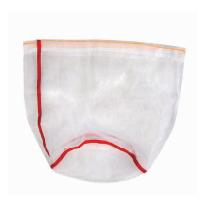

#### **MICRON MESH FILTERS**

## Enhance your extraction with micrometric mesh filters.

Made of the highest quality material, 5 models of different weights are included with the purchase  $25,73,120,160 y 220 \mu m$ .

They filter the extracted plant matter with precision to achieve a final resin with the maximum quality guarantees, conserving all the chemical properties of the trichomes, preserving their terpenes and cannabinoids. The extractions contain a homogeneous, pure, high quality resin.

#### 3. Filtering

Before starting the process, it is important to prepare the collection tank with the selected micrometric mesh filter bags. Place them from smallest (bottom) to largest (top). Finally, allow the water to drain from the agitation tank into the collection tank.

#### 4. Rinsing

Remove the filter bags and collect the filtered resin. Before doing so, the micro-mesh bags should be thoroughly rinsed with cold filtered or low EC content water to ensure maximum purity in the collection of cannabis resin.