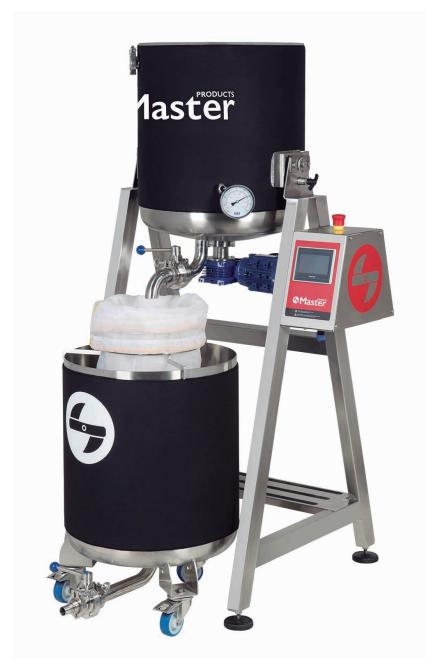

# The most professional bubble hash on a large scale!

Introducing the MX ICE 700, an expanded version of our successful MX ICE 500 machine. With a larger capacity - up to 200L - it turns into the most professional cannabis resin extractor system on the market, designed for even larger productions, while maintaining the quality and safety standards for which we are known.

Using a technology based on ice extraction and a process without chemical solvents, it isolates the glandular trichomes of cannabis to produce high quality resin, better known as "bubble hash" or "iceolator hash". Its automated design allows for simple and efficient operation, and can be handled by just one operator.

#### Main features.

- Made of stainless steel.
- 370W motor power.
- 2 independent tanks (agitation and collection), completely insulated.
- Soaking screen to protect the product load.
- Safety Chamber to protect and preserve the trichomes.
- Digital control panel with 4.5' multifunction LCD touch screen.
- Customisable programme recording.
- Programmable speed regulator (from 30 to 75 RPM). Programmable water flow
- rotation system, with change of direction. Programmable timer.
- Thermometer.
- Programmable recirculation pump.
- Tilting system for easy cleaning.
- Swivel wheels.
- Tool-free system for easy assembly and disassembly.

Its two tanks, completely insulated, keep the temperature at a constant cold level that helps to maintain the properties of the cannabis in optimal conditions. In addition, the thermometer included allows for constant temperature accuracy and optimal control throughout the extraction process.

Thanks to its digital and programmable control, you can adapt its operation to your needs. With the tilting system of the agitation tank, you will be able to load the product quickly and easily, and its swivel wheels will also allow for easy and practical transport.