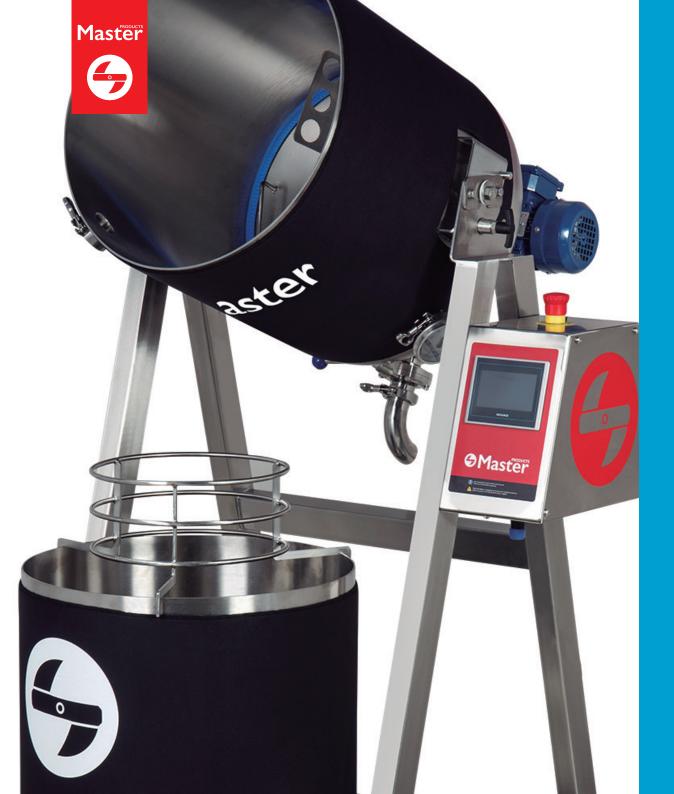

# High quality cannabis resin extractions, on a large scale!

Introducing the MX ICE 700 MED, an expanded version of our succesful MX ICE 500 MED. With a larger capacity - up to 200L-, it turns into the most advanced cannabis resin extractor system on the market, manufactured with the highest quality materials and safety guarantee, ideal for medicinal large-scale productions.

#### Main features.

- Made of stainless steel.
- 370W Motor power.
- 2 independent tanks (agitation and collection), completely insulated.
- Soaking screen to protect the product load.
- Safety Chamber to protect and preserve the trichomes.
- Digital control panel with 4.5' multifunction LCD touch screen.
- Customisable programme recording.
- Programmable speed regulator (from 30 to 75 RPM).
- Programmable water flow rotation system, with change of direction.
- Programmable timer.
- Thermometer.
- Programmable recirculation pump.
- Tilting system for easy cleaning.
- Rotating wheels.
- Micrometric mesh filters (25, 73, 120, 160 and 220 μm).
- Tool-free system for easy assembly and disassembly.

#### Tool-free system. Quick and easy cleaning.

Keeping your equipment in top condition has never been easier than with the MX ICE 700 MED. Its design allows for quick and hassle-free disassembly, making it easy to clean after each use.