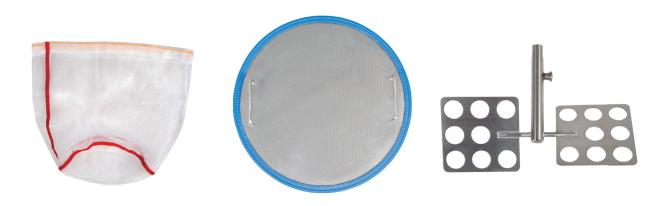

#### **MICRON MESH FILTERS**

# Enhance your extraction with micrometric mesh filters.

Made of the highest quality materials, 5 models of different weights are included with the purchase:  $25,73,120,160 \text{ y } 220 \mu\text{m}$ .

They filter the extracted plant matter with precision to achieve a final resin with the maximum quality guarantees, conserving all the chemical properties of the trichomes, preserving their terpenes and cannabinoids. The extractions contain a homogeneous, pure, high quality resin.

#### 3. Filtering

Before starting the process, it is important to prepare the collection tank with the selected micrometric mesh filter bags. Place them from smallest (bottom) to largest (top). Finally, allow the water to drain from the agitation tank into the collection tank.