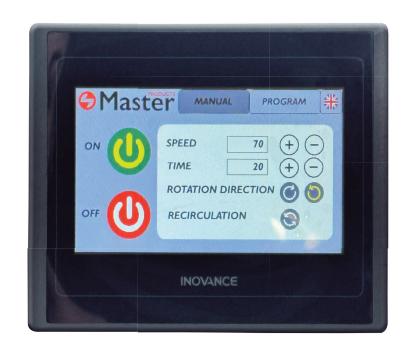

#### Record your programmes and gain efficiency in every extraction!

Innovation and ease of use come together to offer a unique user experience. The MX ICE 700 MED is equipped with a 4.5-inch multifunction LCD touch screen that allows total and precise control of the equipment, simplifying its operation and programming to the maximum.

From this intuitive interface, you can adjust the water flow rotation system and program the timer to adapt the process to the specific needs of each production. In addition, you can regulate the speed of the agitation blades to achieve the best performance at each stage of the process.

Its technology also allows for the recording of customised programmes, which offers the flexibility to store and reuse configurations for future productions, optimising efficiency and output with every use.

Setup up to ten different programmes, with ten possible steps per process, fully customisable!