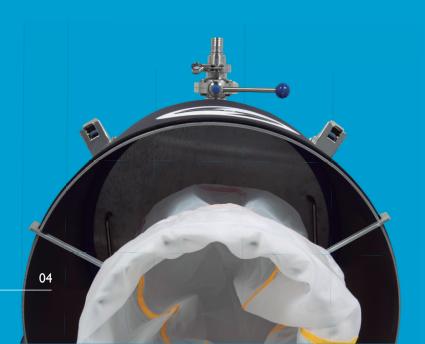

#### I. Filling

Fill the extraction tank with a layer of ice, a layer of cannabis plant material and another layer of ice. Finally, add filtered or low EC content water to cover the ice. Place the submersion disk and allow the added product to soak. Before you start the agitation process, remove it.

#### 2. Agitation

Through the digital control panel, adjust the speed (RPM) and direction of water flow as required. Agitation cycles usually last from 3 to 20 min, depending on whether fresh or dried plant material is used and the amount of material being incorporated. The safety chamber will protect and store the trichomes, thus preventing them from spreading during the agitation process.

#### 3. Filtering

Before starting the process, it is important to prepare the collection tank with the selected micrometric mesh filter bags. Place them from smallest (bottom) to largest (top). Finally, allow the water to drain from the agitation tank into the collection tank.