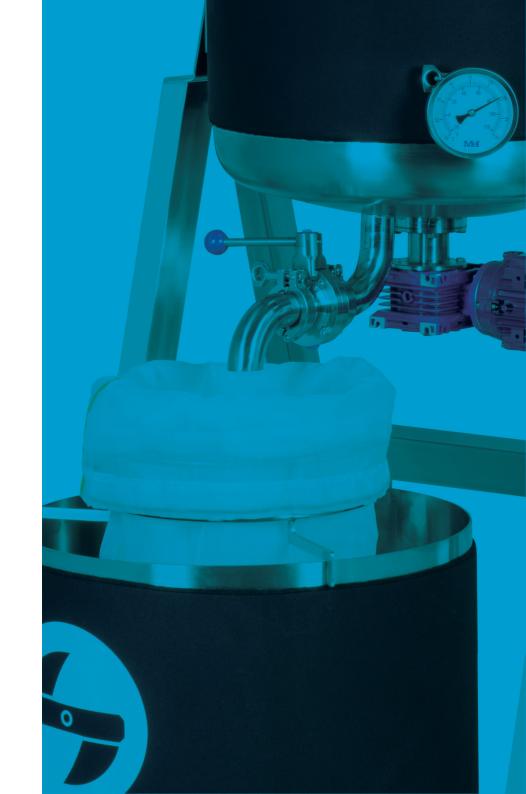

#### Main features.

- Made of stainless steel.
- 370W Motor power.
- 2 independent tanks (agitation and collection), completely insulated.
- Soaking screen to protect the product load.
- Safety Chamber to protect and preserve the trichomes.
- Digital control panel with 4.5' multifunction LCD touch screen.
- Customisable programme recording.
- Programmable speed regulator (from 30 to 75 RPM).
- Programmable water flow rotation system, with change of direction.
- Programmable timer.
- Thermometer.
- Programmable recirculation pump.
- Tilting system for easy cleaning.
- Rotating wheels.
- Micrometric mesh filters (25, 73, 120, 160 and 220 μm).
- Tool-free system for easy assembly and disassembly.

### **EU GMP** compliant.

The MX ICE 700 MED extractor is designed for specific use in facilities with EU GMP requirements. Made of high-quality stainless steel to ensure maximum preservation of the cannabis plant, while simplifying the cleaning and maintenance process thanks to its low level of porosity. No plastics or paints to avoid possible contamination of the product and maximise its properties. Tool-free system for convenient disassembly and easy cleaning.

In addition, it includes a complete **safety system** that guarantees total operator protection.

- IQ&OQ documentation included.
- FAT&SAT&SOP documentation, among others, available.