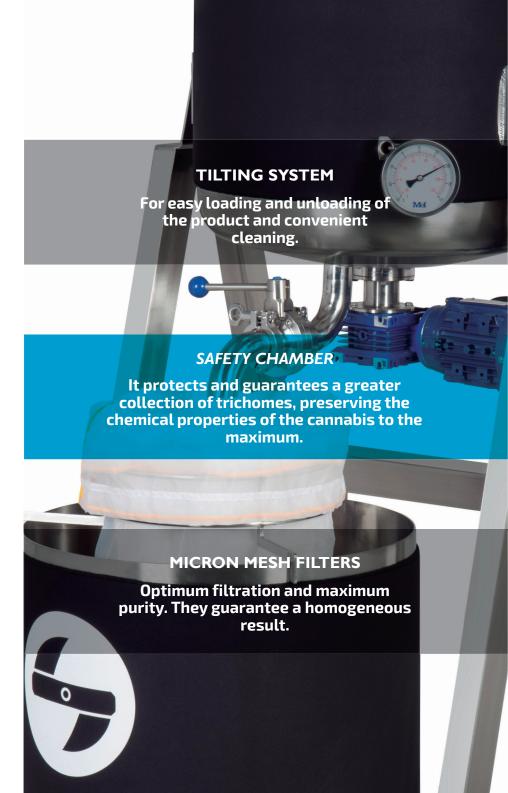

#### Main features.

- Made of stainless steel.
- 370W Motor power.
- 2 independent tanks (agitation and collection), completely insulated.
- Soaking screen to protect the product load.
- Safety Chamber to protect and preserve the trichomes.
- Digital control panel with 4.5' multifunction LCD touch screen.
- Customisable programme recording.
- Programmable speed regulator (from 30 to 75 RPM).
- Programmable water flow rotation system, with change of direction.
- Programmable timer.
- Thermometer.
- Programmable recirculation pump.
- Tilting system for easy cleaning.
- Rotating wheels.
- Micrometric mesh filters (25, 73, 120, 160 and 220 μm).
- Tool-free system for easy assembly and disassembly.

### **EU GMP** compliant.

The MX ICE 700 MED extractor is designed for specific use in facilities with EU GMP requirements. Made of high-quality stainless steel to ensure maximum preservation of the cannabis plant, while simplifying the cleaning and maintenance process thanks to its low level of porosity. No plastics or paints to avoid possible contamination of the product and maximise its properties. Tool-free system for convenient disassembly and easy cleaning.

In addition, it includes a complete **safety system** that guarantees total operator protection.

- IQ&OQ documentation included.
- FAT&SAT&SOP documentation, among others, available.