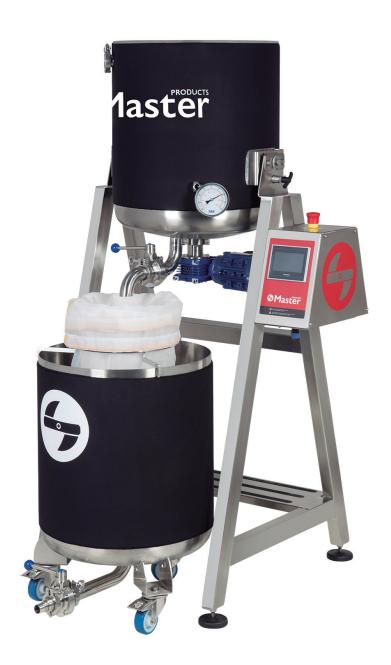

# MX ICE 700 MED

Solventless ice extraction system for large scale productions

**EU GMP** compliant

# High quality cannabis resin extractions, on a large scale!

Introducing the MX ICE 700 MED, an expanded version of our succesful MX ICE 500 MED. With a larger capacity - up to 200L-, it turns into the most advanced cannabis resin extractor system on the market, manufactured with the highest quality materials and safety guarantee, ideal for medicinal large-scale productions.

#### Main features.

- Made of stainless steel.
- 370W Motor power.
- 2 independent tanks (agitation and collection), completely insulated.
- Soaking screen to protect the product load.
- Safety Chamber to protect and preserve the trichomes.
- Digital control panel with 4.5' multifunction LCD touch screen.
- Customisable programme recording.
- Programmable speed regulator (from 30 to 75 RPM).
- Programmable water flow rotation system, with change of direction.
- Programmable timer.
- Thermometer.
- Programmable recirculation pump.
- Tilting system for easy cleaning.
- Rotating wheels.
- Micrometric mesh filters (25, 73, 120, 160 and 220 μm).
- Tool-free system for easy assembly and disassembly.

### **EU GMP** compliant.

The MX ICE 700 MED extractor is designed for specific use in facilities with EU GMP requirements. Made of high-quality stainless steel to ensure maximum preservation of the cannabis plant, while simplifying the cleaning and maintenance process thanks to its low level of porosity. No plastics or paints to avoid possible contamination of the product and maximise its properties. Tool-free system for convenient disassembly and easy cleaning.

#### **Technical Data**

| <b>C</b> I                         | 2207//5011-           |
|------------------------------------|-----------------------|
| Electrical connection              | 230 V / 50 Hz         |
| Motor power                        | 370 W                 |
| Pump power                         | 450 W                 |
| Agitator tank dimensions           | 65 cm x 65 cm x 75 cm |
| Collection tank dimensions         | 65 cm x 65 cm x 75 cm |
| Total weight                       | 155 Kg                |
| Structure and agitator tank weight | 92 Kg                 |
| Collection tank weight             | 63 Kg                 |
| Structure material                 | Stainless steel       |
| Tanks material                     | Stainless steel       |
| Agitator blades material           | Stainless steel       |
| Tanks diameter                     | 65 cm                 |
| Standard capacity                  | 200 L                 |
| Speed regulator                    | Yes                   |
| Security system                    | Yes                   |
| Sound level                        | 75 dB                 |
| Certifications                     | CE                    |
| GMP compliance                     | Yes                   |
| Warranty                           | 5 years               |
|                                    |                       |