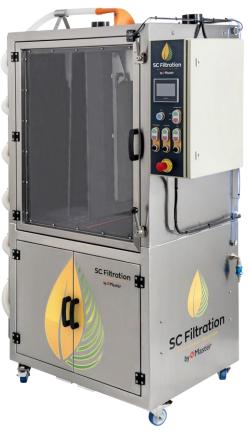

## PLASMASTATIC V.2.1

HIGH-PRECISION TRICHOME SEPARATOR. COLD PLASMA SYSTEM.

The **PLASMASTATIC V.2.1** is a cutting-edge solution powered by cold plasma technology, designed to refine cannabis with unmatched precision and deliver exceptional quality results. It employs static electricity to separate trichome heads from other plant materials such as stalks, soil debris, or leaves that may act as contaminants, ensuring cannabis resin of the highest purity and quality. **EU GMP compliant.** 

# **Main features**