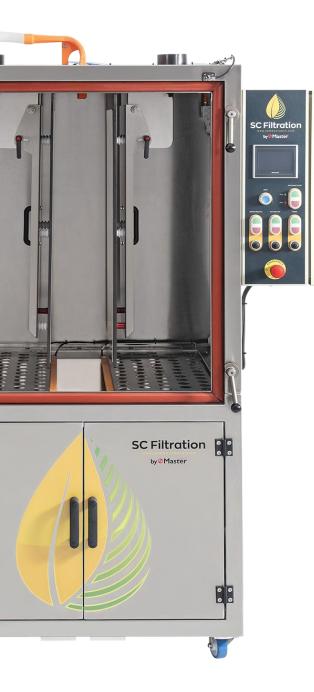

## PLASMASTATIC V.2.1

HIGH-PRECISION TRICHOME SEPARATOR. COLD PLASMA SYSTEM.

The **PLASMASTATIC V.2.1** is a cutting-edge solution powered by cold plasma technology, designed to refine cannabis with unmatched precision and deliver exceptional quality results. It employs static electricity to separate trichome heads from other plant materials such as stalks, soil debris, or leaves that may act as contaminants, ensuring cannabis resin of the highest purity and quality. **EU GMP compliant.** 

- Made of stainless steel.
- Advanced dust management system.
- Airflow sensor and regulator.
- Humidity and air temperature sensors.
- Integrated control panel.
- 4.3" LCD screen.
- Advanced static discharge electrodes.
- Vibrating plates to prevent material clumping.
- Complete safety system.

# DIGITAL CONTROL PANEL FOR AN EASY USE

- Digital panel control.
- 4.3" multifunctional LCD display.
- Plate vibration regulator speed.
- Air suction regulator speed.
- Humidity and air temperature sensors.
- Airflow sensor.
- Compact design.
- Swivel wheels for a comfortable transport.
- Only 1 operator needed.

#### **EU GMP COMPLIANCE**

- Made of 100% stainless steel.
- No added plastic materials or paints.
- Tool-free system for easy assembly and disassembly.
- Critical parts removable.
- Protection system. Full safety for the operator.
- Emergency stop.