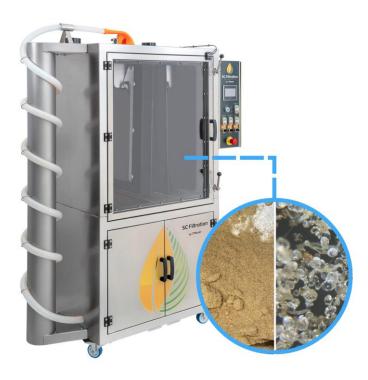

#### **MAXIMUM TRICHOME HEADS RATE**

- Cannabinoid-rich particles are separated from any remaining plant material such as soil residues, leaves, pistils and trichome stems.
- Top quality cannabis resin, rich in terpenes and cannabinoids.
- Maximum rate of compact and full trichome heads.