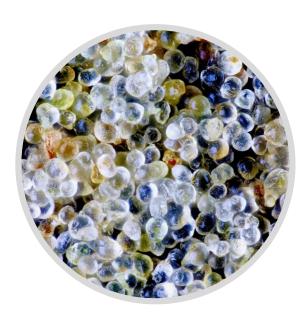

#### **MAXIMUM TRICHOME HEADS RATE**

- Cannabinoid-rich particles are separated from any remaining plant material such as soil residues, leaves, pistils and trichome stems.
- Top quality cannabis resin, rich in terpenes and cannabinoids.
- Maximum rate of compact and full trichome heads.