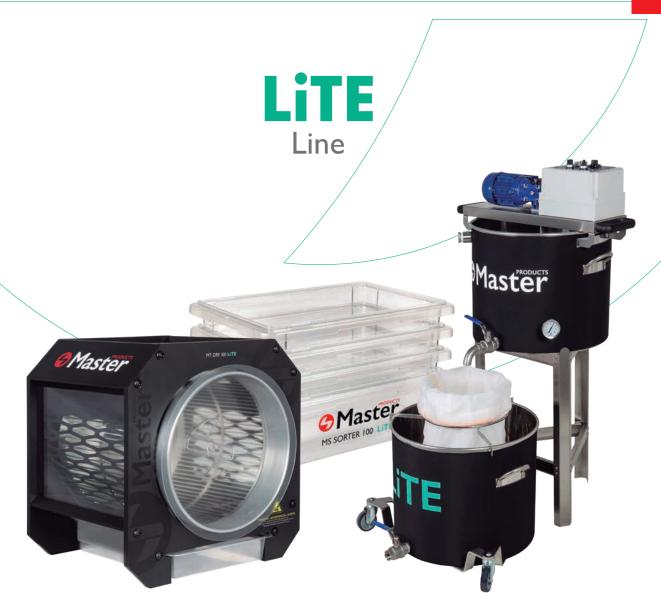

#### LITE LINE

Introducing the new LiTE line, specifically designed to meet the needs of expanding growers in the cannabis sector. With a focus on ease of use, accessibility and basic functionality, our LiTE machines offer the quality and reliability you expect, now in a more compact and affordable format.

The new LiTE line is also distinguished by its modern, minimalist aesthetics. We want to offer small- and medium-scale producers a solution that, apart from being functional, it is also inspirational and motivating, providing a visually appealing and professional experience that can be integrated into any growing environment.

Simplify and optimise your post-harvest process with the reliability and efficiency that only LiTE can offer.

It's easy. It's functional. It's LiTE.