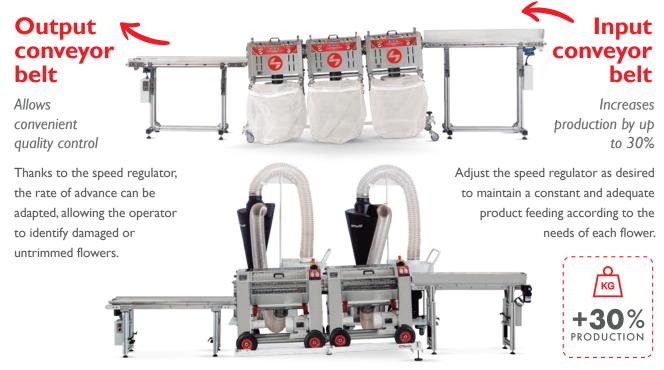

#### PRODUCTION LINES

Automate your production to the max

We offer you complete solutions to automate 100% the entire cannabis production process. By joining different postharvest equipment, you will create complete fully automated production lines. Achieve greater profitability, reduce labour & operating costs and improve the quality of the final product.

#### In-line production systems

Join one, two or even three machines and achieve a real production line. A quick and easy way to set up a series production system that allows you to increase the final results.

#### ¿Do you trim WET or DRY?

## No matter what's your choice! Change the barrel in less than I min!

Trim wet or dry by simply changing the barrel and without using any tools. Both barrels are made of stainless steel to ensure maximum flowers preservation.

Wet barrel is included with your purchase. If you need the dry barrel or want both options, do not hesitate to contact us.

RIM DRY