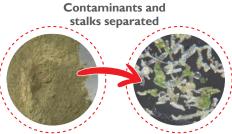

#### PLASMASTATIC V2.1

High-precision trichome separator

The PLASMATIC V.2.I is a cutting-edge solution powered by cold plasma technology, designed to refine cannabis with unmatched precision and deliver exceptional quality results. Static electricity is used to separate trichome heads from contaminants such as stalks and others, ensuring cannabis resin of the highest purity and quality. EU GMP compliant.