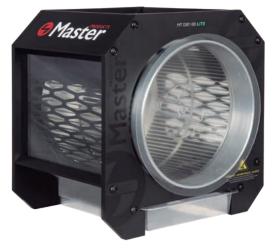

#### **MT Dry 100 LiTE**

The perfect trimmer for growers like you!

Precision and accessibility come together to offer endless possibilities in dry trimming cannabis flowers. It is ideal for small spaces, easy to transport and store thanks to its small size and weight.

- I20W motor.
- 25cm diameter barrel.
- Speed regulator.
- Tensioner for blades.
- Protective front cover.
- Collection box.
- 360° vision.
- Tool-free system.

Discover it!

**Electrical Connection** 

Motor

Barrel Material

**Blade Material** 

Machine Weight

Decibels

Measures

100-240 V / 50/60 Hz

120 W

Stainless steel

Polyethylene

10 Kg

60 dB

40,6 × 34,9 × 36,4 cm