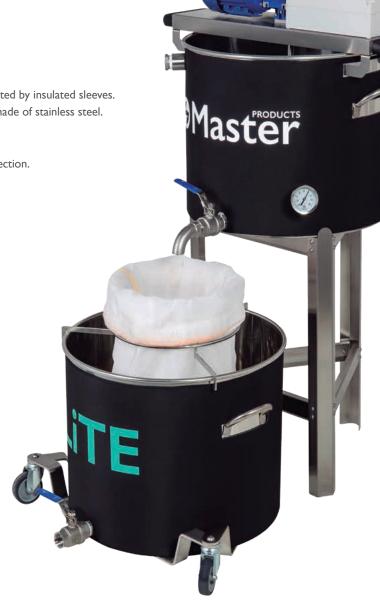

#### **MX** Ice 200 LiTE

Solventless ice extraction system to make the perfect bubble hash

Designed to be operated by one person, the MX Ice 200 LiTE automates and simplifies the process of hash extraction to the maximum, in a an easy and efficient way. No chemical solvents.

#### 4-6 Kg of fresh frozen material

#### **75L Capacity**

- Speed regulator.
- I20W motor power.
- 2 tanks (agitation and collection) protected by insulated sleeves.
- Safety Chamber for trichome storage, made of stainless steel.
- Mechanical control panel.
- Timer.
- Interchangeable water flow rotation direction.
- Thermometer.
- Agitation tank support.
- · Swivel wheels on the collection tank.
- Tool-free system.
- Re-circulation pump (optional).
- 5 micron-filter bags included 25, 73, 120, 160 and 220  $\mu m.$

#### Watch it in action!

**Electrical Connection** 230 V / 50/60 Hz

Motor

Speed regulator

**Decibels** 

Machine Weight

Agitator tank measures Collection tank measures

120 W

Stainless steel

Yes

70 dB

25 Kg

 $72 \times 72 \times 122$  cm

 $50 \times 50 \times 55$  cm