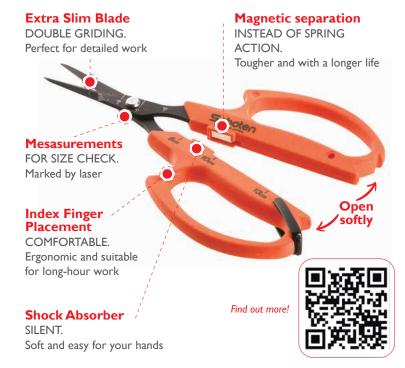

#### **Scissors**

Japanese Scissors for Trimming and Pruning

Crafted with the precision of Japanese craftsmanship, these scissors are designed to deliver clean, precise cuts, making them ideal for pruning and caring for your flowers. Their exceptional sharpness ensures smooth cuts that minimize damage to trichomes and plants, promoting healthy growth. With an ergonomic design and outstanding blade quality, they provide comfort and efficiency, even during extended tasks.