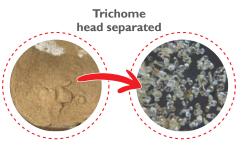

#### PLASMASTATIC V2.1

High-precision trichome separator

The PLASMATIC V.2.I is a cutting-edge solution powered by cold plasma technology, designed to refine cannabis with unmatched precision and deliver exceptional quality results. Static electricity is used to separate trichome heads from contaminants such as stalks and others, ensuring cannabis resin of the highest purity and quality. EU GMP compliant.