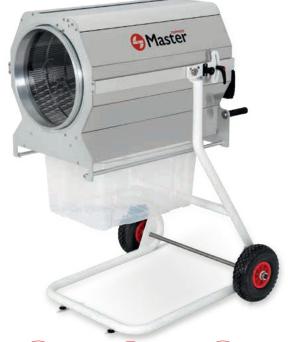

#### **MT Dry 500**

Perfect for growers needing efficient, high-volume processing.

#### Design and cutting quality

- Made of stainless steel.
- 40 cm diameter barrel.
- Food-grade nylon blade.
- Protective front cover.
- · Collection box.
- Blade tensioner.
- Tilting holder.
- Handles for easy transport.
- · No suction system required.
- · All-terrain anti-puncture wheels.
- Tool-free system.

#### Watch how it works!

**44** ppl

**Electrical connection** 230 V / 50/60 Hz

**Barrel Motor** 180 W

Material Stainless steel Inclination 10°

Decibels 65 dB

Weight 53 kg

Measures 97 x 87 x 131 cm