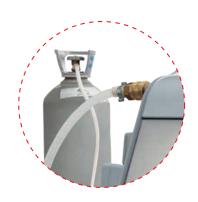

## Enhance the pollen extraction quality with the CO<sub>2</sub> Cooling Kit

Upgrade your dry trimmer with the  $CO_2$  Cooling Kit for superior pollen extraction. Using a  $CO_2$  injection cooling system, this kit significantly boosts the trichome extraction rates, achieving maximum purity and quality. Easy to integrate, along with the pollen extraction barrel.