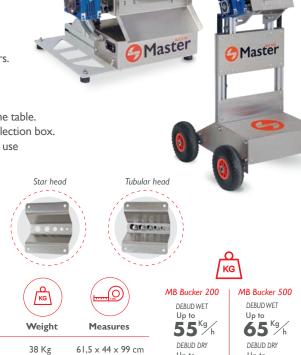

#### **MB Bucker 200 & 500**

The easiest way to separate branches and stems from cannabis flowers

Discover our most advanced debudders on the market, designed to separate branches and stems from cannabis flowers with ease and comfort. Choose between our compact or larger solutions to suit the needs of your crop.

MS Bucker 200

- Handles for a comfortable transport.
- MB Bucker 200 features 4 anti-vibration foot for optimal adaptation to the table.
- MB Bucker 500 features a flat surface designed to support the flower collection box.
- MB Bucker 500 features off-road and anti-puncture wheels for all-terrain use (or possibility to add a "swivel-wheel kit" for indoor mobility).

#### 3 different heads included! 4

Ready to work with fresh and/or dry flowers. Choose and place the head according to each flower strain and level of humidity.

**Electric connection** 

**Material** 

Stainless steel

Stainless steel

Decibels

75 dB

65 dB

80 Kg

Round head

Up to 25 Kg/h

| MS Bucker 500 | 230 V / 50-60 Hz | 750 W / I CV |
|---------------|------------------|--------------|
|               |                  |              |