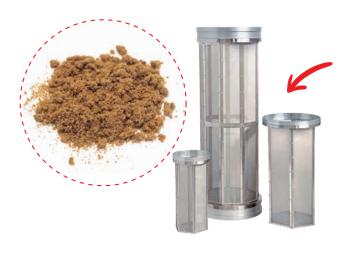

#### **Optional Equipments**

Turn your MT Dry trimmer into a pollen extractor Versatility 2 in !!

0####0 ######

See the results!

Replace the original dry trimming barrel for the **pollen extraction barrel** and achieve ultra-fine pollen results. Made with high-quality stainless steel micrometric mesh. Different micronage screens available. **Customise yours!** 