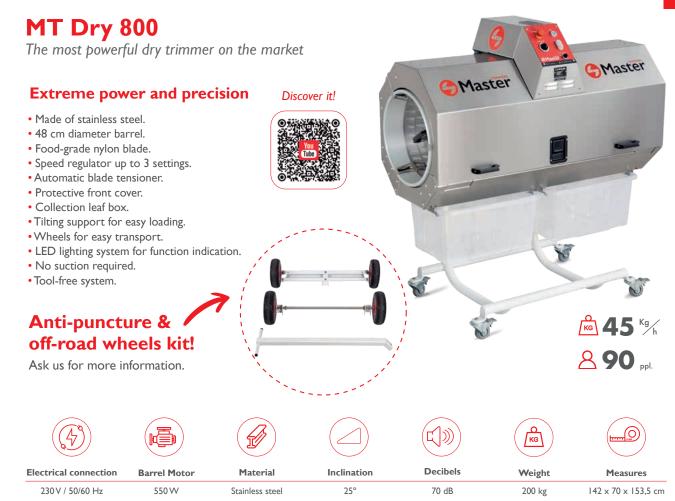

#### MT DRY RANGE

Best dry trimming solutions

Our MT Dry trimmers are specifically designed for trimming dry cannabis flowers. Their innovative cutting system, combined with the gentle movement of the barrel, protects the cannabis flowers, preserving their structure and integrity. Functional, efficient, and powerful. Discover our all of them and choose the one that best suits your needs!

#### **MT Dry 500**

Perfect for growers needing efficient, high-volume processing.

#### Design and cutting quality

- Made of stainless steel.
- 40 cm diameter barrel.
- Food-grade nylon blade.
- Protective front cover.
- · Collection box.
- Blade tensioner.
- Tilting holder.
- Handles for easy transport.
- · No suction system required.
- · All-terrain anti-puncture wheels.
- Tool-free system.

#### Watch how it works!

**44** ppl

**Electrical connection** 230 V / 50/60 Hz

**Barrel Motor** 180 W

Material Stainless steel Inclination 10°

Decibels 65 dB

Weight 53 kg

Measures 97 x 87 x 131 cm