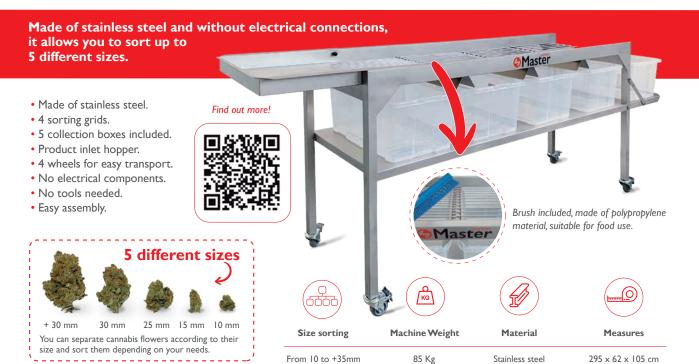

#### **PROFESSIONAL LINE**

Discover our advanced postharvest solutions for processing industrial cannabis and hemp. Automate and industrialise the trimming process across all stages of production.

Made of premium material, our product range includes market-unique solutions like cannabis flower trimmers, buckers, sorters, deseeders, mills or extractor systems, all of them engineered and manufactured to meet our customers' needs and specific productions requirements. We also offer high-tech ultrasound cleaning systems to simplify and extend the overall maintenance of each equipment.

Process and treat cannabis and industrial hemp completely automatically by connecting different machines in series, creating professional production lines for maximum efficiency.

Available for both wet and dry trimming.