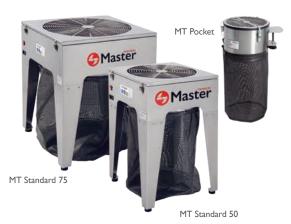

#### MT Pocket / MT Standard 50 & 75

Simple and efficient

Say goodbye to the hassle of wet trimming! Our high-performance trimming machines make the process faster, easier, and more efficient than ever before. Designed for speed and precision, they quickly remove leaves with minimal effort, saving you valuable time and ensuring a clean, professional trim every time.

#### **Compact and efficient trimmers**

- 2 and 4 sharp blades respectively, all made of hardened steel.
- · Made of stainless steel, without any kind of paint.
- · Adjustable cutting height for high precision trim.
- · Robust, with adjustable anti-vibration feet.
- Useful working area of 25, 45 and 70 cm, depending on the model.
- · Adjustable stainless steel traction closures.
- · Air-cooled motors.

#### Adapt to the size of your flowers

Increase productivity with up to 4 operators working simultaneously on the MT Standard.

|                | Electric connection | Blade motor | N°. Blades | Material        | Decibels | Measures        | Production | Equivalent |
|----------------|---------------------|-------------|------------|-----------------|----------|-----------------|------------|------------|
| MT Pocket      | 230v / 50-60Hz      | 120 W       | 2 u.       | Stainless steel | 70 dB    | 35 × 26 × 20    | 4 kg/h     | 3 people   |
| MT Standard 50 | 230v / 50-60Hz      | 90 W        | 2 u.       | Stainless steel | 80 dB    | 50 x 50 x 82 cm | 9 kg/h     | 5 people   |
| MT Standard 75 | 230v / 50-60Hz      | 250 W       | 4 u.       | Stainless steel | 84 dB    | 75 x 75 x 90 cm | 18 kg/h    | 9 people   |