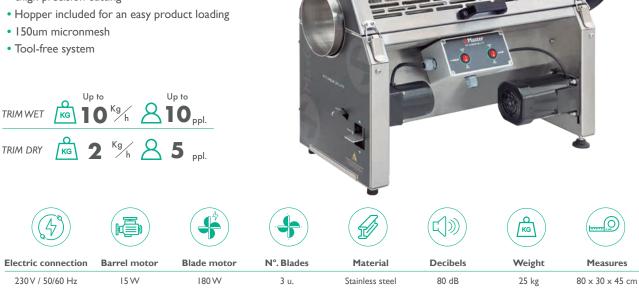

#### Powerful. Compact. Versatile.

- · Made of stainless steel.
- 5-blade reel that make 200 cut per second.
- · Flexible and adjustable stainless steel blade for high precision cutting.
- · Barrel speed regulator.
- · Blades speed regulator.
- Hopper for an easy. product loading.
- 140 µm micromesh nylon collection bag.
- Tool-free system.

Learn more!

**Electric connection** 230 V / 50/60 Hz

Barrel motor 15 W

Blade motor 200 W

N°. Blades 5 u.

Stainless steel

Decibels 85 dB

Weight 62 kg

Measures  $80 \times 45 \times 90$  cm