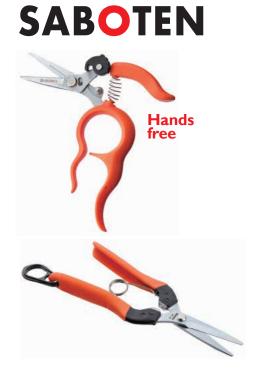

#### **Scissors**

Japanese Scissors for Trimming and Pruning

Crafted with the precision of Japanese craftsmanship, these scissors are designed to deliver clean, precise cuts, making them ideal for pruning and caring for your flowers. Their exceptional sharpness ensures smooth cuts that minimize damage to trichomes and plants, promoting healthy growth. With an ergonomic design and outstanding blade quality, they provide comfort and efficiency, even during extended tasks.