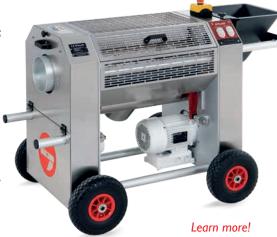

#### MT Tumbler 500

Ideal for medium-scale growers

#### **Maximum cutting** precision

- · Made of stainless steel.
- I I-blade reel that manage 320 cuts per second.
- Flexible and adjustable stainless steel blade for high precision cutting.
- Adjustable barrel height.
- Blade cutting adjustment.
- 2 independent motors for blade and barrel.
- · Hopper for an easy product loading.
- Off-road and anti-puncture wheels.
- · Handles for easy transport.
- Tool-free system.

The MT Tumbler 500 requires a vacuum system for leaves suction to operate. Choose the one that best suits your needs!