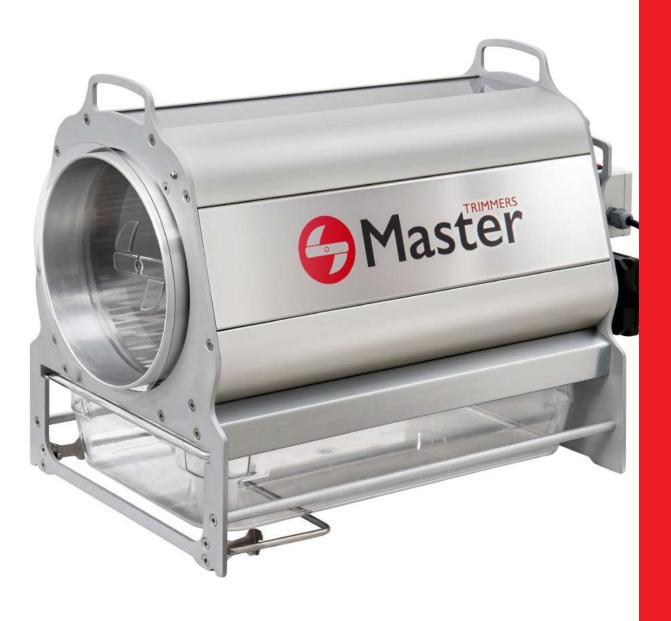

## **MT DRY 200**

The most compact dry trimmer ever created

## **MT Dry 200**

## Maximum performance. Minimum space.

- 250 mm diameter barrel
- 90 W power motor
- Made of stainless steel
- Handles for comfortable transport
- Easy-fit front cover
- Collection box
- Blades made of food grade nylon
- Tensioner for the blades
- Tilting holder for product loading
- Tool-free disassembly
- Production up to 3,5 Kg/h (800g/batch)