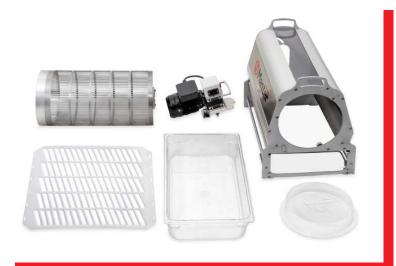

## Disassembly and cleaning in less than I minute.

Tool-free system.

We make it easy! Cleaning the MT Dry 200 is quick and simple! Thanks to its system for **removing the motor** and the electrical part **without any tools**, and to the simplicity of **taking the barrel out** you can clean the structure of the machine in just a few seconds.