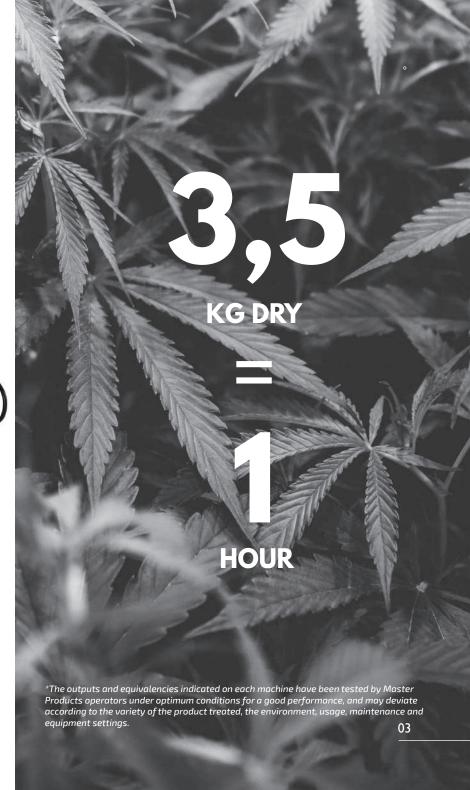

## **Optimum production.** Perfect results.

Our smallest trimmer is **pure efficiency**. Despite its small size, it achieves impressive results when processing dry cannabis flowers.

With a barrel diameter of 250 mm, an effective cut of 530 mm and a rotation speed of 45 RPM, combined with the powerful 90W motor, you will achieve outputs up to 3,5 kg/h.