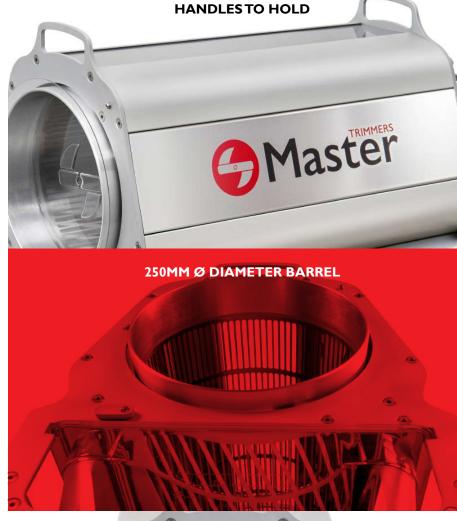

## Maximum performance. Minimum space.

- 250 mm diameter barrel
- 90 W power motor
- Made of stainless steel
- Handles for comfortable transport
- Easy-fit front cover
- Collection box
- Blades made of food grade nylon
- Tensioner for the blades
- Tilting holder for product loading
- Tool-free disassembly
- Production up to 3,5 Kg/h (800g/batch)

### Details that make the difference.

Its design is created to be used in any type of spaces, thanks to its **compact** size and its low noise level, which is extremely quiet. With its handles you can move the machine easily and transport it comfortably wherever desired.

## **Optimum production.** Perfect results.

Our smallest trimmer is **pure efficiency**. Despite its small size, it achieves impressive results when processing dry cannabis flowers.

With a barrel diameter of 250 mm, an effective cut of 530 mm and a rotation speed of 45 RPM, combined with the powerful 90W motor, you will achieve outputs up to 3,5 kg/h.