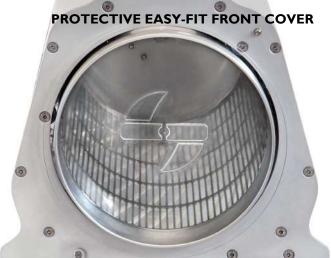

## Maximum performance. Minimum space.

- 250 mm diameter barrel
- 90 W power motor
- Made of stainless steel
- Handles for comfortable transport
- Easy-fit front cover
- Collection box
- Blades made of food grade nylon
- Tensioner for the blades
- Tilting holder for product loading
- Tool-free disassembly
- Production up to 3,5 Kg/h (800g/batch)