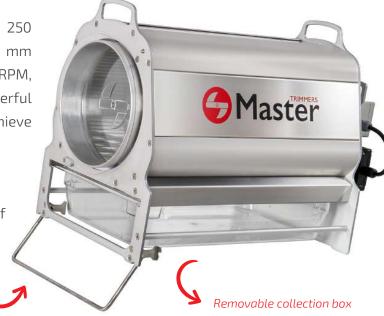

## Maximum performance. Minimum space.

- 250 mm diameter barrel
- 90 W power motor
- Made of stainless steel
- Handles for comfortable transport
- Easy-fit front cover
- Collection box
- Blades made of food grade nylon
- Tensioner for the blades
- Tilting holder for product loading
- Tool-free disassembly
- Production up to 3,5 Kg/h (800g/batch)

The removable collection box allows a better management of product plant material.

Tilting holder for product loading