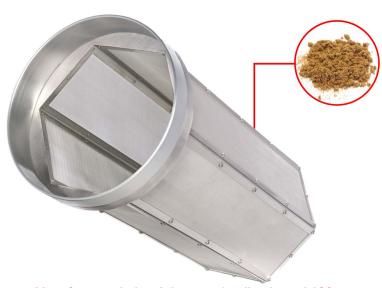

## Don't change the machine, change the barrel.

#### Micron mesh stainless steel screens 100% customisable

Add extra possibilities and versatility to your equipment! With the micron mesh stainless steel barrel you can turn the MT Dry 200 into a pollen extractor.

Customise your pollen extractor according to your final needs.

Different micronage screens available. Ask us for more information!

New & upgraded stainless steel pollen barrel 120µ microns as standard screen. Customise yours!