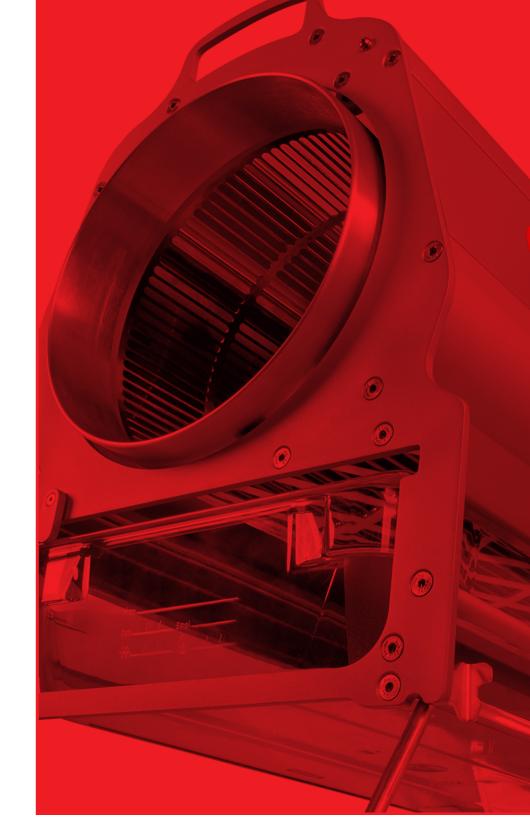

# Compact. Silent. Versatile. Trim wherever you want.

The MT Dry 200 is the perfect trimmer to process dry cannabis flowers in a compact version. Ideal for small and medium sized growers, its design has been created to offer great performance in a portable and light machine.

### Details that make the difference.

Its design is created to be used in any type of spaces, thanks to its **compact** size and its low noise level, which is extremely quiet. With its handles you can move the machine easily and transport it comfortably wherever desired.