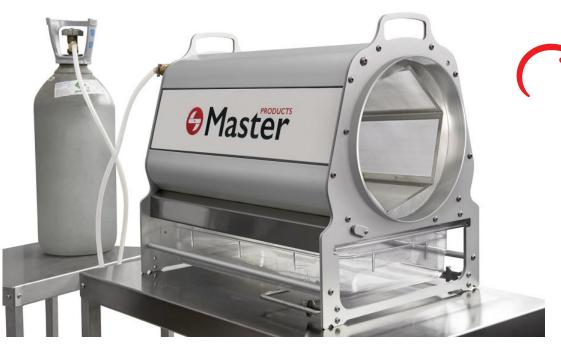

## Upgrade your pollen extraction with the CO<sup>2</sup> Cooling Kit

Increase the quality of pollen extraction by adding the CO<sup>2</sup> Kit to the MT Dry 200 trimmer. A CO<sup>2</sup> injection cooling system that integrates easily with the equipment, along with the pollen barrel.

Thanks to the cooling system, the trichome extraction rate increases significantly, achieving a final result of higher quality and maximum purity. **CE Certification.** 

#### **Kit contents:**

- 1x Cooling tube made of stainless steel
- 1x Connection tube made of food-grade silicone.

Easy and quick-connect fittings.

It is recommended for use with dry plant material

\* Liquid  $CO^2$  bottle not included with the purchase.