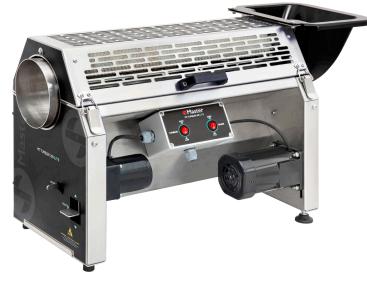

# **MT Tumbler 200 LiTE**

## THE MOST COMPACT WET AND DRY TRIMMER

Our trimmer MT Tumbler 200 LiTE combines affordability with engineering, making it the perfect choice for an **efficient and hassle-free trimming**, for both wet and dry flowers.

- Made of stainless steel.
- Flexible and adjustable blade for high precision cutting.
- Hopper included for an easy product loading.
- 2 collection mesh for the vegetal material and pollen collection.
- 2 independent motors for blade and barrel.
- Tool-free system.