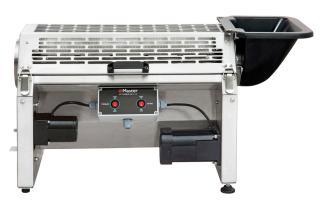

#### **EFFICIENT AND HASSLE-FREE TRIMMING**

- Its flexible and adjustable stainless steel blade, allows the flowers to be processed with care, minimizing the damage.
- Excellent addition to any workflow.
- Easy assembly and maintenance. Tool-free system.
- Homogeneous results.

#### **INNOVATIVE DESIGN**

- Flexible and adjustable blade, designed to ensure a tight precision cutting.
- Blade reel with 3 strategic placed blades.
- Stainless steel protective cover.
- Adjustable barrel height.
- Work in both wet & dry flowers.

#### TOOL-FREE SYSTEM AND EASY ASSEMBLY

- All components in contact with the flowers are easy to disassemble.
- Tool-free sytem. Disassemble it in less than 1 minute, without using any tools!
- Easy assembly and maintenance.