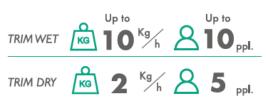

roduct loading.
- 2 collection mesh for the vegetal material and pollen collection.
- 2 independent motors for blade and barrel.
- Tool-free system.



#### **Technical data:**

| Electric connection           | 230 V 50/60 Hz  |
|-------------------------------|-----------------|
| Weight                        | 25 Kg           |
| Measures                      | 80 x 30 x 45 cm |
| Barrel motor                  | 15 W            |
| Blade motor                   | 180 W           |
| Machine and blade<br>material | Stainless steel |
| Aspiration system             | Yes             |
| Nº blades                     | 3 u.            |
| Decibels                      | 80 dB           |
| Warranty                      | l year          |

### Easy. Functional.LiTE

#### **Production:**



# **Main features**



#### **EFFICIENT AND HASSLE-FREE TRIMMING**

- Its flexible and adjustable stainless steel blade, allows the flowers to be processed with care, minimizing the damage.
- Excellent addition to any workflow.
- Easy assembly and maintenance. Tool-free system.
- Homogeneous results.

#### **INNOVATIVE DESIGN**

- Flexible and adjustable blade, designed to ensure a tight precision cutting.
- Blade reel with 3 strategic placed blades.
- Stainless steel protective cover.
- Adjustable barrel height.
- Work in both wet & dry flowers.



#### TOOL-FREE SYSTEM AND EASY ASSEMBLY

- All components in contact with the flowers are easy to disassemble.
- Tool-free sytem. Disassemble it in less than 1 minute, without using any tools!
- Easy assembly and maintenance.