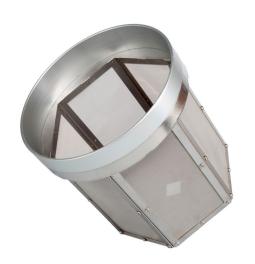

#### **USE IT AS A POLLEN EXTRACTOR!**

Turn the MT Dry 100 LiTE cannabis trimmer into a pollen extractor machine by replacing its original dry trimming barrel for the extraction barrel. Made with high-quality micrometric stainless steel mesh. **CE certification.** 

### OPTIMISED DESIGN. INCREASED EXTRACTION CAPACITY.

Thanks to its innovative hexagonal structure, the rotational movement is more efficient, achieving a more direct and firm impact on the flowers and plant material. The precision and balance of the rotational movement result in a more effective and higher-quality extraction.

#### PREMIUM CANNABIS POLLEN

Highest purity of cannabis pollen extraction, with **optimal collection of trichomes,** ensuring the best quality of the final product.

#### **100% CUSTOMISABLE**

- Interchangeable micrometric mesh screens. Made of stainless steel.
- Different microns available. 120μ standard micronage.
- Complete adaptability and versatility.
- Easy replacement, cleaning, and maintenance.