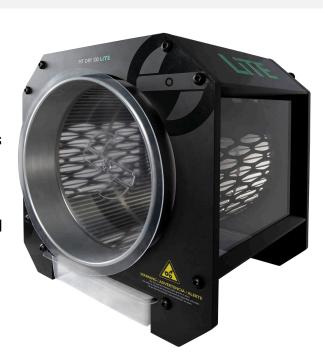

## **MT Dry 100 LiTE**

# THE MOST COMPACT AND FUNCTIONAL DRY TRIMMER. ACCESSIBLE TO ALL GROWERS.

The MT Dry 100 LiTE cannabis trimmer ensures optimal performance and precise cutting of dried cannabis flowers. Compact and comfortable to transport, it can be integrated into any workspace. User friendliness.

Easy, functional, LiTE. **CE certified.** 

- Barrel made of stainless steel.
- Speed regulator.
- Blade made of PE1000 suitable for food use.
- Tensioner for the blade.
- Protective front cover.
- Collection box.
- Supporting guide wheels for the barrel.

#### **Technical data:**

| Electrical connection | 100-240 V 50/60 Hz, 2A |
|-----------------------|------------------------|
| Weight                | 10 Kg                  |
| Dimensions            | 40,6 x 34,9 x 36,4 cm  |
| Motor power           | 120 W                  |
| Barrel material       | Stainless steel        |
| Barrel diameter       | 25 cm                  |
| Barrel speed          | 30-50 RPM              |
| Speed regulator       | Yes                    |
| Blade material        | PE1000                 |
| Tilt for loading      | Yes                    |
| Sound level           | 60 dB                  |
| Certifications        | CE, RoHS               |
| Warranty              | 2 years                |