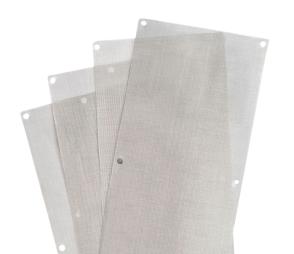

#### **USE IT AS A POLLEN EXTRACTOR!**

Turn the MT Dry 100 LiTE cannabis trimmer into a pollen extractor machine by replacing its original dry trimming barrel for the extraction barrel. Made with high-quality micrometric stainless steel mesh. **CE certification.** 

#### **100% CUSTOMISABLE**

- Interchangeable micrometric mesh screens. Made of stainless steel.
- Different microns available. 120μ standard micronage.
- Complete adaptability and versatility.
- Easy replacement, cleaning, and maintenance.