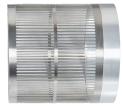

#### **USE IT AS A POLLEN EXTRACTOR!**

Turn the MT Dry 100 LiTE cannabis trimmer into a pollen extractor machine by replacing its original dry trimming barrel for the extraction barrel. Made with high-quality micrometric stainless steel mesh. **CE certification.** 

### OPTIMISED DESIGN. INCREASED EXTRACTION CAPACITY.

Thanks to its innovative hexagonal structure, the rotational movement is more efficient, achieving a more direct and firm impact on the flowers and plant material. The precision and balance of the rotational movement result in a more effective and higher-quality extraction.

#### **100% CUSTOMISABLE**

- Interchangeable micrometric mesh screens. Made of stainless steel.
- Different microns available. 120μ standard micronage.
- Complete adaptability and versatility.
- Easy replacement, cleaning, and maintenance.