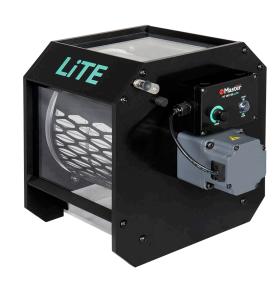

## **MT Dry 100 LiTE**

# THE MOST COMPACT AND FUNCTIONAL DRY TRIMMER. ACCESSIBLE TO ALL GROWERS.

The MT Dry 100 LiTE cannabis trimmer ensures optimal performance and precise cutting of dried cannabis flowers. Compact and comfortable to transport, it can be integrated into any workspace. User friendliness.

Easy, functional, LiTE. **CE certified.** 

- Barrel made of stainless steel.
- Speed regulator.
- Blade made of PE1000 suitable for food use.
- Tensioner for the blade.
- Protective front cover.
- Collection box.
- Supporting guide wheels for the barrel.

### COMPACT & LIGHTWEIGHT. MAXIMUM EFFICIENCY.

- Compact size, to work wherever desired.
- Lightweight for a comfortable transport.
- 25 cm diameter barrel for large capacity.
- Tilting support for easy product loading.
- 120 W powerful motor. Your flowers ready in just 5 minutes!
- Food-safe PE 1000 blade.
- Removable collection box.
- Protective front cover.