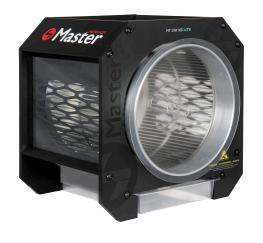

#### **USE IT AS A POLLEN EXTRACTOR!**

Turn the MT Dry 100 LiTE cannabis trimmer into a pollen extractor machine by replacing its original dry trimming barrel for the extraction barrel. Made with high-quality micrometric stainless steel mesh. **CE certification.** 

### OPTIMISED DESIGN. INCREASED EXTRACTION CAPACITY.

Thanks to its innovative hexagonal structure, the rotational movement is more efficient, achieving a more direct and firm impact on the flowers and plant material. The precision and balance of the rotational movement result in a more effective and higher-quality extraction.

#### PREMIUM CANNABIS POLLEN

Highest purity of cannabis pollen extraction, with **optimal collection of trichomes,** ensuring the best quality of the final product.

#### **100% CUSTOMISABLE**

- Interchangeable micrometric mesh screens. Made of stainless steel.
- Different microns available. 120μ standard micronage.
- Complete adaptability and versatility.
- Easy replacement, cleaning, and maintenance.