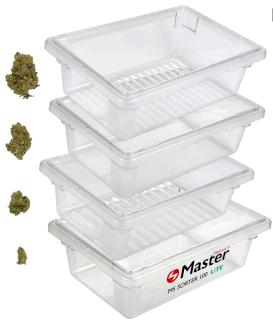

## Sorts up to 4 different sizes of cannabis flowers:

#### CE certified.

- 4 sorting and separating trays
- Made of food-safe polycarbonate.
- Integrated and compact design.
- Sorting grids of 20mm, 13mm and 4mm.
- It removes & collects leaves and leftover plant material, to get flowers perfectly cleaned & classified.
- 360° vision.