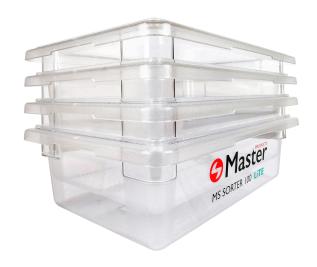

#### CE certified.

- 4 sorting and separating trays
- Made of food-safe polycarbonate.
- Integrated and compact design.
- Sorting grids of 20mm, 13mm and 4mm.
- It removes & collects leaves and leftover plant material, to get flowers perfectly cleaned & classified.
- 360° vision.

#### **EASY-COLLECTION SEPARATOR TRAYS**

- 4 food-safe polycarbonate separator trays, high quality and long-lasting.
- Efficiently sorts cannabis flowers by size and quality.
- Interchangeable 20mm, 13mm and 4mm trays.
- Full flexibility to adapt the sorting process as desired.
- Ensures homogenous, accurate and consistent separation in every batch.