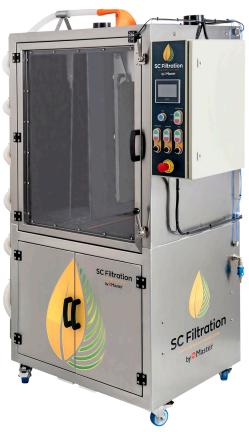

# PLASMASTATIC V2

HIGH-PRECISION TRICHOME SEPARATOR. ELECTROSTATIC TECHNOLOGY.

The **PLASMASTATIC V2** is a cutting-edge electrostatic separation technology, that offers an **unmatched precision and efficiency in trichome separation**. Static electricity is used to separate trichome heads from other plant materials even from trichome stalks, ensuring cannabis resin of the highest purity and quality. **EU GMP compliant**.

- Made of stainless steel.
- Airflow sensor and regulator.
- Humidity and air temperature sensors.
- Integrated digital control panel.
- Advanced static discharge electrodes.
- Vibrating plates to prevent material clumping.
- Complete safety system.
- Easy assembly and maintenance.

### **Technical data:**

| Electrical connection     | 110-230V<br>50/60Hz           |
|---------------------------|-------------------------------|
| Electrical power          | 6 KW                          |
| Weight                    | 245 Kg                        |
| Dimensions                | 125 x 69 x 197 cm             |
| Compressed dry air system | 8 CFM at 100 PSI              |
| Material                  | Stainless steel               |
| Tube material             | FDA approved for food contact |
| Noise level               | 65 dB                         |
| Warranty                  | 5 years                       |