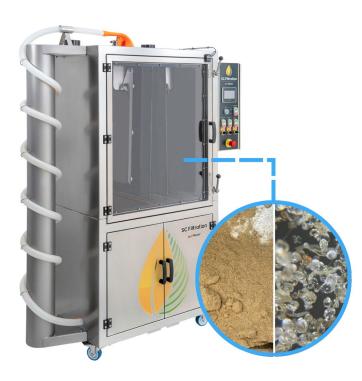

- Self-balancing system for particle separation.
- 2 electrode plates with negative and positive charges to separate trichomes heads from plant material.
- Regulated vibrating plates.
- Anti-clumping static discharge electrodes to prevents material from grouping together.
- Solvent-free. Minimal environmental impact.

### **MAXIMUM TRICHOME HEADS RATE**

- Cannabinoid-rich particles are separated from any material plant and trichomes contaminants.
- 98% purity.
- Top quality cannabis resin, rich in terpenes and cannabinoids.
- Maximum rate of compact and full trichome heads.
- Minimal impact during the process.