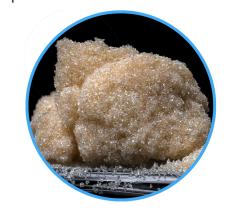

### **MAXIMUM TRICHOME HEADS RATE**

- Cannabinoid-rich particles are separated from any material plant and trichomes contaminants.
- 98% purity.
- Top quality cannabis resin, rich in terpenes and cannabinoids.
- Maximum rate of compact and full trichome heads.
- Minimal impact during the process.