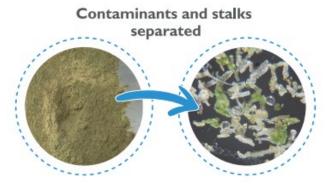

- Self-balancing system for particle separation.
- 2 electrode plates with negative and positive charges to separate trichomes heads from plant material.
- Regulated vibrating plates.
- Anti-clumping static discharge electrodes to prevents material from grouping together.
- Solvent-free. Minimal environmental impact.

### **MAXIMUM TRICHOME HEADS RATE**

- Cannabinoid-rich particles are separated from any material plant and trichomes contaminants.
- 98% purity.
- Top quality cannabis resin, rich in terpenes and cannabinoids.
- Maximum rate of compact and full trichome heads.
- Minimal impact during the process.