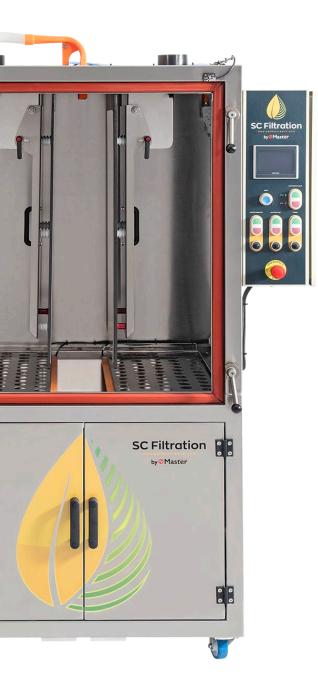

- Made of stainless steel.
- Airflow sensor and regulator.
- Humidity and air temperature sensors.
- Integrated digital control panel.
- Advanced static discharge electrodes.
- Vibrating plates to prevent material clumping.
- Complete safety system.
- Easy assembly and maintenance.

#### **GREATER USABILITY**

- Digital touch panel control.
- 4.3" multifunctional LCD display.
- Plate vibration regulator speed.
- Air suction regulator speed.
- Humidity and air temperature sensors.
- Airflow sensor.
- Compact design.
- Swivel wheels for a comfortable transport.

#### **EU GMP COMPLIANCE**

- Made of 100% stainless steel.
- No added plastic materials or paints.
- Tool-free system for easy assembly and disassembly.
- Critical parts removable.
- Protection system. Full safety for the operator.
- Emergency stop.