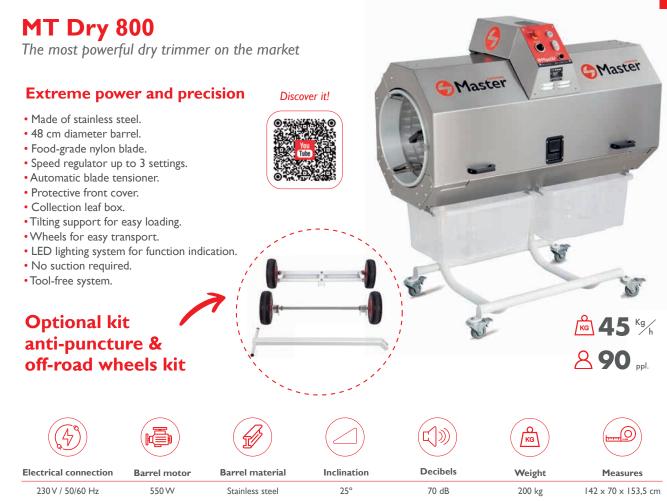

#### MT DRY RANGE

Best solutions for professional trimming

Our MT Dry trimmers are specifically designed for trimming dry cannabis flowers. Their innovative cutting system, combined with the gentle movement of the barrel, protects the cannabis flowers, preserving their structure and integrity. Functional, efficient, and powerful. Discover our all of them and choose the one that best suits your needs!

#### **Maximum performance**

- Made of stainless steel.
- 25 cm diameter barrel.
- Food-grade nylon blade.
- Protective front cover.
- · Collection leaf box.
- Blade tensioner.
- · Tilting support for easy loading.
- Handles for easy transport.
- · No suction system required.
- Tool-free system.

**Electrical connection** 230 V / 50/60 Hz

**Barrel** material

Inclination

Decibels

Weight

Measures

90 \//

Stainless steel

١Λο

60 dB

22 kg

71 x 38 x 48 cm