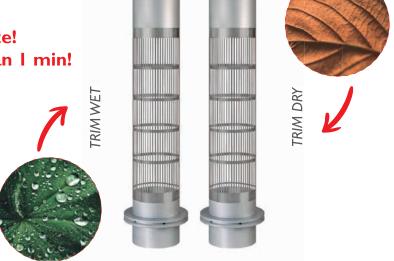

## ¿Do you trim WET or DRY?

# No matter what's your choice! Change the barrel in less than I min!

Trim wet or dry by simply changing the barrel and without using any tools. Both barrels are made of stainless steel to ensure maximum flowers preservation.

Wet barrel is included with your purchase. If you need the dry barrel or want both options, do not hesitate to contact us.