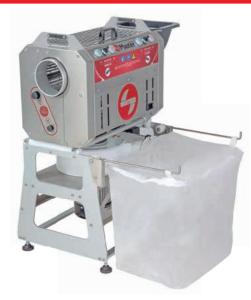

## **MT Dry 500**

Perfect for growers needing efficient, high-volume processing.

#### Design and cutting quality

- Made of stainless steel.
- 40 cm diameter barrel.
- Food-grade nylon blade.
- Protective front cover.
- · Collection box.
- Blade tensioner.
- Tilting holder.
- Handles for easy transport.
- · No suction system required.
- · All-terrain anti-puncture wheels.
- Tool-free system.
- Removable leaf collection box

#### Watch how it works!

**44** ppl

**Electrical connection** 230 V / 50/60 Hz

Barrel motor 180 W

**Barrel** material

Stainless steel

Inclination 10°

Decibels 65 dB