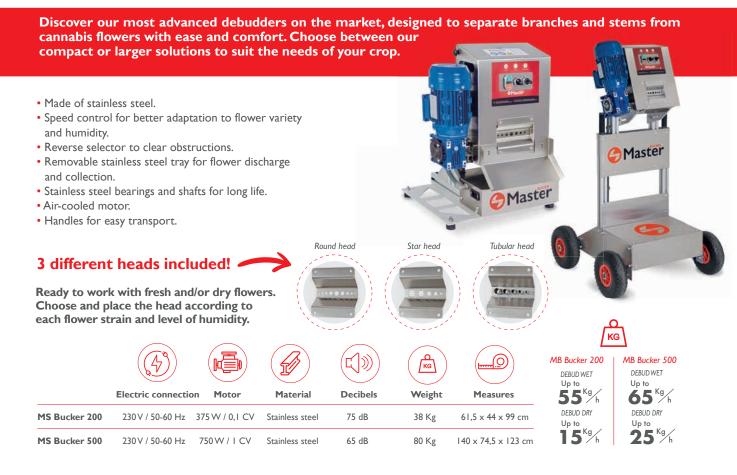

#### MB Bucker 200 & 500

The easiest way to separate branches and stems from cannabis flowers

#### MB Bucker 200 LiTE

The most compact debudder on the market

The MB Bucker 200 LiTE is an affordable bucking machine, designed with small producers in mind. Its engineering allows for a fast and precise bucking process, minimizing flower handling and reducing the risk of damage. This machine guarantees durability, simplicity, and high performance in a compact design, adaptable to any flower variety and condition.

- · Made of stainless steel.
- · Speed control for major adaption to flowers strain and humidity.

Up to

- · Reverse direction selector to clear obstructions.
- Stainless Steel bearings and shaft, for a long service life.
- · Easy disassembly.

Up to

Round

Tubular

CHEREN

**Electrical connection** 230 V / 50/60 Hz

**Electrical** motor 400 W

Material Stainless steel **Decibels** 

22 kg

Star

37 x 27,5 x 51 cm