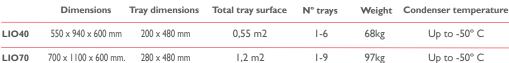

#### **LIO Freeze Dryer**

Ensure your high-quality bubble hash

The Exeat LIO freeze dryer uses the process of sublimation to remove moisture from the cannabis flower and/or bubble hash. Thanks to this technique, terpenes and cannabinoids are better preserved and oxidation is avoided.

- · Available in different standard sizes.
- · Spare parts available.
- Automatic and manual control.
- Plug & play connection, all-in-one.
- · Oil pump or oil-free options available.
- Temperature precision.
- · Pre-saved recipes both for bubble hash drying and flower drying.
- CE certification.