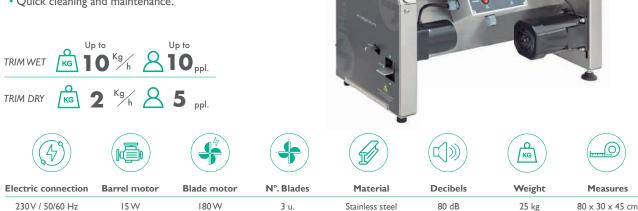

#### Powerful. Compact. Versatile.

- · Made of stainless steel.
- 5-blade reel that make 200 cut per second.
- · Flexible and adjustable stainless steel blade for high precision cutting.
- Barrel speed regulator.
- · Blades speed regulator.
- Hopper for an easy product loading.
- 140 µm micromesh nylon collection bag.
- Tool-free system.
- Suction system included

TRIM DRY

**Electric connection** 230 V / 50/60 Hz

Barrel motor 15 W

Blade motor 200 W

N°. Blades 5 u.

Stainless steel

Decibels 85 dB

Weight 62 kg

Measures  $80 \times 45 \times 90$  cm