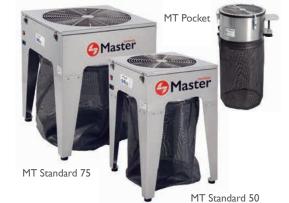

#### MT Pocket / MT Standard 50 & 75

Simple and efficient

Say goodbye to the hassle of wet trimming! Our high-performance trimming machines make the process faster, easier, and more efficient than ever before. Designed for speed and precision, they quickly remove leaves with minimal effort, saving you valuable time and ensuring a clean, professional trim every time.

#### **Compact and efficient trimmers**

- 2 and 4 sharp blades respectively, all made of hardened steel.
- · Made of stainless steel, without any kind of paint.
- · Adjustable cutting height for high precision trim.
- · Robust, with adjustable anti-vibration feet.
- Useful working area of 25, 45 and 70 cm, depending on the model.
- · Adjustable stainless steel traction closures.
- Air-cooled motors.

#### Adapt to the size of your flowers

Increase productivity with up to 4 operators working simultaneously on the MT Standard.

Discover more!

|                | Electric connection | Blade motor | N°. Blades | Material        | Decibels | Measures        | Production | Equivalent |
|----------------|---------------------|-------------|------------|-----------------|----------|-----------------|------------|------------|
| MT Pocket      | 230v / 50-60Hz      | 120 W       | 2 u.       | Stainless steel | 70 dB    | 35 x 26 x 20    | 4 kg/h     | 3 people   |
| MT Standard 50 | 230v / 50-60Hz      | 90 W        | 2 u.       | Stainless steel | 80 dB    | 50 x 50 x 82 cm | 9 kg/h     | 5 people   |
| MT Standard 75 | 230v / 50-60Hz      | 250 W       | 4 u.       | Stainless steel | 84 dB    | 75 x 75 x 90 cm | 18 kg/h    | 9 people   |