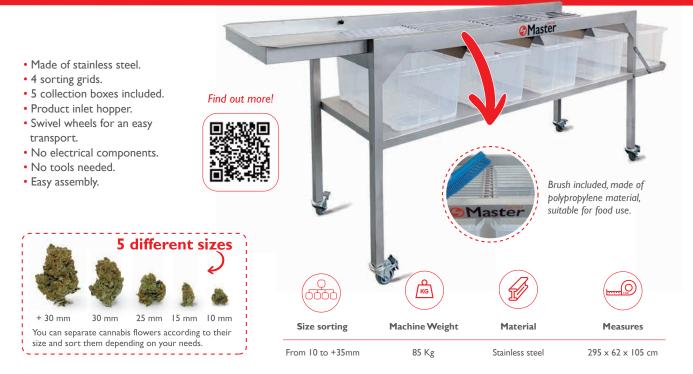

#### MS Sorter 100 LiTE

Sort your cannabis flowers by size

Optimize your flower sorting process with the MS Sorter 100 LiTE. Designed for fast, accurate, and consistent flower sorting, accessible to everyone. Lightweight and easy to integrate into any space.

- · Integrated and compact design.
- Manual operation.
- 4 sorting trays, made of food-grade polycarbonate material.
- · Sorting grids of 20 mm, 13 mm, and 4 mm.
- · Integrated cleaning system.

See how it works!

Machine weight

Capacity

Flower size I

Flower size 2

Flower size 3

Flower size 4

FDA Polycarbonate

5 Kg

I Kg

13 - 4 mm

< 4mm