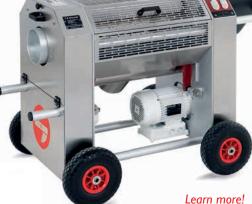

#### MT Tumbler 500

Ideal for medium-scale growers

#### **Maximum cutting** precision

- · Made of stainless steel.
- I I-blade reel that manage 320 cuts per second.
- Flexible and adjustable stainless steel blade for high precision cutting.
- Adjustable barrel height.
- Blade cutting adjustment.
- 2 independent motors for blade and barrel.
- Hopper for an easy product loading.
- Off-road and anti-puncture wheels.
- · Handles for easy transport.
- Tool-free system.

The MT Tumbler 500 requires a vacuum system for leaves suction to operate. Choose the one that best suits your needs!