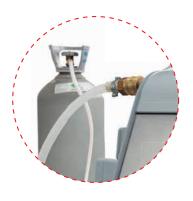

# Enhance the pollen extraction quality with the CO<sub>2</sub> Cooling Kit

Upgrade your dry trimmer with the  $CO_2$  Cooling Kit for superior pollen extraction. Using a  $CO_2$  injection cooling system, this kit significantly boosts the trichome extraction rates, achieving maximum purity and quality. Easy to integrate, along with the pollen extraction barrel.