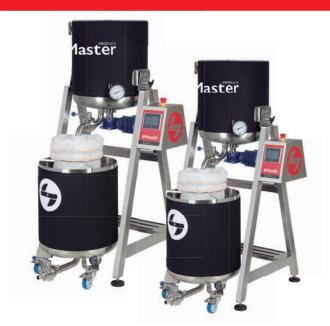

#### MX Ice 500 & 700

Advanced and powerful solventless ice extraction systems

Using a technology based on ice extraction and a process without chemical solvents, both MX ICE extractors isolate the glandular trichomes of cannabis to produce high quality resin, better known as "bubble hash" or "iceolator hash".

- · Innovative solventless ice extraction system.
- 2 independent tanks (agitation and collection), completely insulated.
- · Soaking screen to protect the product load.
- Safety Chamber to protect and preserve the trichomes.
- Digital control panel with 4.5" multifunction LCD touch screen.
- Customisable programme configuration and recording.
- Programmable speed regulator (from 30 to 75 RPM).
- Programmable water flow rotation system.
- Thermometer.
- 5 micrometric mesh filters included: 25, 73, 120, 160 and 220  $\mu m$ .
- · Recirculation pump included.
- Tilting system for easy loading and easy tilting maintenance.
- Swivel wheels for easy transport.
- Tool-free system.

## () Capacity of: MX Ice 500 I 00L MX Ice 700 200L

|                   | Electric connection | Motor | Pump power | Material       | Speed regulator | Decibels | Weight   | Tanks measures  | Production                     |
|-------------------|---------------------|-------|------------|----------------|-----------------|----------|----------|-----------------|--------------------------------|
| MX ICE 500        | 230 V / 50-60 Hz    | 180 W | 450 W      | Stainless stee | l Yes           | 75 dB    | 102 kg/h | 50 x 50 x 60 cm | 6-8 Kg Fresh frozen material   |
| <b>MX ICE 700</b> | 230V / 50-60 Hz     | 370 W | 450 W      | Stainless stee | l Yes           | 75 dB    | 155 kg/h | 55 x 65 x 75 cm | 12-15 Kg Fresh frozen material |