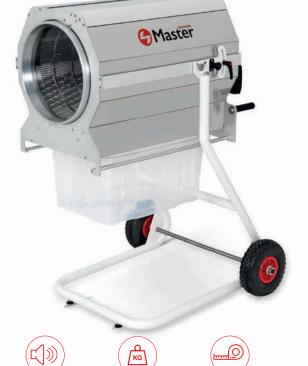

## **MT Dry 500**

Perfect for growers needing efficient, high-volume processing.

#### Design and cutting quality

- Made of stainless steel.
- 40 cm diameter barrel.
- Food-grade nylon blade.
- Protective front cover.
- · Collection box.
- Blade tensioner.
- Tilting holder.
- Handles for easy transport.
- · No suction system required.
- · All-terrain anti-puncture wheels.
- Tool-free system.
- Removable leaf collection box

#### Watch how it works!

**44** ppl

**Electrical connection** 230 V / 50/60 Hz

Barrel motor 180 W

**Barrel** material

Stainless steel

Inclination 10°

Decibels 65 dB

Weight 53 kg

Measures 97 x 87 x 131 cm