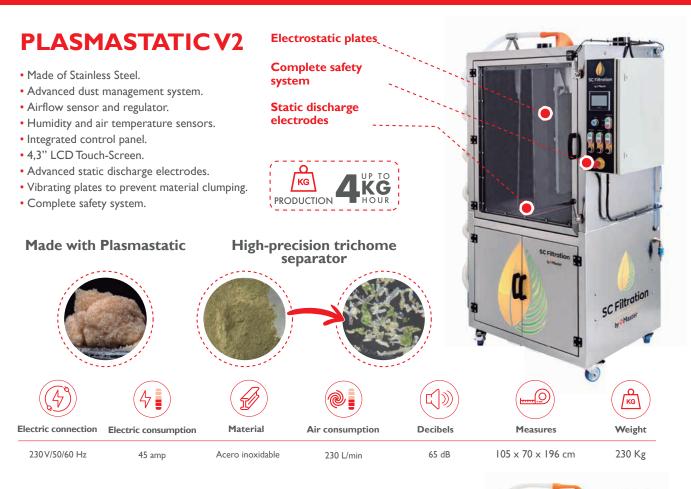

#### **PLASMASTATIC**

High-precision trichome separator

The PLASMASTATIC equipment is a high-quality, electrostatic technology-powered solution designed to refine cannabis with unmatched precision in cannabis Dry Sift. It uses static electricity to separate trichome heads from plant material and even from trichome stalks, ensuring maximum purity and quality of cannabis resin.

- · Guaranteed capacity of 0.5 kg.
- · Laminar diffuser.
- · Adjustable power source.
- · Vibration regulator and suction regulator to prevent material from clumping.
- · Suction and recirculation pump.
- · Safety system.
- · Minimal environmental impact.
- Compact design.

**Electric connection** 

**Electric consumption** 

Acero inoxidable