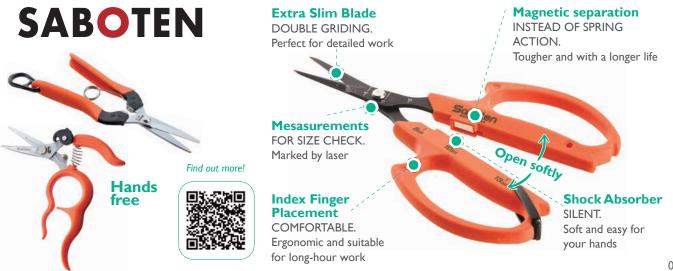

### **Scissors**

Japanese Scissors for Trimming and Pruning

Crafted with the precision of Japanese craftsmanship, these scissors are designed to deliver clean, precise cuts, making them ideal for pruning and caring for your flowers. Their exceptional sharpness ensures smooth cuts that minimize damage to trichomes and plants, promoting healthy growth. With an ergonomic design and outstanding blade quality, they provide comfort and efficiency, even during extended tasks.