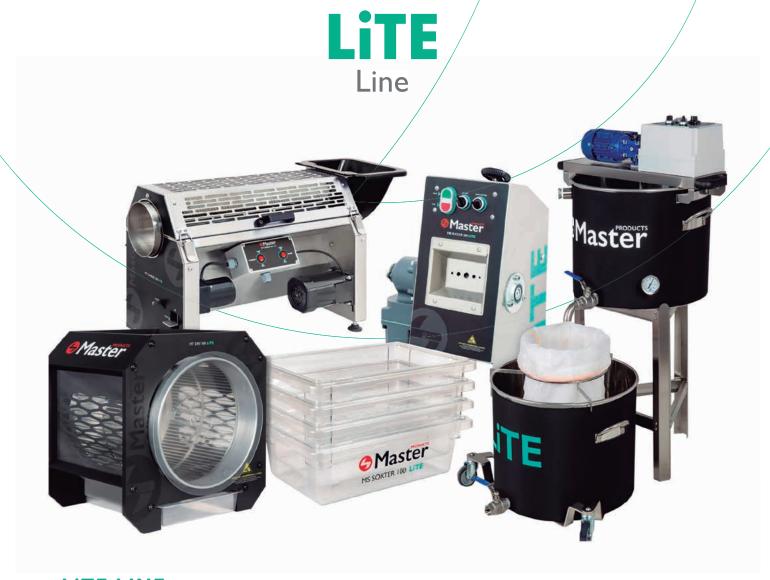

#### **LITE LINE**

Introducing the new LiTE line, specifically designed to meet the needs of expanding growers in the cannabis sector. With a focus on ease of use, accessibility and basic functionality, our LiTE machines offer the quality and reliability you expect, now in a more compact and affordable format.

The new LiTE line is also distinguished by its modern, minimalist aesthetics. We want to offer small- and medium-scale producers a solution that, apart from being functional, it is also inspirational and motivating, providing a visually appealing and professional experience that can be integrated into any growing environment.

Simplify and optimise your post-harvest process with the reliability and efficiency that only LiTE can offer.

It's easy. It's functional. It's LiTE.