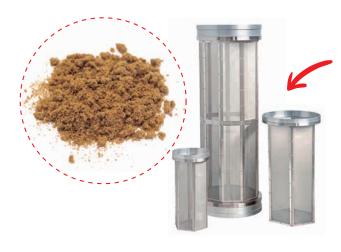

#### Turn your MT Dry trimmer into a pollen extractor Versatility 2 in 1!

See the results!

Replace the original dry trimming barrel for the **pollen extraction barrel** and achieve ultra-fine pollen results. Made with high-quality stainless steel micrometric mesh. Different micronage screens available. **Customise yours!** 