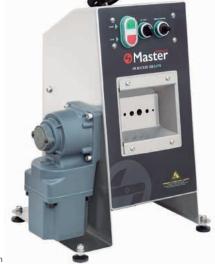

#### MB Bucker 200 LiTE

The most compact debudder on the market

The MB Bucker 200 LiTE is an affordable bucking machine, designed with small producers in mind. Its engineering allows for a fast and precise bucking process, minimizing flower handling and reducing the risk of damage. This machine guarantees durability, simplicity, and high performance in a compact design, adaptable to any flower variety and condition.

- · Made of stainless steel.
- · Speed control for major adaption to flowers strain and humidity.

Up to

- · Reverse direction selector to clear obstructions.
- Stainless Steel bearings and shaft, for a long service life.
- · Easy disassembly.

Up to

Round

Tubular

CHEREN

**Electrical connection** 230 V / 50/60 Hz

**Electrical** motor 400 W

Material Stainless steel **Decibels** 

22 kg

Star

37 x 27,5 x 51 cm