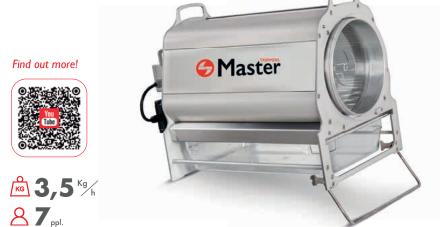

#### MT DRY RANGE

Best solutions for professional trimming

Our MT Dry trimmers are specifically designed for trimming dry cannabis flowers. Their innovative cutting system, combined with the gentle movement of the barrel, protects the cannabis flowers, preserving their structure and integrity. Functional, efficient, and powerful. Discover our all of them and choose the one that best suits your needs!

## **MT Dry 200**

Small dimensions. Huge results.

#### **Maximum performance**

- Made of stainless steel.
- 25 cm diameter barrel.
- Food-grade nylon blade.
- Protective front cover.
- · Collection leaf box.
- Blade tensioner.
- · Tilting support for easy loading.
- Handles for easy transport.
- · No suction system required.
- Tool-free system.

**Electrical connection** 230 V / 50/60 Hz

**Barrel** material

Inclination

Decibels

Weight

Measures

90 \//

Stainless steel

١Λο

60 dB

22 kg

71 x 38 x 48 cm