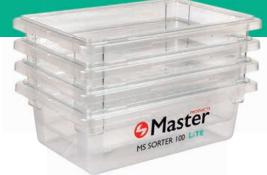

#### MS Sorter 100 LiTE

Sort your cannabis flowers by size

Optimize your flower sorting process with the MS Sorter 100 LiTE. Designed for fast, accurate, and consistent flower sorting, accessible to everyone. Lightweight and easy to integrate into any space.

- · Integrated and compact design.
- Manual operation.
- 4 sorting trays, made of food-grade polycarbonate material.
- · Sorting grids of 20 mm, 13 mm, and 4 mm.
- · Integrated cleaning system.

See how it works!

Machine weight

Capacity

Flower size I

Flower size 2

Flower size 3

Flower size 4

FDA Polycarbonate

5 Kg

I Kg

13 - 4 mm

< 4mm