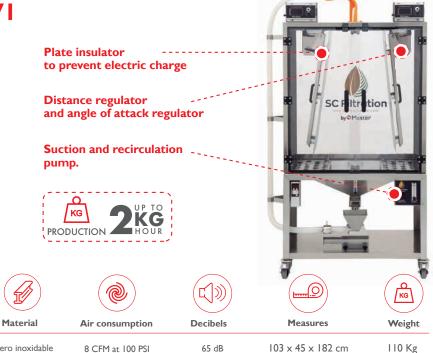

#### **PLASMASTATIC**

High-precision trichome separator

The PLASMASTATIC equipment is a high-quality, electrostatic technology-powered solution designed to refine cannabis with unmatched precision in cannabis Dry Sift. It uses static electricity to separate trichome heads from plant material and even from trichome stalks, ensuring maximum purity and quality of cannabis resin.

- · Guaranteed capacity of 0.5 kg.
- · Laminar diffuser.
- · Adjustable power source.
- · Vibration regulator and suction regulator to prevent material from clumping.
- · Suction and recirculation pump.
- · Safety system.
- · Minimal environmental impact.
- Compact design.

**Electric connection** 

**Electric consumption** 

Acero inoxidable