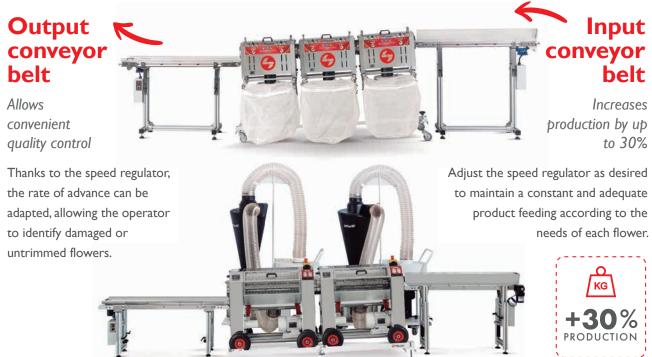

#### PRODUCTION LINES

Automate your production to the max

We offer you complete solutions to automate 100% the entire cannabis production process. By joining different postharvest equipment, you will create complete fully automated production lines. Achieve greater profitability, reduce labour & operating costs and improve the quality of the final product.

## In-line production systems

Join one, two or even three machines and achieve a real production line. A quick and easy way to set up a series production system that allows you to increase the final results.